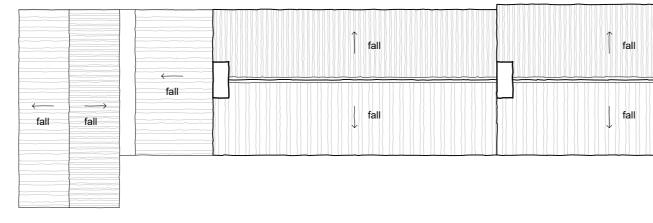

Hall

|  | ∱ fall |  |
|--|--------|--|
|  | ↓ fall |  |

| 0 1 2 3 4 5 |   |   | ~ |   |   |   | <br> |
|-------------|---|---|---|---|---|---|------|
|             | 0 | 1 | 2 | 3 | 4 | 5 |      |

\_\_\_\_ 10m

client MR & MRS MONKS job LONG WHITE COTTAGE, EDDINGLEY drawing PLANS: GROUND, FIRST & ROOF - EXISTING scale 1:100 @ A2 Date 06.2022 Revision no. 2213 (P) 01 drawn by jk t: 01636 816 972 e: jk@josephkemish.co.uk w: www.josephkemish.co.uk Office 2, Harmans Walk, 6-8 Queen Street, Southwell. NG25 0AA