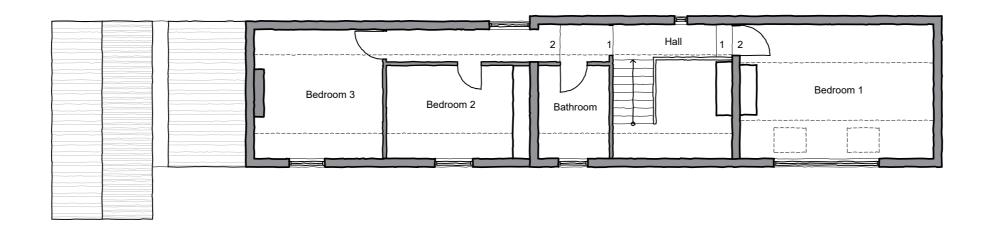

client MR & MRS MONKS job LONG WHITE COTTAGE, EDDINGLEY drawing PLANS: GROUND, FIRST & ROOF - EXISTING scale 1:100 @ A2 Date 06.2022 Revision no. 2213 (P) 01 drawn by jk t: 01636 816 972 e: jk@josephkemish.co.uk w: www.josephkemish.co.uk Office 2, Harmans Walk, 6-8 Queen Street, Southwell. NG25 0AA