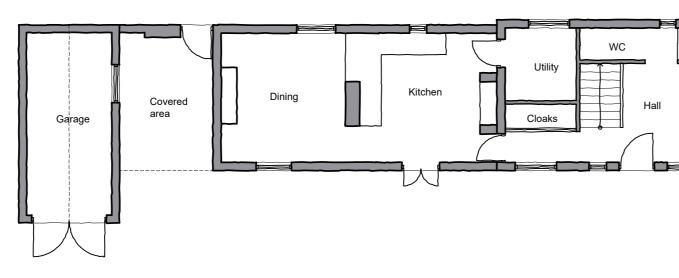

client MR & MRS MONKS job LONG WHITE COTTAGE, EDDINGLEY drawing PLANS: GROUND, FIRST & ROOF - EXISTING scale 1:100 @ A2 Date 06.2022 Revision no. 2213 (P) 01 drawn by jk t: 01636 816 972 e: jk@josephkemish.co.uk w: www.josephkemish.co.uk Office 2, Harmans Walk, 6-8 Queen Street, Southwell. NG25 0AA