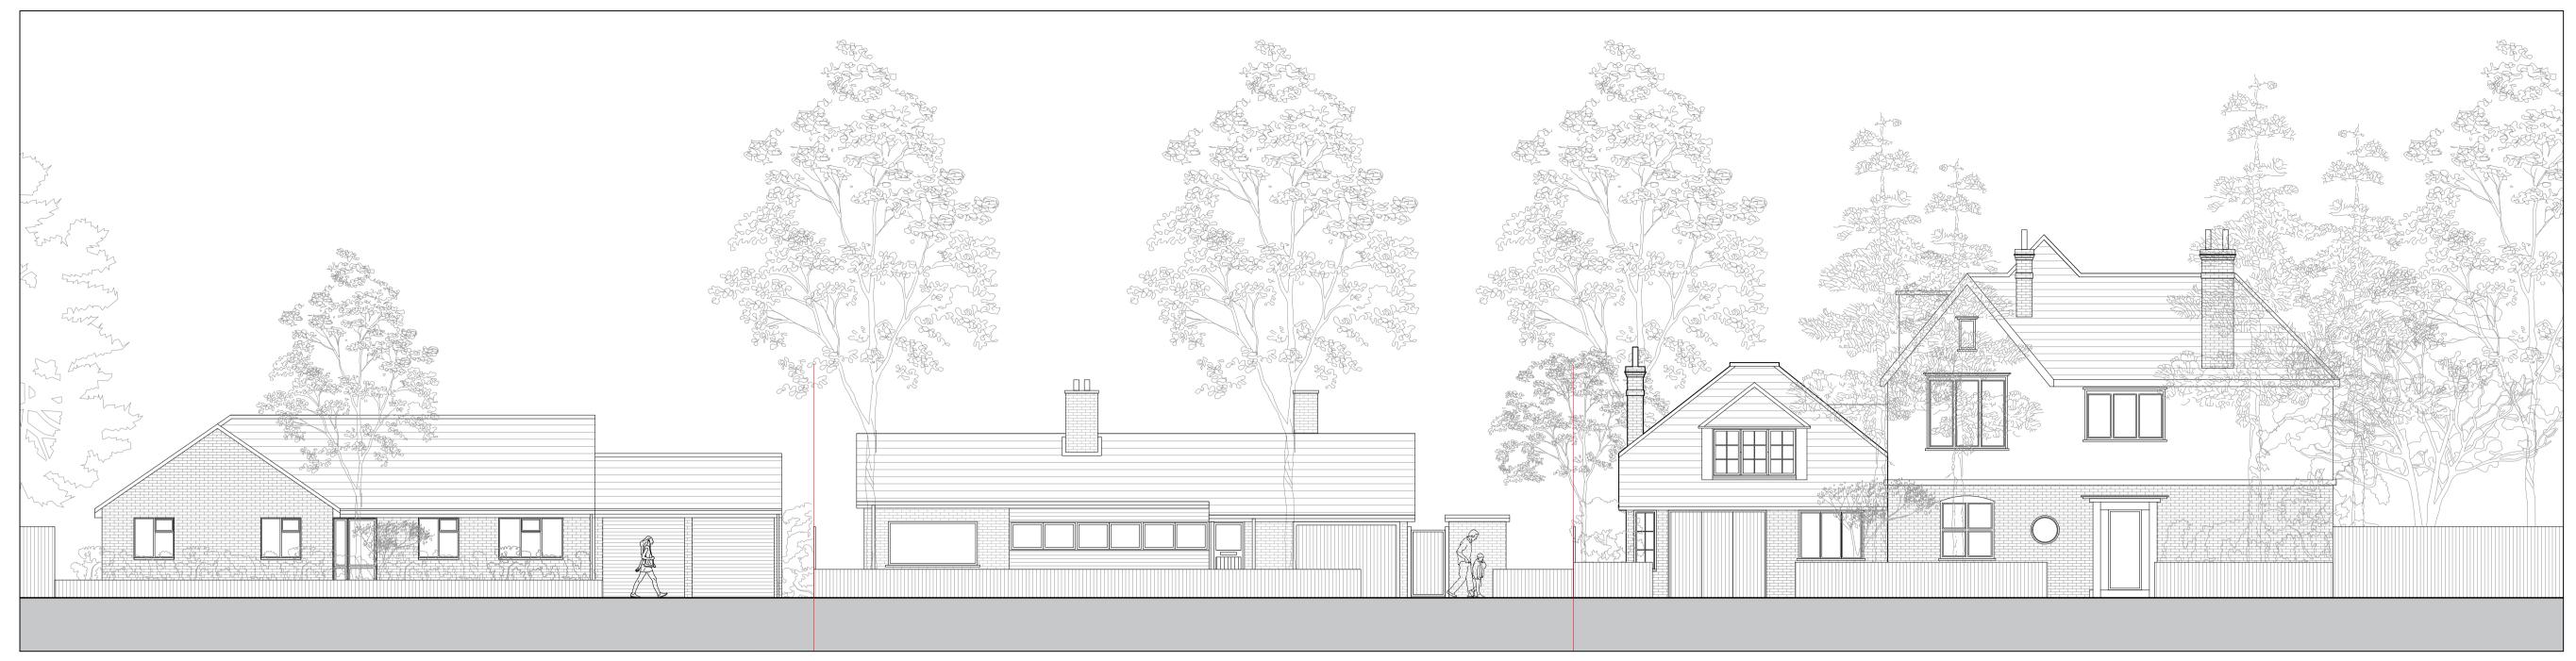

Existing - Street Elevation
Scale 1:100

Proposed - Street Elevation Scale 1:100

Notes: This drawing should be read in conjunction with all relevant project information including specialist sub-contractor design and specification. Contractor to check all dimensions prior to fabrication and commencement of works. All works to be in accordance with the contract documentation and comply with all relevant legal standards. All workmanship to be in accordance with BS 8000 and Building Regulations Approved Document 7. Report any discrepancy to the Architect. If in doubt, ask. This drawing is the copyright of KHD Architecture Ltd.