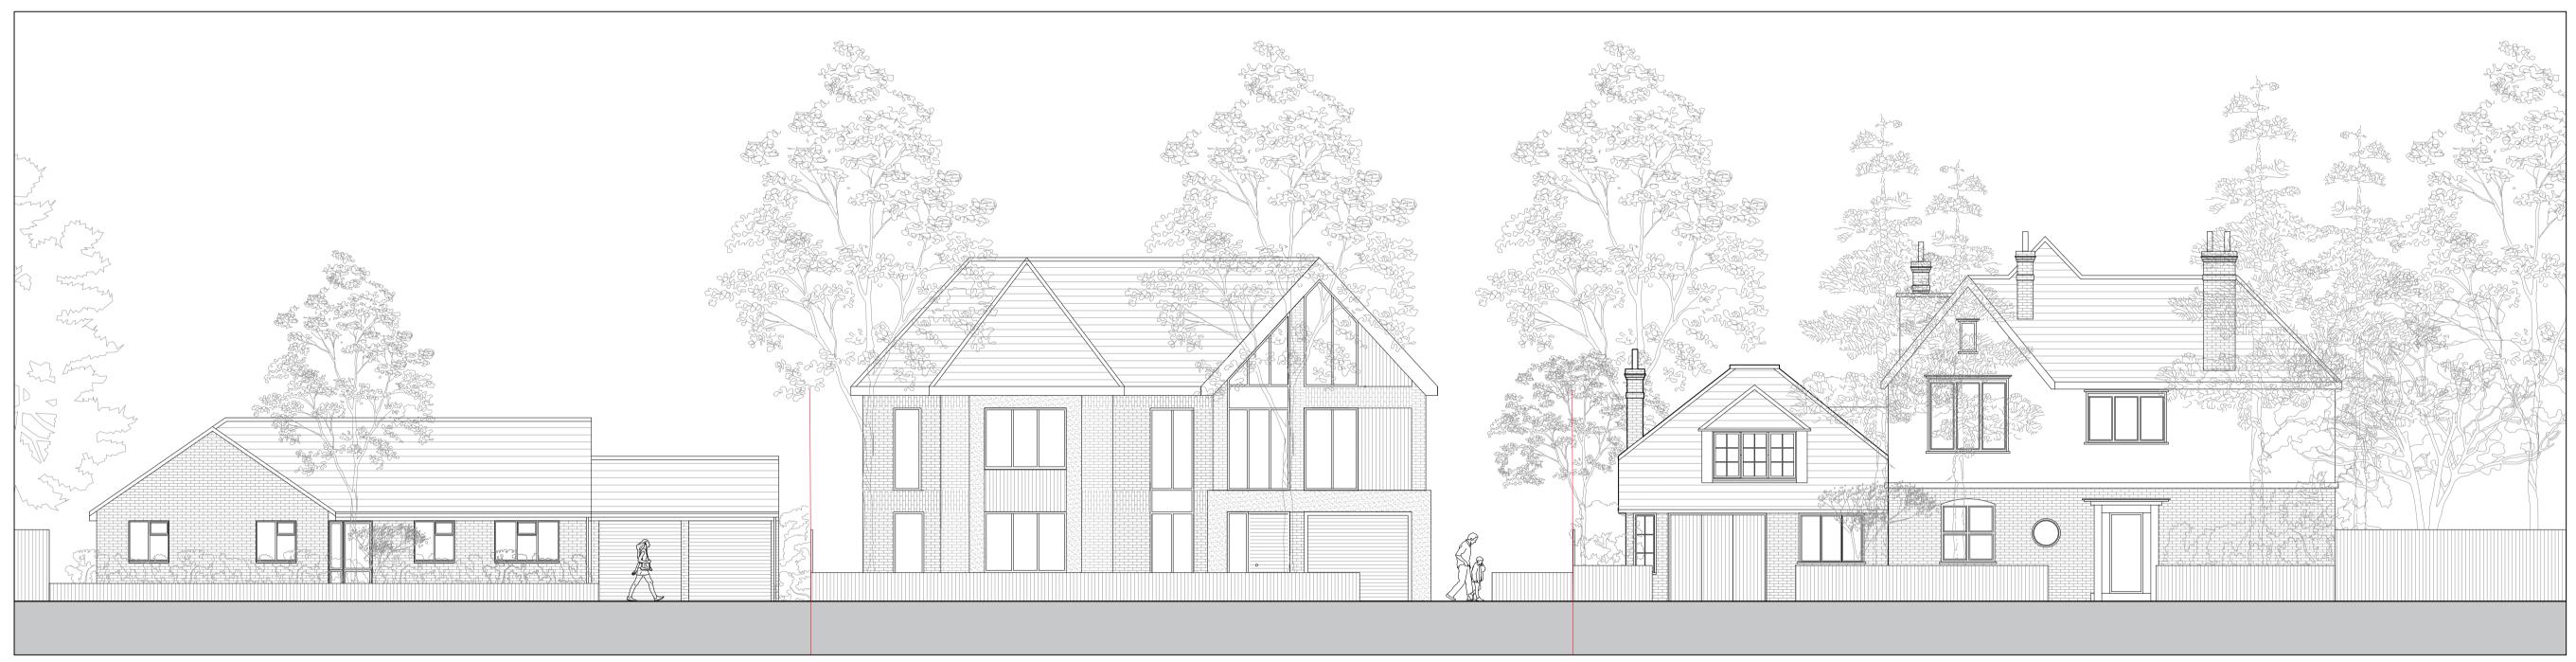

Existing - Street Elevation
Scale 1:100

Proposed - Street Elevation Scale 1:100

Notes: This drawing should be read in conjunction with all relevant project information including specialist sub-contractor design and specification. Contractor to check all dimensions prior to fabrication and commencement of works. All works to be in accordance with the contract documentation and comply with all relevant legal standards. All workmanship to be in accordance with BS 8000 and Building Regulations Approved Document 7. Report any discrepancy to the Architect. If in doubt, ask. This drawing is the copyright of KHD Architecture Ltd.