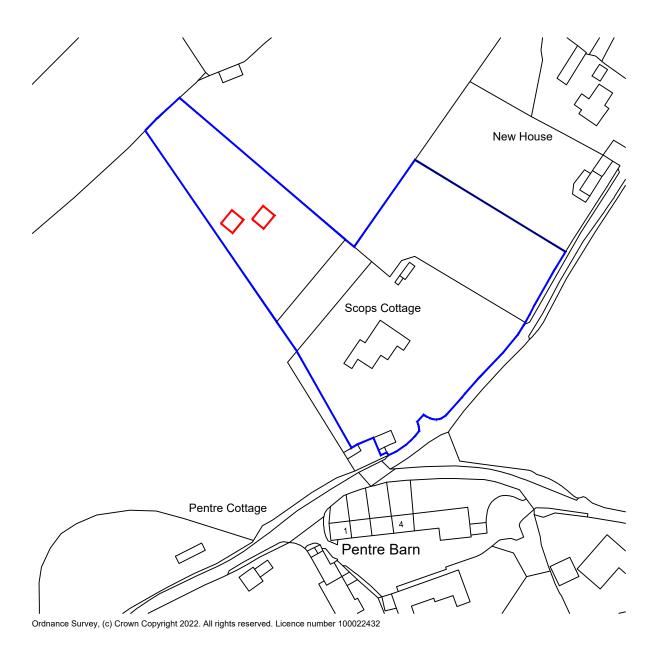

## Residential - Agricultural - Commerical

| П |               |                                                         |      |            |
|---|---------------|---------------------------------------------------------|------|------------|
|   | Project       | Proposed Solar Panels                                   |      |            |
|   | Drawing Title | Location Plan                                           |      |            |
|   | Location      | Scops Cottage, Pentrebeirdd, Welshpool, Powys, SY21 9DL |      |            |
|   | Client        | Mr & Mrs Blake                                          |      |            |
|   | Scale         | 1:1250 @ A3                                             |      |            |
|   | Drawing No    | 76413 / GD / 001                                        | Rev  | -          |
|   | Drawn By      | NB                                                      | Date | 2022/05/19 |