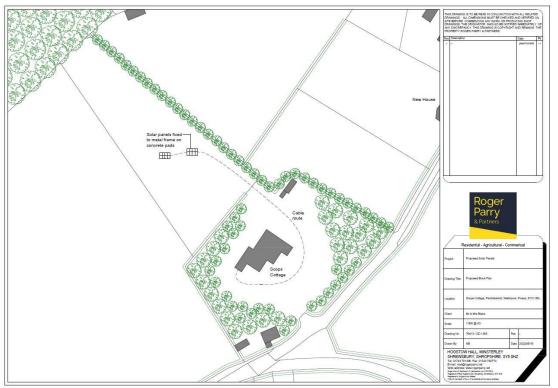

### 3. CHARACTER & LAYOUT

3.1. The applicant's proposed 19.44m2 footprint solar PV array's are to be installed to the North West of the existing property, shielded from view by a high woodland area and with no alteration or attachments being made to the property.

- 3.3. The character of the site and area will unquestionably improve with this proposal, as the proposed panels will be more energy efficient for the dwelling, which would be fit for modern living.
- 3.4. An electric cable will from the property run in the ground to connect to the solar panels.
- 3.5. Two 2.4m x 4.5m concrete pads will be put in place where the 8no solar panels will be put on top, fixed to a metal frame and mounted to the ground. The metal frame being height of 1.53m.
- 3.6. Specification of the proposed Solar Panels: