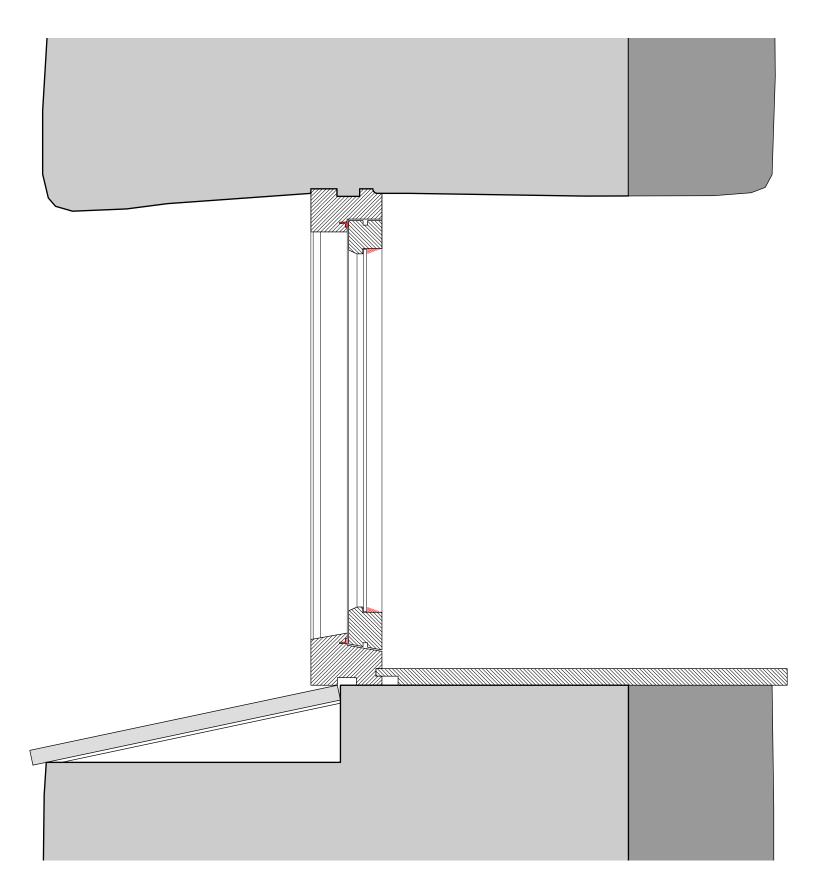

Section 1:5

Elevations 1:20

Inward opening casement with central vertical glazing bar to reflect that of the existing window. Replacing existing fixed windows with opening casements to allow ventilation.