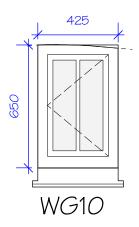

Section 1:5

Elevations 1:20

Inward opening casement with central vertical glazing bar to reflect that of the existing window. Replacing existing fixed windows with opening casements to allow ventilation.