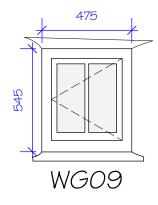

Section 1:5

Elevations 1:20

Inward opening casement with central vertical glazing bar to reflect that of the existing window. Replacing existing fixed windows with opening casements to allow ventilation.