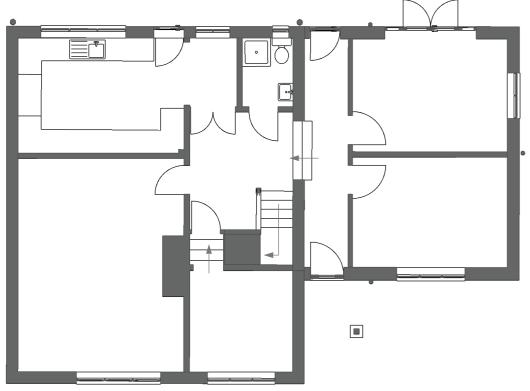

First floor

Ground floor

| FIRST ISSUE                                                         | 07.07.22. | HM    | JM    | PI  |
|---------------------------------------------------------------------|-----------|-------|-------|-----|
| Amendment                                                           | Date      | Dn    | Ck    | Rev |
| MOORHOUSE A<br>RINGWOOD<br>01425 600124<br>moorhousearchitecture.cc |           | ECTU  | IRE L | TD  |
| Project<br>Woodlands Ro                                             | oad       |       |       |     |
| Existing Floor                                                      | Plans     |       |       |     |
| Status                                                              |           | Scale |       |     |
| Planning                                                            |           | 1:100 | )     |     |
| Drawing No.                                                         | I         | Rev   |       |     |
| WR EXIO                                                             |           | PΙ    |       |     |
|                                                                     |           |       |       |     |