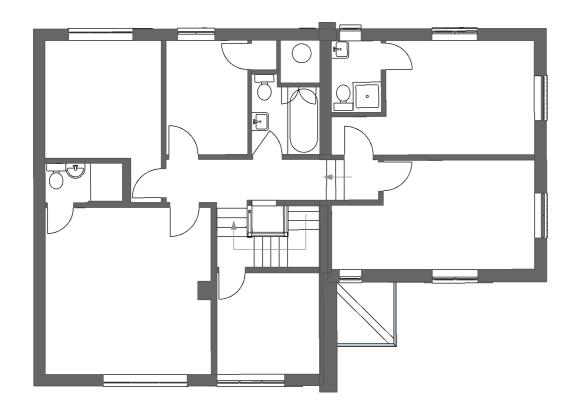

First floor

Ground floor

| FIRST ISSUE                                                         | 07.07.22. | HM    | JM    | PI  |
|---------------------------------------------------------------------|-----------|-------|-------|-----|
| Amendment                                                           | Date      | Dn    | Ck    | Rev |
| MOORHOUSE A<br>RINGWOOD<br>01425 600124<br>moorhousearchitecture.cc |           | ECTU  | IRE L | TD  |
| Project<br>Woodlands Ro                                             | oad       |       |       |     |
| Existing Floor                                                      | Plans     |       |       |     |
| Status                                                              |           | Scale |       |     |
| Planning                                                            |           | 1:100 | )     |     |
| Drawing No.                                                         | I         | Rev   |       |     |
| WR EXIO                                                             |           | PΙ    |       |     |
|                                                                     |           |       |       |     |