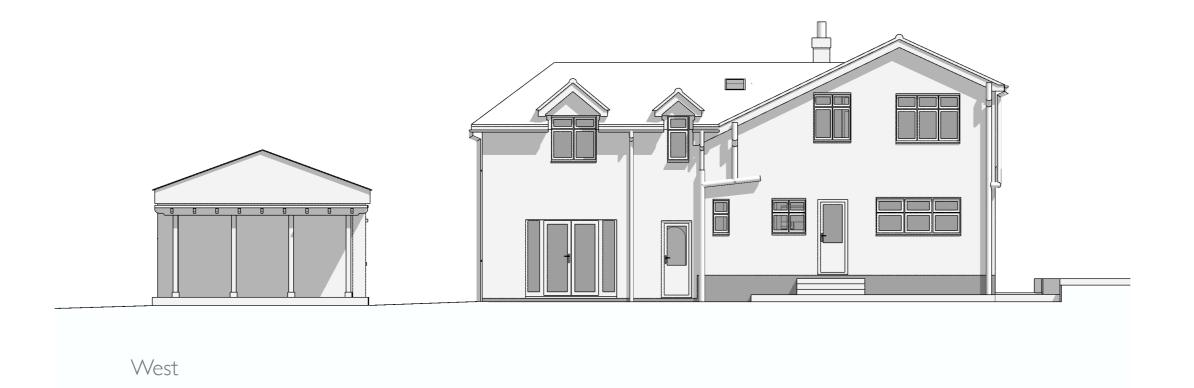

East

| FIRST ISSUE                                                         | 07.06.22. | HM                 | JM     | PI   |
|---------------------------------------------------------------------|-----------|--------------------|--------|------|
| Amendment                                                           | Date      | Dn                 | Ck     | Rev  |
| MOORHOUSE /<br>RINGWOOD<br>01425 600124<br>moorhousearchitecture.co |           | ECTU               | IRE L' | TD   |
| Project<br>Woodlands Road                                           |           |                    |        |      |
| Existing Elevat                                                     | tions - I | East (             | & W    | 'est |
| Status<br>Planning                                                  |           | Scale<br>  :   ()( | )      |      |
| Drawing No. WR EX20                                                 | Ī         | Rev<br>P1          |        |      |