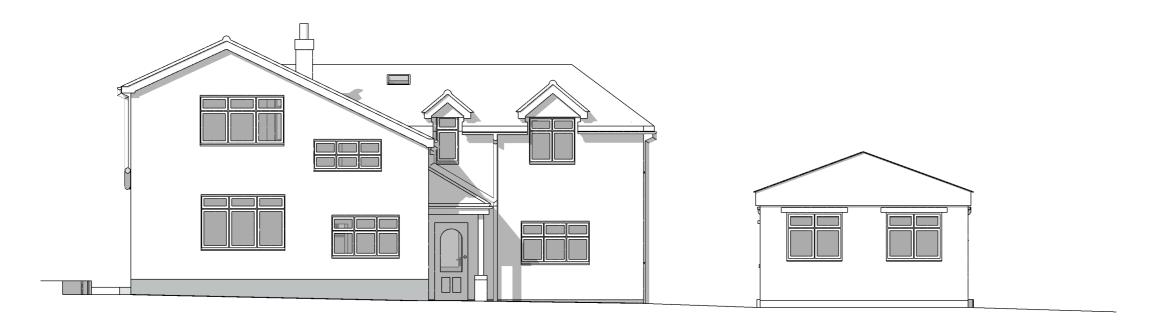

East

| FIRST ISSUE                                                         | 07.06.22. | HM                 | JM     | PI   |
|---------------------------------------------------------------------|-----------|--------------------|--------|------|
| Amendment                                                           | Date      | Dn                 | Ck     | Rev  |
| MOORHOUSE /<br>RINGWOOD<br>01425 600124<br>moorhousearchitecture.co |           | ECTU               | IRE L' | TD   |
| Project<br>Woodlands Road                                           |           |                    |        |      |
| Existing Elevat                                                     | tions - I | East (             | & W    | 'est |
| Status<br>Planning                                                  |           | Scale<br>  :   ()( | )      |      |
| Drawing No. WR EX20                                                 | Ī         | Rev<br>P1          |        |      |