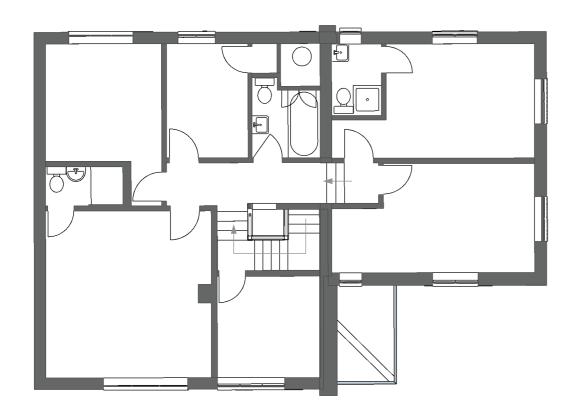

0m 5n

Ground floor

First floor

| FIRST ISSUE                         | 07.07.22. | HM    | JM    |    |
|-------------------------------------|-----------|-------|-------|----|
| Amendment                           | Date      | Dn    | Ck    |    |
| MOORHOUS                            | E ARCHIT  | ECTU  | JRE L | TE |
| RINGWOOD                            |           |       |       |    |
| 01425 600124<br>moorhousearchitectu | re couk   |       |       |    |
| moornousea critectu                 | r C.CO.uk |       |       |    |
| Project                             | Г .       |       |       |    |
| Woodlands                           | Road      |       |       |    |
| Title                               |           |       |       |    |
|                                     |           | _     |       |    |
| Proposed F                          | loor Plan | 5     |       |    |
| Status                              |           | Scale |       |    |
| Status                              |           |       | )     |    |
|                                     |           | Scale | )     |    |