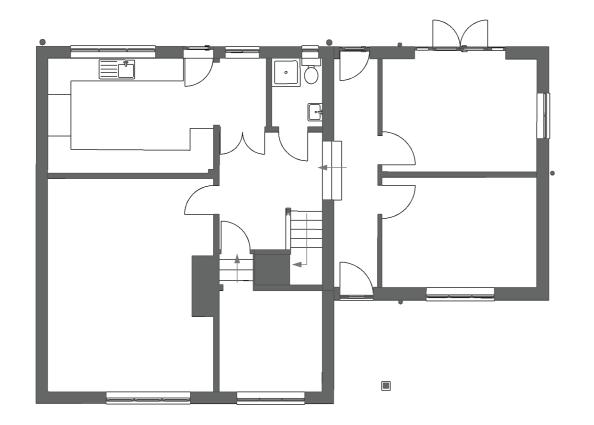

0m 5n

Ground floor

First floor

| FIRST ISSUE                         | 07.07.22. | HM    | JM    |    |
|-------------------------------------|-----------|-------|-------|----|
| Amendment                           | Date      | Dn    | Ck    |    |
| MOORHOUS                            | E ARCHIT  | ECTU  | JRE L | TE |
| RINGWOOD                            |           |       |       |    |
| 01425 600124<br>moorhousearchitectu | re couk   |       |       |    |
| moornousea critectu                 | r C.CO.uk |       |       |    |
| Project                             | Г .       |       |       |    |
| Woodlands                           | Road      |       |       |    |
| Title                               |           |       |       |    |
|                                     |           | _     |       |    |
| Proposed F                          | loor Plan | 5     |       |    |
| Status                              |           | Scale |       |    |
| Status                              |           |       | )     |    |
|                                     |           | Scale | )     |    |