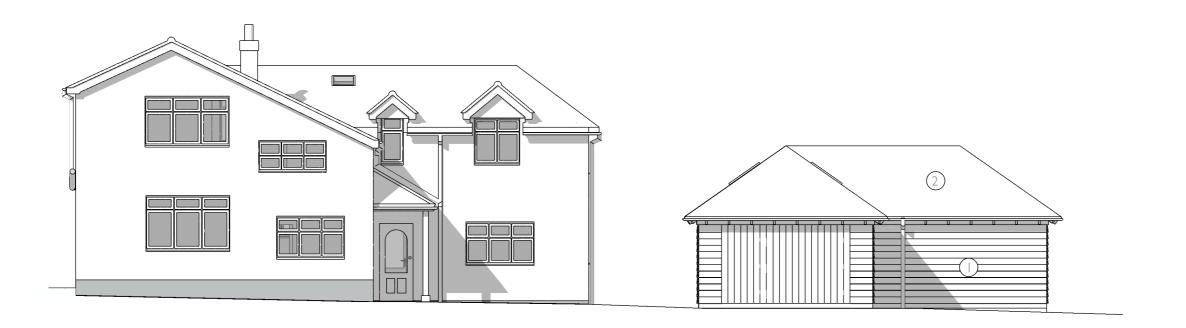

## <u>Materials</u>

- I. Timber cladding with natural finish
- 2. Plain tiles
- 3. Composite windows

| FIRST ISSUE                                                   | 07.06.22. | НМ            | JM    | Р   |
|---------------------------------------------------------------|-----------|---------------|-------|-----|
| Amendment                                                     | Date      | Dn            | Ck    | Re  |
| MOORHOUSE<br>RINGWOOD<br>01425 600124<br>moorhousearchitectun |           | ECTU          | JRE L | TD  |
| Project<br>Woodlands                                          | Road      |               |       |     |
| Proposed El                                                   | evations  | East          | & V   | Ves |
|                                                               |           |               |       |     |
| Status                                                        |           | Scale         |       |     |
| '                                                             |           | Scale :   ()( |       |     |
| Status                                                        | :         |               | )     |     |