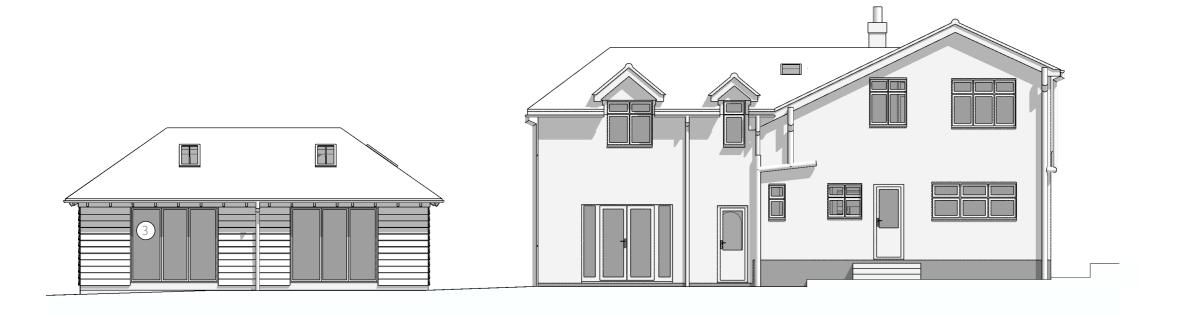

## <u>Materials</u>

- I. Timber cladding with natural finish
- 2. Plain tiles
- 3. Composite windows

| FIRST ISSUE                                                   | 07.06.22. | НМ            | JM    | Р   |
|---------------------------------------------------------------|-----------|---------------|-------|-----|
| Amendment                                                     | Date      | Dn            | Ck    | Re  |
| MOORHOUSE<br>RINGWOOD<br>01425 600124<br>moorhousearchitectun |           | ECTU          | JRE L | TD  |
| Project<br>Woodlands                                          | Road      |               |       |     |
| Proposed El                                                   | evations  | East          | & V   | Ves |
|                                                               |           |               |       |     |
| Status                                                        |           | Scale         |       |     |
| '                                                             |           | Scale :   ()( |       |     |
| Status                                                        | :         |               | )     |     |