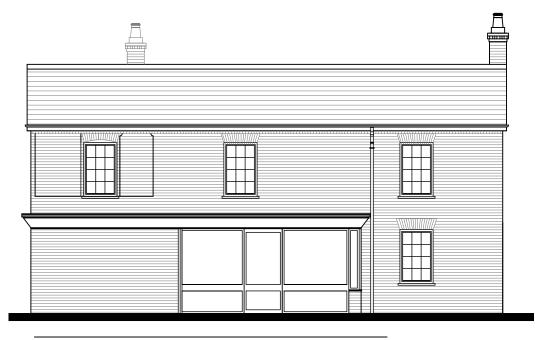

EXISTING SOUTH EAST ELEVATION

EXISTING NORTH EAST ELEVATION

|                    |                                                                                                                                      | Π                   |
|--------------------|--------------------------------------------------------------------------------------------------------------------------------------|---------------------|
|                    |                                                                                                                                      |                     |
|                    |                                                                                                                                      |                     |
| DRAYCOTT           |                                                                                                                                      |                     |
|                    | CHARTERED SURVEYORS<br>82 High Street<br>Lymington<br>Hampshire<br>SO41 9AN<br>Tel: 01590 673282<br>Email: surveyors@draycotts.co.uk |                     |
|                    | Project: The Post Hous<br>Pilley Street<br>Pilley<br>Lymington<br>SO41 5QP                                                           | e                   |
|                    | Client: Mr R Baker<br>scale: <b>1:100</b>                                                                                            | Date: 05/05/22      |
|                    | Paper Size: A3                                                                                                                       | Drawn By: <b>SH</b> |
|                    | Drawing<br>Status: Survey Dra                                                                                                        | awing               |
|                    | Drawing Existing Elevations                                                                                                          |                     |
| 8m 10m             | Drawing No: 104                                                                                                                      |                     |
| n dimensions only. | Revision:                                                                                                                            |                     |
|                    | •                                                                                                                                    |                     |