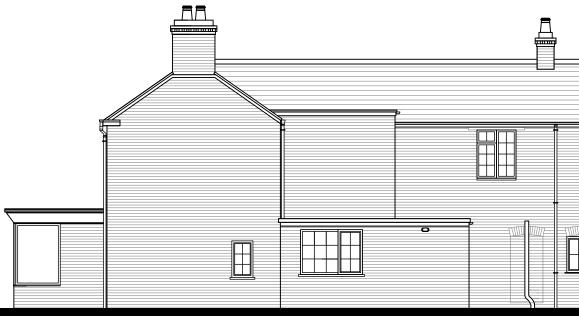

EXISTING SOUTH EAST ELEVATION

EXISTING NORTH EAST ELEVATION

|                    |                                                                                                                                      | Π                   |
|--------------------|--------------------------------------------------------------------------------------------------------------------------------------|---------------------|
|                    |                                                                                                                                      |                     |
|                    |                                                                                                                                      |                     |
| DRAYCOTT           |                                                                                                                                      |                     |
|                    | CHARTERED SURVEYORS<br>82 High Street<br>Lymington<br>Hampshire<br>SO41 9AN<br>Tel: 01590 673282<br>Email: surveyors@draycotts.co.uk |                     |
|                    | Project: The Post Hous<br>Pilley Street<br>Pilley<br>Lymington<br>SO41 5QP                                                           | e                   |
|                    | Client: Mr R Baker<br>scale: <b>1:100</b>                                                                                            | Date: 05/05/22      |
|                    | Paper Size: A3                                                                                                                       | Drawn By: <b>SH</b> |
|                    | Drawing<br>Status: Survey Dra                                                                                                        | awing               |
|                    | Drawing Existing Elevations                                                                                                          |                     |
| 8m 10m             | Drawing No: 104                                                                                                                      |                     |
| n dimensions only. | Revision:                                                                                                                            |                     |
|                    | •                                                                                                                                    |                     |