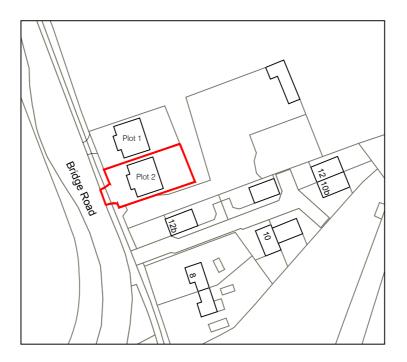

1 Location Plan. Scale 1:1250.

© Crown copyright and database rights 2022 OS 100035409

| Project: Plot 2. Horticulture site between 12 &14 Bridge road, Mepal, Cambridgeshire, CB6 2AR |                 | Drawing Title: Location Plan |  | TVR Design. 6 The Green, Willingham, CB24 5JA Tel: 01954 261041, Mob: 0782 4183907 |
|-----------------------------------------------------------------------------------------------|-----------------|------------------------------|--|------------------------------------------------------------------------------------|
| Scale: 1:1250@A4                                                                              | Date: July 2022 | Dwg No: W(00) 00             |  | email: tvr281@hotmail.co.uk<br>http://tvrdesignconsultancy.co.uk/                  |