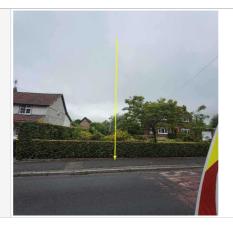

#### **Further Details**

| Description of Work and Comments | ERECT NEW 9 METRE WOODEN POLE o/s 11 / 15 Senna Ln Comberbach Northwich CW9 6BD |
|----------------------------------|---------------------------------------------------------------------------------|
| Pole Depth Required              | CP Depth                                                                        |
| Special Work Instructions        | NA                                                                              |
| Surveyor                         |                                                                                 |
| Contact Number                   |                                                                                 |
| Date of Survey                   | 08/07/2022                                                                      |