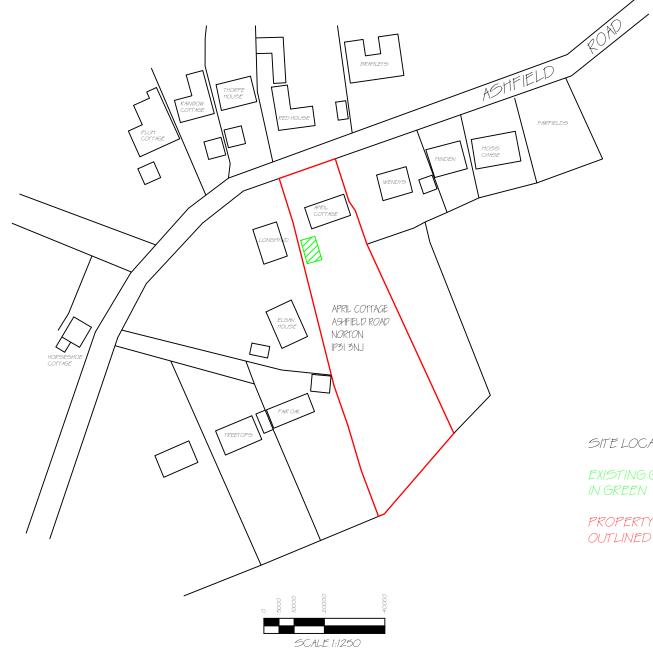

NOTES EXISTING GARAGE TO BE DEMOLISHED AND REPLACED WITH NEW MODERN GARAGE. PROPOSED NEW GARAGE TO BE BUILT IN EXACTLY THE SAME POSITION. EXTERNAL DIMENSIONS FOR OLD AND NEW TO REMAIN THE SAME.

SITE LOCATION PLAN

EXISTING GARAGE OUTLINED

PROPERTY BOUNDARY OUTLINED IN RED

CLIENT: MR DAVID CAHILL APRIL COTTAGE ASHFIELD ROAD NORTON BURY ST EDMUNDS IP31 3NJ