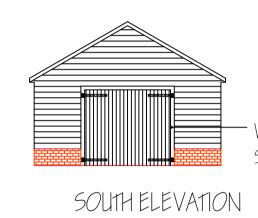

DOUBLE ALAZED PVC
WINDOWS THROUGHOUT
WEATHERPROOF WOODEN
PERSONNEL DOOR.

NORTH ELEVATION

— WEATHERPROOF WOODEN GARAGE DOORS. SIDE HUNG AND SIDE HINGED.

WEST ELEVATION

PLAN

PROPOSED GARAGE ISOMETRIC VIEW

THE EXISTING CONCRETE FLOOR AND FOOTINGS TO BE RE-USED AS THE FOOTPRINT FOR THE PROPOSED NEW GARAGE.