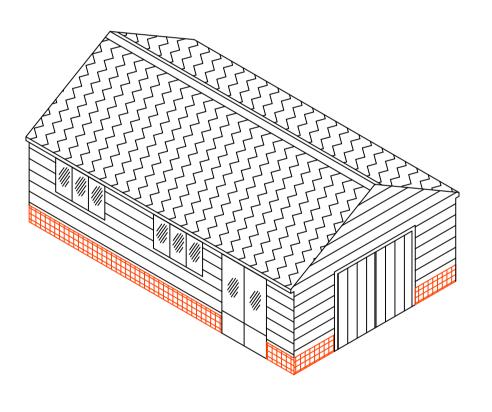

DOUBLE ALAZED PVC
WINDOWS THROUGHOUT
WEATHERPROOF WOODEN
PERSONNEL DOOR.

NORTH ELEVATION

— WEATHERPROOF WOODEN GARAGE DOORS. SIDE HUNG AND SIDE HINGED.

WEST ELEVATION

PLAN

PROPOSED GARAGE ISOMETRIC VIEW

THE EXISTING CONCRETE FLOOR AND FOOTINGS TO BE RE-USED AS THE FOOTPRINT FOR THE PROPOSED NEW GARAGE.

NOTES

SAME POSITION.

THE SAME.

WITH NEW MODERN GARAGE.

EXISTING GARAGE TO BE DEMOLISHED AND REPLACED

PROPOSED NEW GARAGE TO BE BUILT IN EXACTLY THE

EXTERNAL DIMENSIONS FOR OLD AND NEW TO REMAIN

- THE PROPOSED NEW GARAGE TO BE BUILT IN THE SAME POSITION AND WITH THE SAME DIMENSIONS AS THE EXISTING GARAGE.
- THE PROPOSED GARAGE TO BE CONSTRUCTED FROM BRICKS,
  TIMBER FRAME AND TIMBER WALL CLADDING, PREFABRICATED
  ROOF TRUSSES WITH THE ROOF FINISHED IN KINGSPAN INSULATED
  TILE EFFECT ROOFING PANELS, OR SIMILAR.