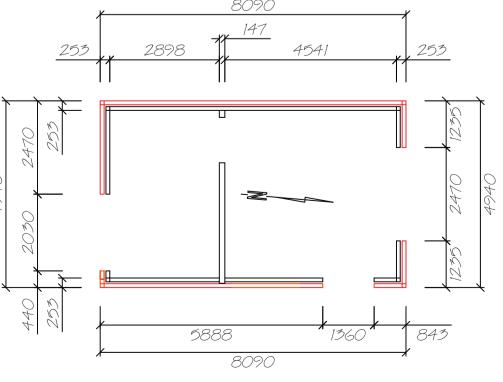

DOUBLE ALAZED PVC
WINDOWS THROUGHOUT
WEATHERPROOF WOODEN
PERSONNEL DOOR.

NORTH ELEVATION

— WEATHERPROOF WOODEN GARAGE DOORS. SIDE HUNG AND SIDE HINGED.

WEST ELEVATION

PLAN

PROPOSED GARAGE ISOMETRIC VIEW

THE EXISTING CONCRETE FLOOR AND FOOTINGS TO BE RE-USED AS THE FOOTPRINT FOR THE PROPOSED NEW GARAGE.

NOTES

SAME POSITION.

THE SAME.

WITH NEW MODERN GARAGE.

EXISTING GARAGE TO BE DEMOLISHED AND REPLACED

PROPOSED NEW GARAGE TO BE BUILT IN EXACTLY THE

EXTERNAL DIMENSIONS FOR OLD AND NEW TO REMAIN

- THE PROPOSED NEW GARAGE TO BE BUILT IN THE SAME POSITION AND WITH THE SAME DIMENSIONS AS THE EXISTING GARAGE.
- THE PROPOSED GARAGE TO BE CONSTRUCTED FROM BRICKS,
  TIMBER FRAME AND TIMBER WALL CLADDING, PREFABRICATED
  ROOF TRUSSES WITH THE ROOF FINISHED IN KINGSPAN INSULATED
  TILE EFFECT ROOFING PANELS, OR SIMILAR.