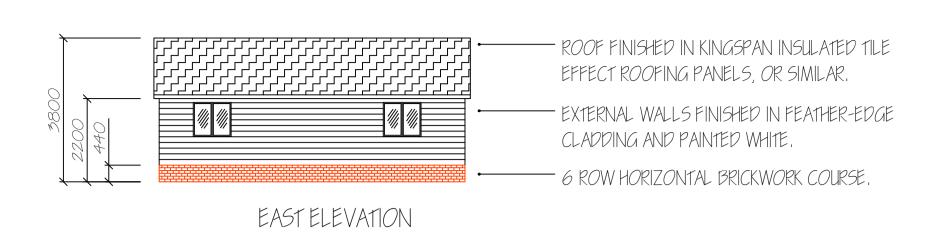

NOTES

SAME POSITION.

THE SAME.

WITH NEW MODERN GARAGE.

EXISTING GARAGE TO BE DEMOLISHED AND REPLACED

PROPOSED NEW GARAGE TO BE BUILT IN EXACTLY THE

EXTERNAL DIMENSIONS FOR OLD AND NEW TO REMAIN

- THE PROPOSED NEW GARAGE TO BE BUILT IN THE SAME POSITION AND WITH THE SAME DIMENSIONS AS THE EXISTING GARAGE.
- THE PROPOSED GARAGE TO BE CONSTRUCTED FROM BRICKS,
  TIMBER FRAME AND TIMBER WALL CLADDING, PREFABRICATED
  ROOF TRUSSES WITH THE ROOF FINISHED IN KINGSPAN INSULATED
  TILE EFFECT ROOFING PANELS, OR SIMILAR.