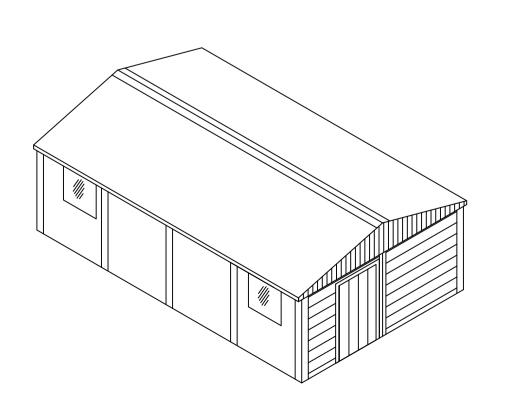

DOUBLE ALAZED PVC
WINDOWS THROUGHOUT
WEATHERPROOF WOODEN
PERSONNEL DOOR.

NORTH ELEVATION

— WEATHERPROOF WOODEN GARAGE DOORS. SIDE HUNG AND SIDE HINGED.

WEST ELEVATION

PLAN

PROPOSED GARAGE ISOMETRIC VIEW

THE EXISTING CONCRETE FLOOR AND FOOTINGS TO BE RE-USED AS THE FOOTPRINT FOR THE PROPOSED NEW GARAGE.

NOTES

SAME POSITION.

THE SAME.

WITH NEW MODERN GARAGE.

EXISTING GARAGE TO BE DEMOLISHED AND REPLACED

PROPOSED NEW GARAGE TO BE BUILT IN EXACTLY THE

EXTERNAL DIMENSIONS FOR OLD AND NEW TO REMAIN

- THE PROPOSED NEW GARAGE TO BE BUILT IN THE SAME POSITION AND WITH THE SAME DIMENSIONS AS THE EXISTING GARAGE.
- THE PROPOSED GARAGE TO BE CONSTRUCTED FROM BRICKS,
  TIMBER FRAME AND TIMBER WALL CLADDING, PREFABRICATED
  ROOF TRUSSES WITH THE ROOF FINISHED IN KINGSPAN INSULATED
  TILE EFFECT ROOFING PANELS, OR SIMILAR.