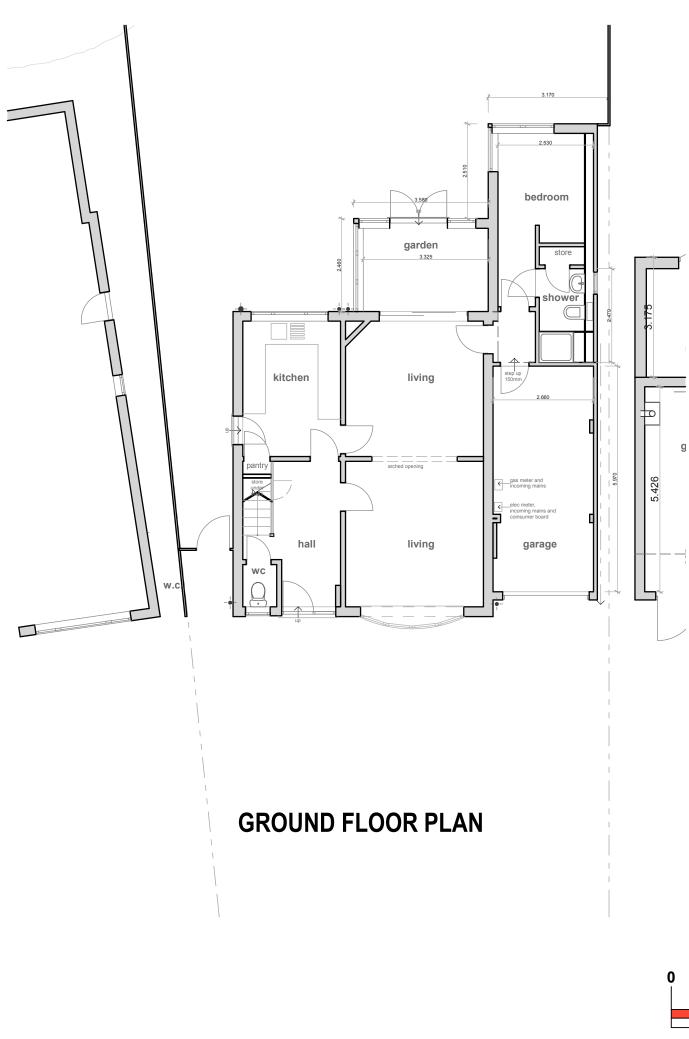

## FIRST FLOOR PLAN

|                            |                                                              |  |                                          |       | © C                   | A3 size opyright Reserved |
|----------------------------|--------------------------------------------------------------|--|------------------------------------------|-------|-----------------------|---------------------------|
| Martin Smith Architect Ltd |                                                              |  | 23 Birmingham Road, Stoneleigh, CV8 3DD. |       |                       |                           |
|                            | Chartered Architect                                          |  | 02476 690906 e-mail: archite             |       | ect_smith@yahoo.co.uk |                           |
| client                     | Mr and Mrs Murray<br>7 Ashfield Road<br>Kenilworth. Cv8 2BE. |  | scale:                                   | 1:100 | date:                 | May<br>22                 |
| title                      | Existing Floor Plans.                                        |  | drawing number                           |       | amendment             |                           |
|                            |                                                              |  | 2207/s/01                                |       |                       |                           |