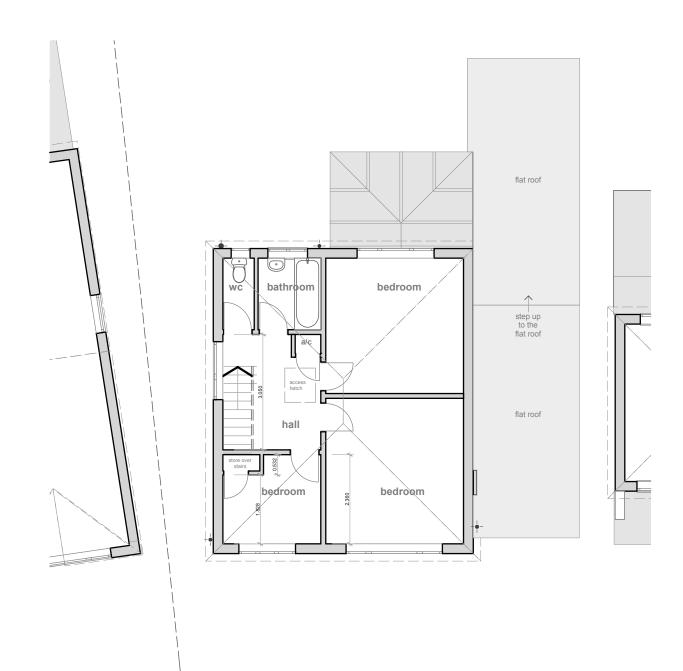

## FIRST FLOOR PLAN

|                            |                                                              |  |                                          |       | © C                   | A3 size opyright Reserved |
|----------------------------|--------------------------------------------------------------|--|------------------------------------------|-------|-----------------------|---------------------------|
| Martin Smith Architect Ltd |                                                              |  | 23 Birmingham Road, Stoneleigh, CV8 3DD. |       |                       |                           |
|                            | Chartered Architect                                          |  | 02476 690906 e-mail: archite             |       | ect_smith@yahoo.co.uk |                           |
| client                     | Mr and Mrs Murray<br>7 Ashfield Road<br>Kenilworth. Cv8 2BE. |  | scale:                                   | 1:100 | date:                 | May<br>22                 |
| title                      | Existing Floor Plans.                                        |  | drawing number                           |       | amendment             |                           |
|                            |                                                              |  | 2207/s/01                                |       |                       |                           |