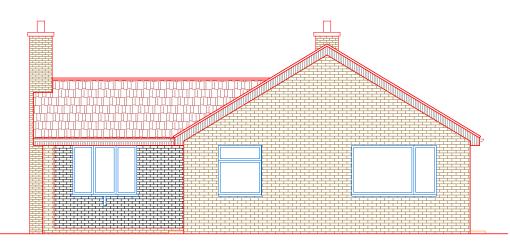

## LEGEND

SD = SMOKE DETECTOR WITH SOUNDER

• EMERGENCY LIGHTING TO BS5266: Part 1 1988

🔴 = HEAT DETECTOR

FD30 = 30 MINUTE FIRE RESISTING DOOR AND FRAME

EXISTING FRONT ELEVATION

EXISTING SIDE ELEVATION-1

**EXISTING REAR ELEVATION** 