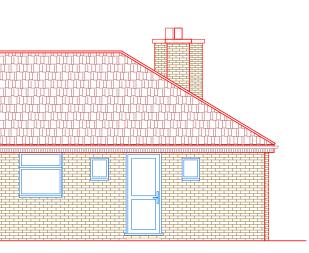

BEEN PREPARED FOR ASSISTANCE IN THE PREPARATION OF DETAILS FOR PLANNING AND BUILDING REGULATIONS PURPOSES ONLY.NO CHECK DIMENSIONS HAVE BEEN TAKEN,ALL DETAILS HAVE BEEN PROVIDED BY THE CLIENT. THE USE OF PERMITTED DEVELOPMENT RIGHT IN PROPERTY IS SUBJECT TO INFORMATION PROVIDED BY OWNER REGARDING THE STATUS OF PROPERTY AS A DWELLING HOUSE AND THE DWELLING NOT BEING IN A CONSERVATION AREA. ANY DEVELOPMENT WITH OUT A CERTIFICATE OF LAWFULNESS OR PLANNING PERMISSION IS SOLELY AT OWNER'S RISK. IS SOLELY AT OWNER'S RISK.

## LEGEND

SD = SMOKE DETECTOR WITH SOUNDER

• EMERGENCY LIGHTING TO BS5266: Part 1 1988

🔴 = HEAT DETECTOR

FD30 = 30 MINUTE FIRE RESISTING DOOR AND FRAME







EXISTING FRONT ELEVATION

EXISTING SIDE ELEVATION-1



**EXISTING REAR ELEVATION** 



EXISTING SIDE ELEVATION-2