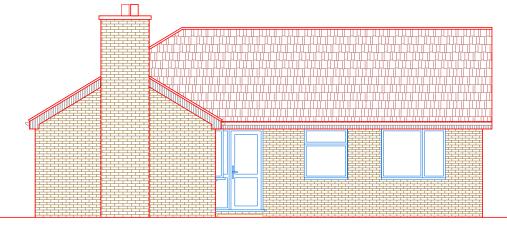

## LEGEND

SD = SMOKE DETECTOR WITH SOUNDER

• EMERGENCY LIGHTING TO BS5266: Part 1 1988

🔴 = HEAT DETECTOR

FD30 = 30 MINUTE FIRE RESISTING DOOR AND FRAME

EXISTING FRONT ELEVATION

EXISTING SIDE ELEVATION-1

**EXISTING REAR ELEVATION** 