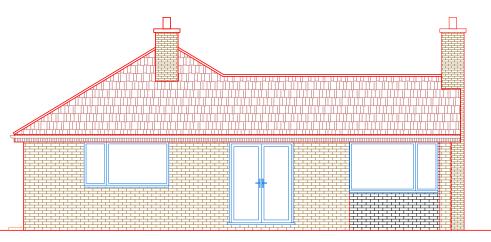

## LEGEND

SD = SMOKE DETECTOR WITH SOUNDER

• EMERGENCY LIGHTING TO BS5266: Part 1 1988

🔴 = HEAT DETECTOR

FD30 = 30 MINUTE FIRE RESISTING DOOR AND FRAME

EXISTING FRONT ELEVATION

EXISTING SIDE ELEVATION-1

**EXISTING REAR ELEVATION** 