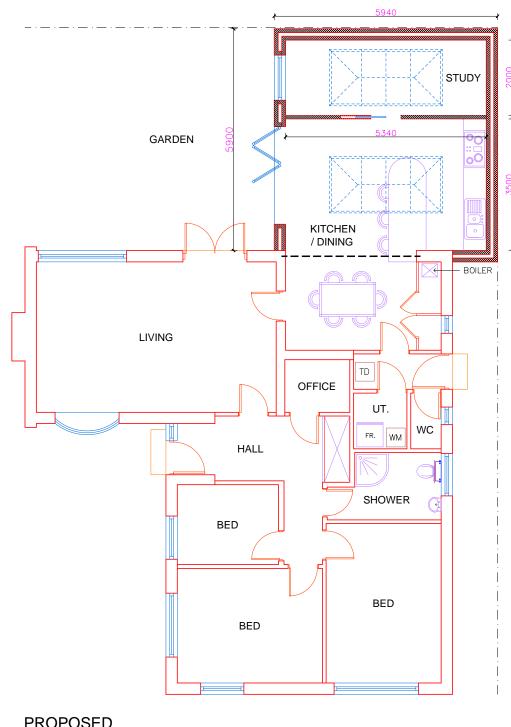

(ST) = SUNTUBE

DRAWN BY

**GROUND FLOOR PLAN** 

PROPOSED **GROUND FLOOR PLAN**