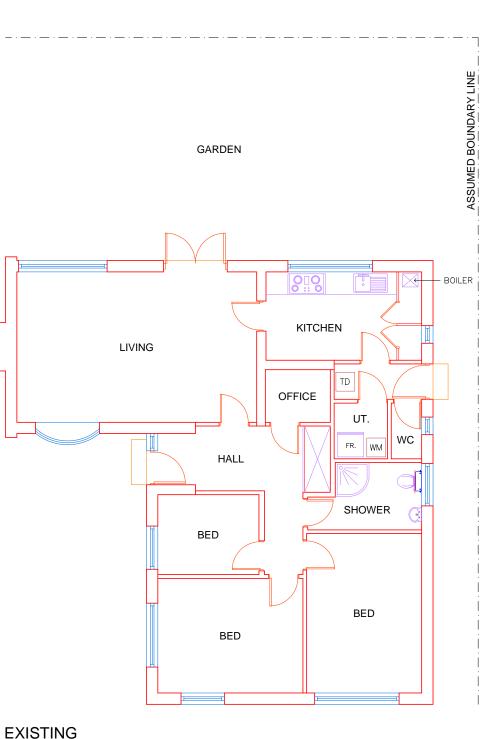

(ST) = SUNTUBE

DRAWN BY

**GROUND FLOOR PLAN** 

PROPOSED **GROUND FLOOR PLAN**