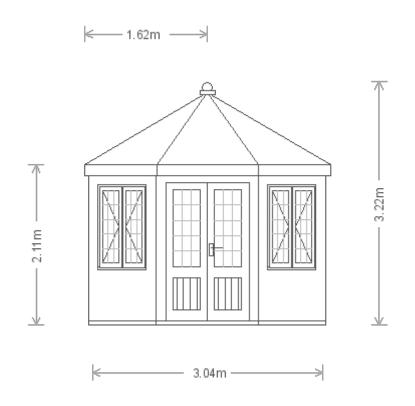

| Customer Name    | Mrs Mercer                                                                | Building            | 3.0 x 3.0m Wiveton | CRAN             | JE 💥 |
|------------------|---------------------------------------------------------------------------|---------------------|--------------------|------------------|------|
| Customer Address | Meadow Brook, Church Lane, Kirklington, Newark, Nottinghamshire, NG22 8NA | <b>Drawing Date</b> | 22nd June 2022     | GARDEN BUILDINGS |      |
|                  |                                                                           | Drawing Title       | Elevation A View   | Sheet            | 3/6  |