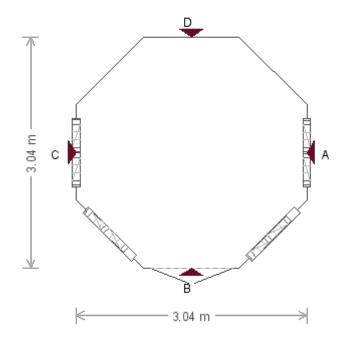

| <b>Customer Name</b>    | Mrs Mercer                                                                   | Building      | 3.0 x 3.0m Wiveton | <b>CRANE</b> |      |
|-------------------------|------------------------------------------------------------------------------|---------------|--------------------|--------------|------|
| <b>Customer Address</b> | Meadow Brook, Church Lane, Kirklington,<br>Newark, Nottinghamshire, NG22 8NA | Drawing Date  | 22nd June 2022     | Garden Build | INGS |
|                         | Newark, Nottinghamsime, NO22 of M                                            | Drawing Title | Floor Plan         | Sheet        | 1/6  |