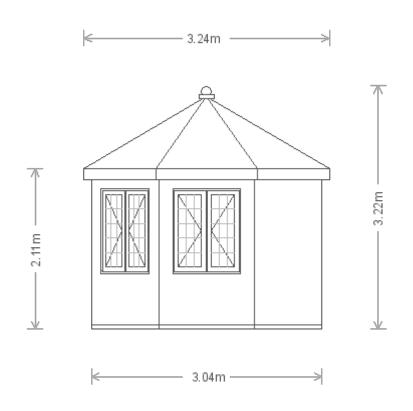

| Customer Name    | Mrs Mercer                                                                | Building            | 3.0 x 3.0m Wiveton | CRAN             | JE 💥 |
|------------------|---------------------------------------------------------------------------|---------------------|--------------------|------------------|------|
| Customer Address | Meadow Brook, Church Lane, Kirklington, Newark, Nottinghamshire, NG22 8NA | <b>Drawing Date</b> | 22nd June 2022     | GARDEN BUILDINGS |      |
|                  |                                                                           | Drawing Title       | Elevation A View   | Sheet            | 3/6  |