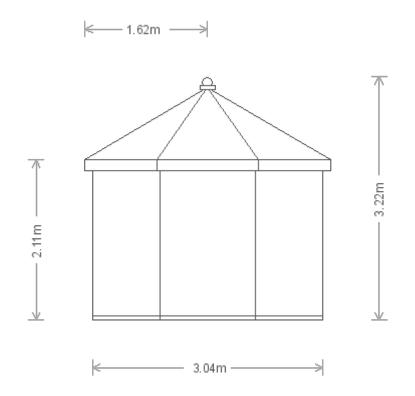

| Customer Name    | Mrs Mercer                                                                | Building            | 3.0 x 3.0m Wiveton | CRAN             | JE 💥 |
|------------------|---------------------------------------------------------------------------|---------------------|--------------------|------------------|------|
| Customer Address | Meadow Brook, Church Lane, Kirklington, Newark, Nottinghamshire, NG22 8NA | <b>Drawing Date</b> | 22nd June 2022     | GARDEN BUILDINGS |      |
|                  |                                                                           | Drawing Title       | Elevation A View   | Sheet            | 3/6  |