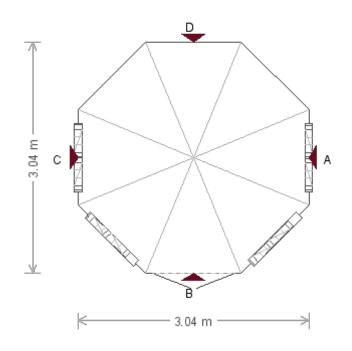

| Customer Name    | Mrs Mercer                                                                            | Building            | 3.0 x 3.0m Wiveton | CRANE            |     |
|------------------|---------------------------------------------------------------------------------------|---------------------|--------------------|------------------|-----|
| Customer Address | er Address  Meadow Brook, Church Lane, Kirklington, Newark, Nottinghamshire, NG22 8NA | <b>Drawing Date</b> | 22nd June 2022     | GARDEN BUILDINGS |     |
|                  |                                                                                       | Drawing Title       | Plan View          | Sheet            | 2/6 |