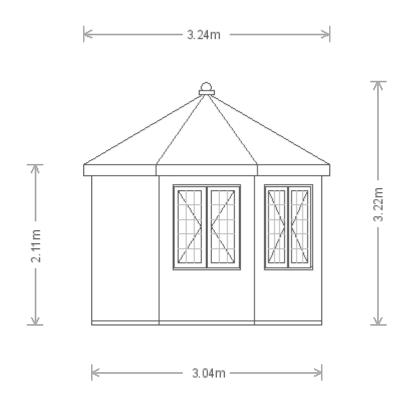

| Customer Name    | Mrs Mercer                                                                   | Building                             | 3.0 x 3.0m Wiveton | CRAN             | JE M             |       |     |
|------------------|------------------------------------------------------------------------------|--------------------------------------|--------------------|------------------|------------------|-------|-----|
| Customer Address | Meadow Brook, Church Lane, Kirklington,<br>Newark, Nottinghamshire, NG22 8NA | <b>Drawing Date</b>                  | 22nd June 2022     | GARDEN BUILDINGS |                  |       |     |
|                  | Newark, Nothinghamomic, 19022 of Wi                                          | ivewark, ivottingnamsmie, ivozz orva |                    | Drawing Title    | Elevation B View | Sheet | 4/6 |