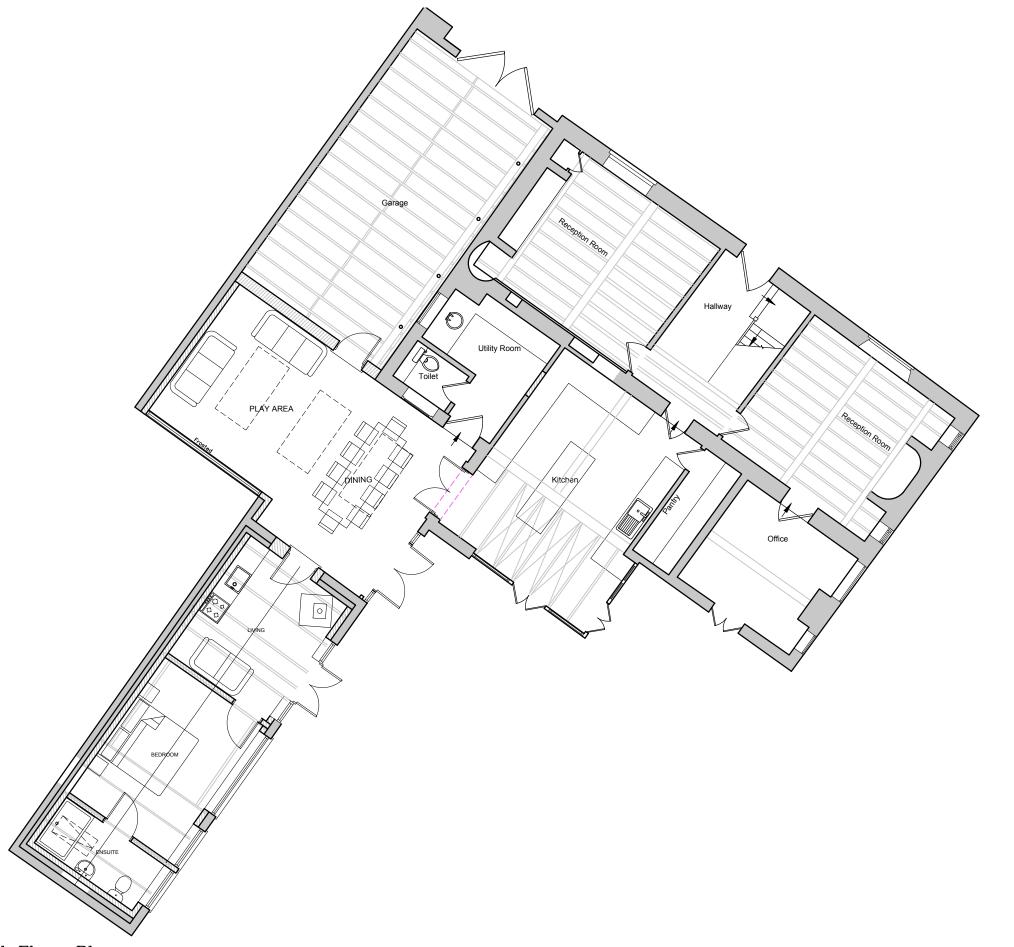

Ground Floor Plan

this drawing and the building works depicted are the copyright of the Rural Architect Ltd and may not be reproduced or amended except by written permission. no liability will be accepted for amendments made by other persons.

 rev:
 date:
 comment(s):
 name:

status: PLANNING
client: MR AND MRS S SMITH

bb: ALLENS FARM HOUSE, NEATISHEAD

 $\begin{tabular}{ll} title: & \textbf{PROPOSED} & \textbf{GROUND} & \textbf{FLOOR} & \textbf{PLAN} \\ \end{tabular}$ 

date: APRIL 2022 scale @ a3:1:100

job no:22.08 drg no:05B

0 1 2 3 4 5 6 7 8m

Scale 1:100