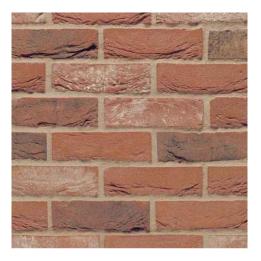

## Walls -

Wienerberger Mardale

Antique



## Roof -

20/20 Antique Slate (plain tiles) by Sandtoft

 Rev.
 Date
 Details
 Drawn
 Checked

 Issued for:
 PLANNING CONDITIONS

 Project/Client:
 Project No:

 Proposed Development for
 0541

|  | 1no. New Detached Bungalow<br>Wicks Lane, Forward Green<br>Earl Stonham | BU-PC05         |         |
|--|-------------------------------------------------------------------------|-----------------|---------|
|  |                                                                         | Scale:<br>nts @ | A3      |
|  | Drawing:                                                                | North:          |         |
|  | Proposed Materials<br>(condition no.5)                                  | Drawn By:       | Date:   |
|  |