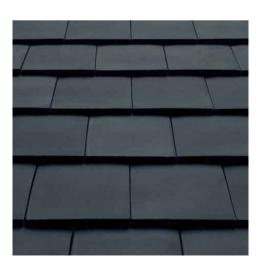

## Roof -

20/20 Antique Slate (plain tiles) by Sandtoft

 Rev.
 Date
 Details
 Drawn
 Checked

 Issued for:
 PLANNING CONDITIONS

 Project/Client:
 Project No:

 Proposed Development for
 0541

|  | 1no. New Detached Bungalow<br>Wicks Lane, Forward Green<br>Earl Stonham | BU-PC05         |         |
|--|-------------------------------------------------------------------------|-----------------|---------|
|  |                                                                         | Scale:<br>nts @ | A3      |
|  | Drawing:                                                                | North:          |         |
|  | Proposed Materials<br>(condition no.5)                                  | Drawn By:       | Date:   |
|  |                                                                         | PJA             | 07/2022 |
|  |                                                                         | Checked By:     | Date:   |
|  |                                                                         | PJA             | 07/2022 |
|  |                                                                         |                 |         |