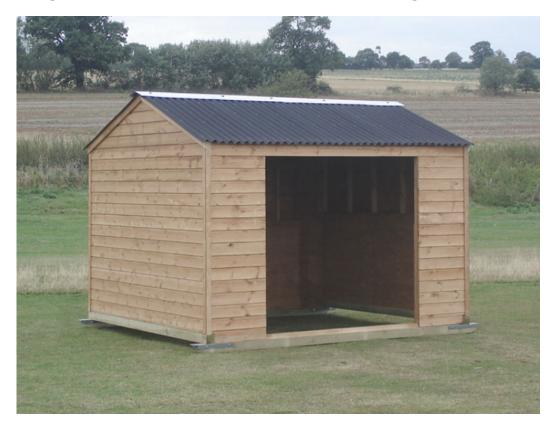

## Single Mobile Field Shelter – no overhang

CLICK HERE TO REQUES

Here is an example of one of our small Mobile Field Shelters on a timber towing frame, 3.6m x 3.6m. Also available with 0.9m front overhang.