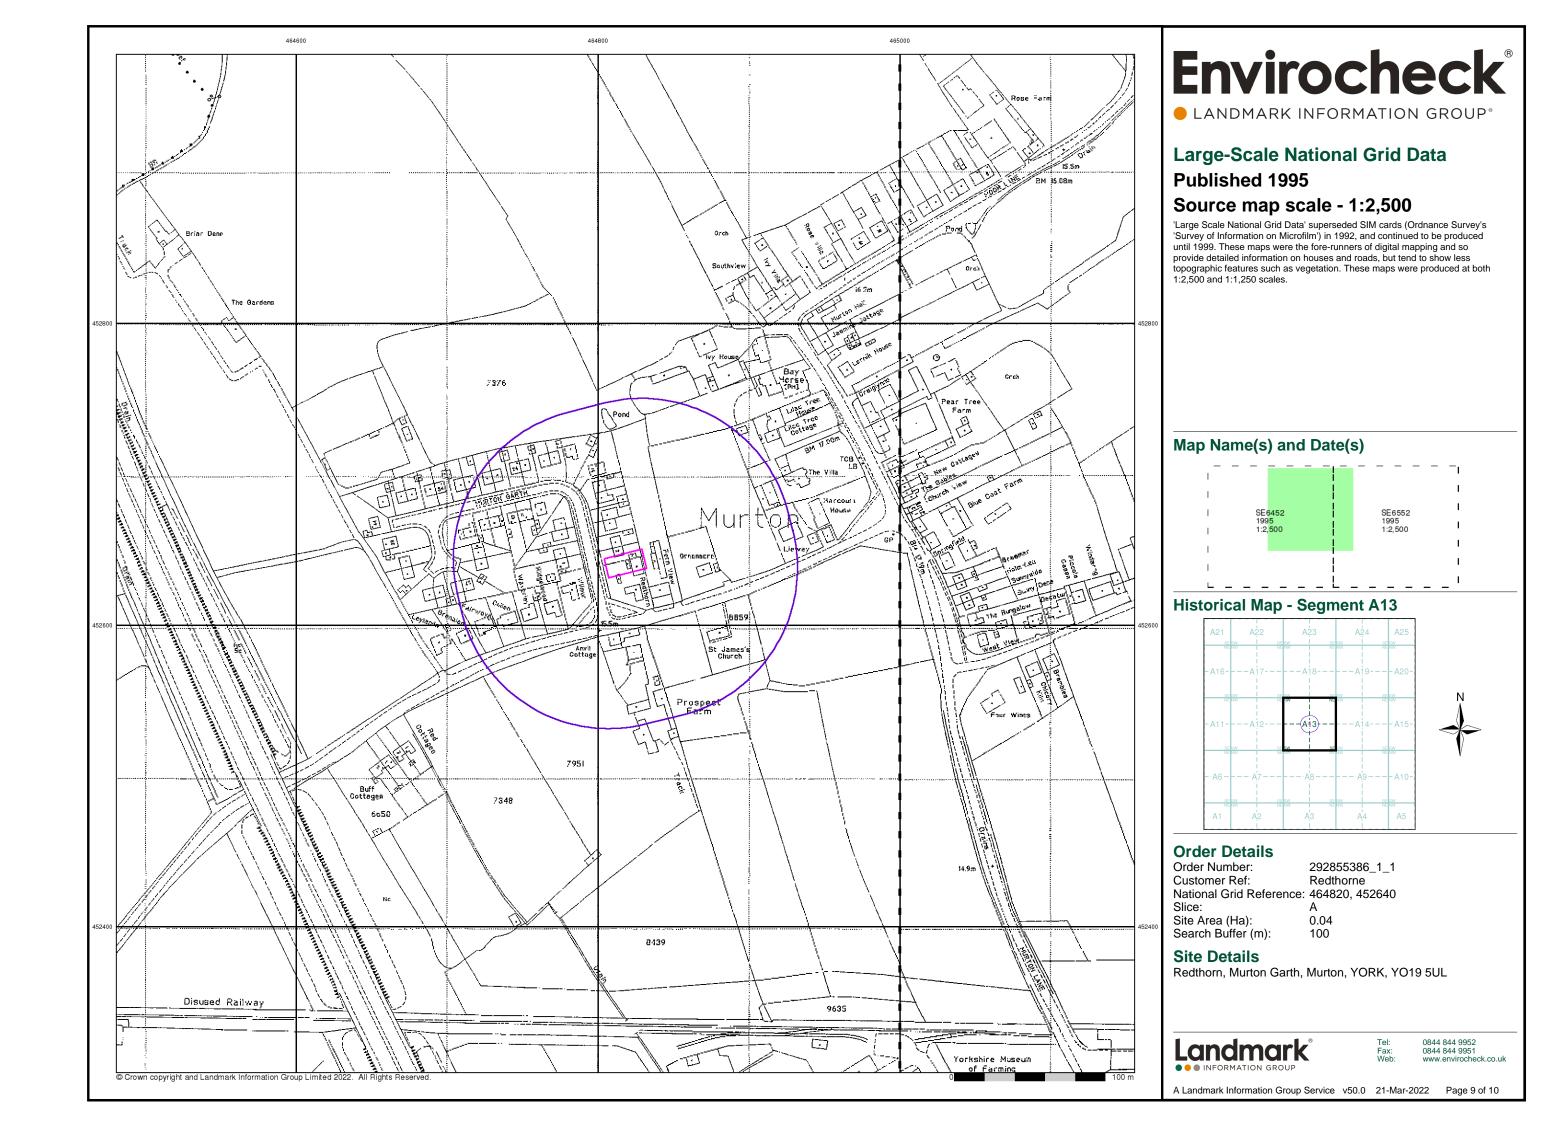

### **Historical Map - Segment A13**

#### **Order Details**

Order Number: 292855386\_1\_1 Customer Ref: Redthorne National Grid Reference: 464820, 452640 Slice:

Site Area (Ha): 0.04 Search Buffer (m): 100

#### Site Details

Redthorn, Murton Garth, Murton, YORK, YO19 5UL

0844 844 9952 0844 844 9951

A Landmark Information Group Service v50.0 21-Mar-2022 Page 1 of 10