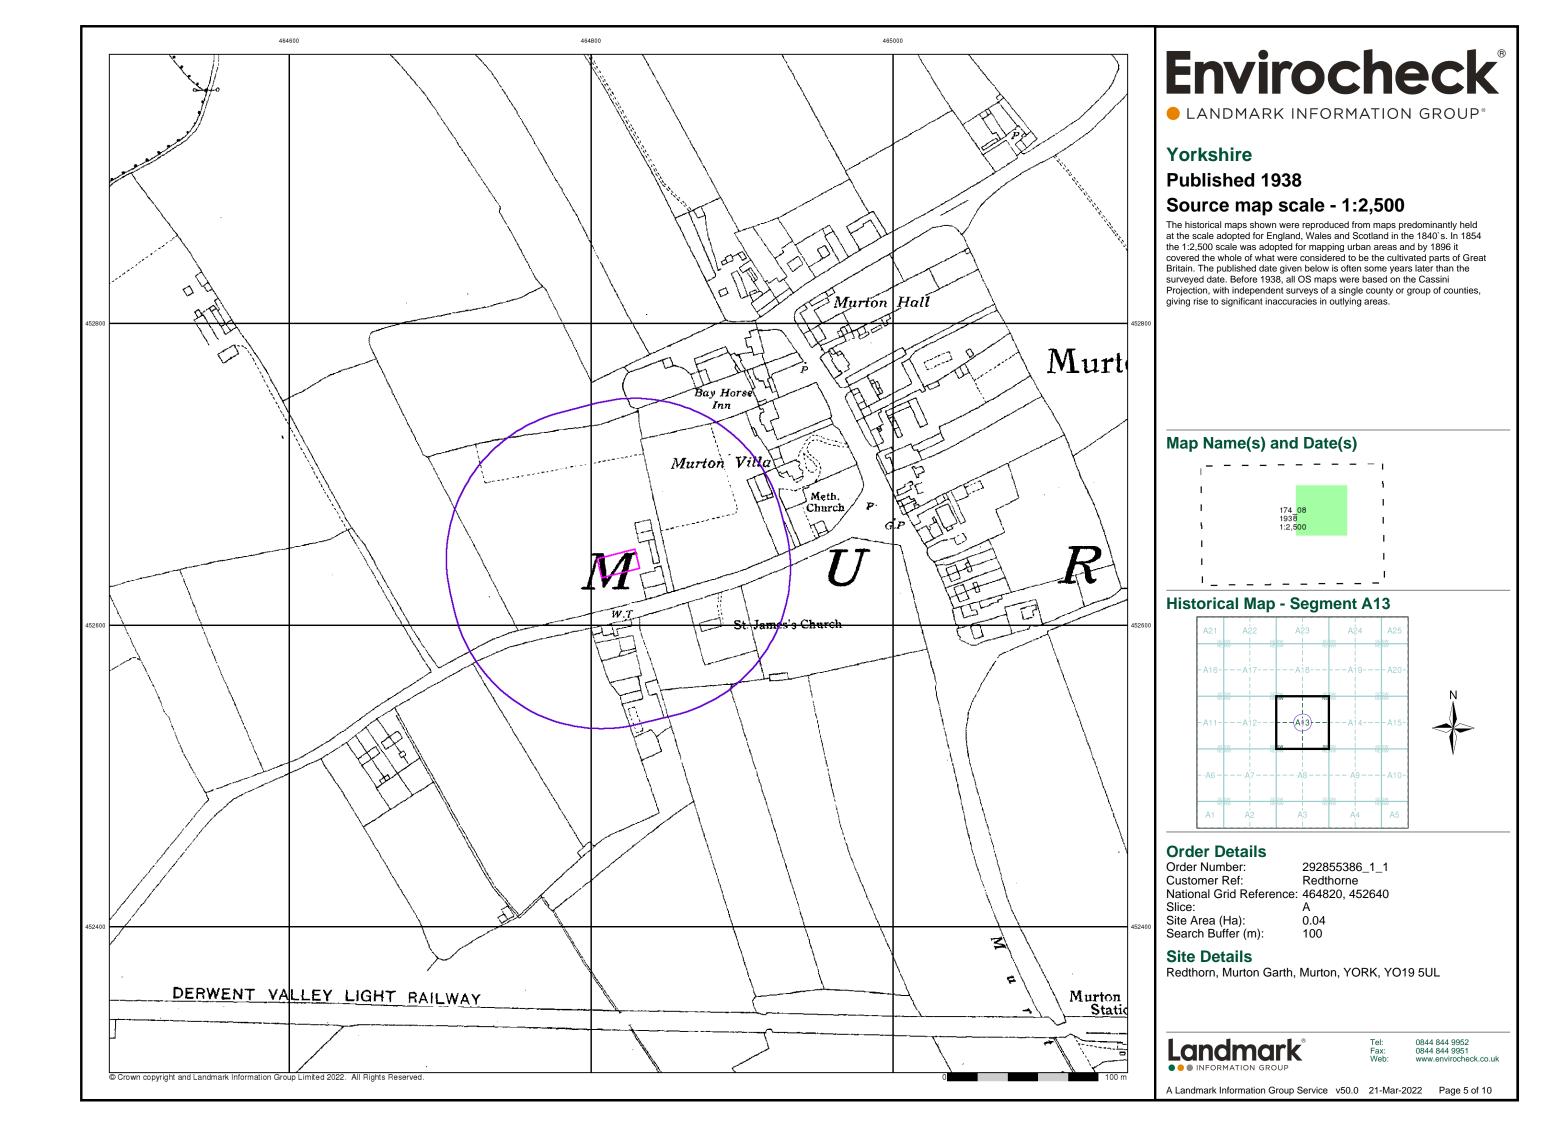

#### **Historical Mapping & Photography included:**

| Mapping Type                   | Scale   | Date        | Pg |
|--------------------------------|---------|-------------|----|
| Yorkshire                      | 1:2,500 | 1892        | 2  |
| Yorkshire                      | 1:2,500 | 1909        | 3  |
| Yorkshire                      | 1:2,500 | 1930        | 4  |
| Yorkshire                      | 1:2,500 | 1938        | 5  |
| Ordnance Survey Plan           | 1:2,500 | 1967        | 6  |
| Additional SIMs                | 1:2,500 | 1978 - 1983 | 7  |
| Large-Scale National Grid Data | 1:2,500 | 1993 - 1995 | 8  |
| Large-Scale National Grid Data | 1:2,500 | 1995        | 9  |
| Historical Aerial Photography  | 1:2,500 | 1999        | 10 |

### **Historical Map - Segment A13**

#### **Order Details**

Order Number: 292855386\_1\_1 Customer Ref: Redthorne National Grid Reference: 464820, 452640 Slice:

Site Area (Ha): 0.04 Search Buffer (m): 100

#### Site Details

Redthorn, Murton Garth, Murton, YORK, YO19 5UL

0844 844 9952 0844 844 9951

A Landmark Information Group Service v50.0 21-Mar-2022 Page 1 of 10