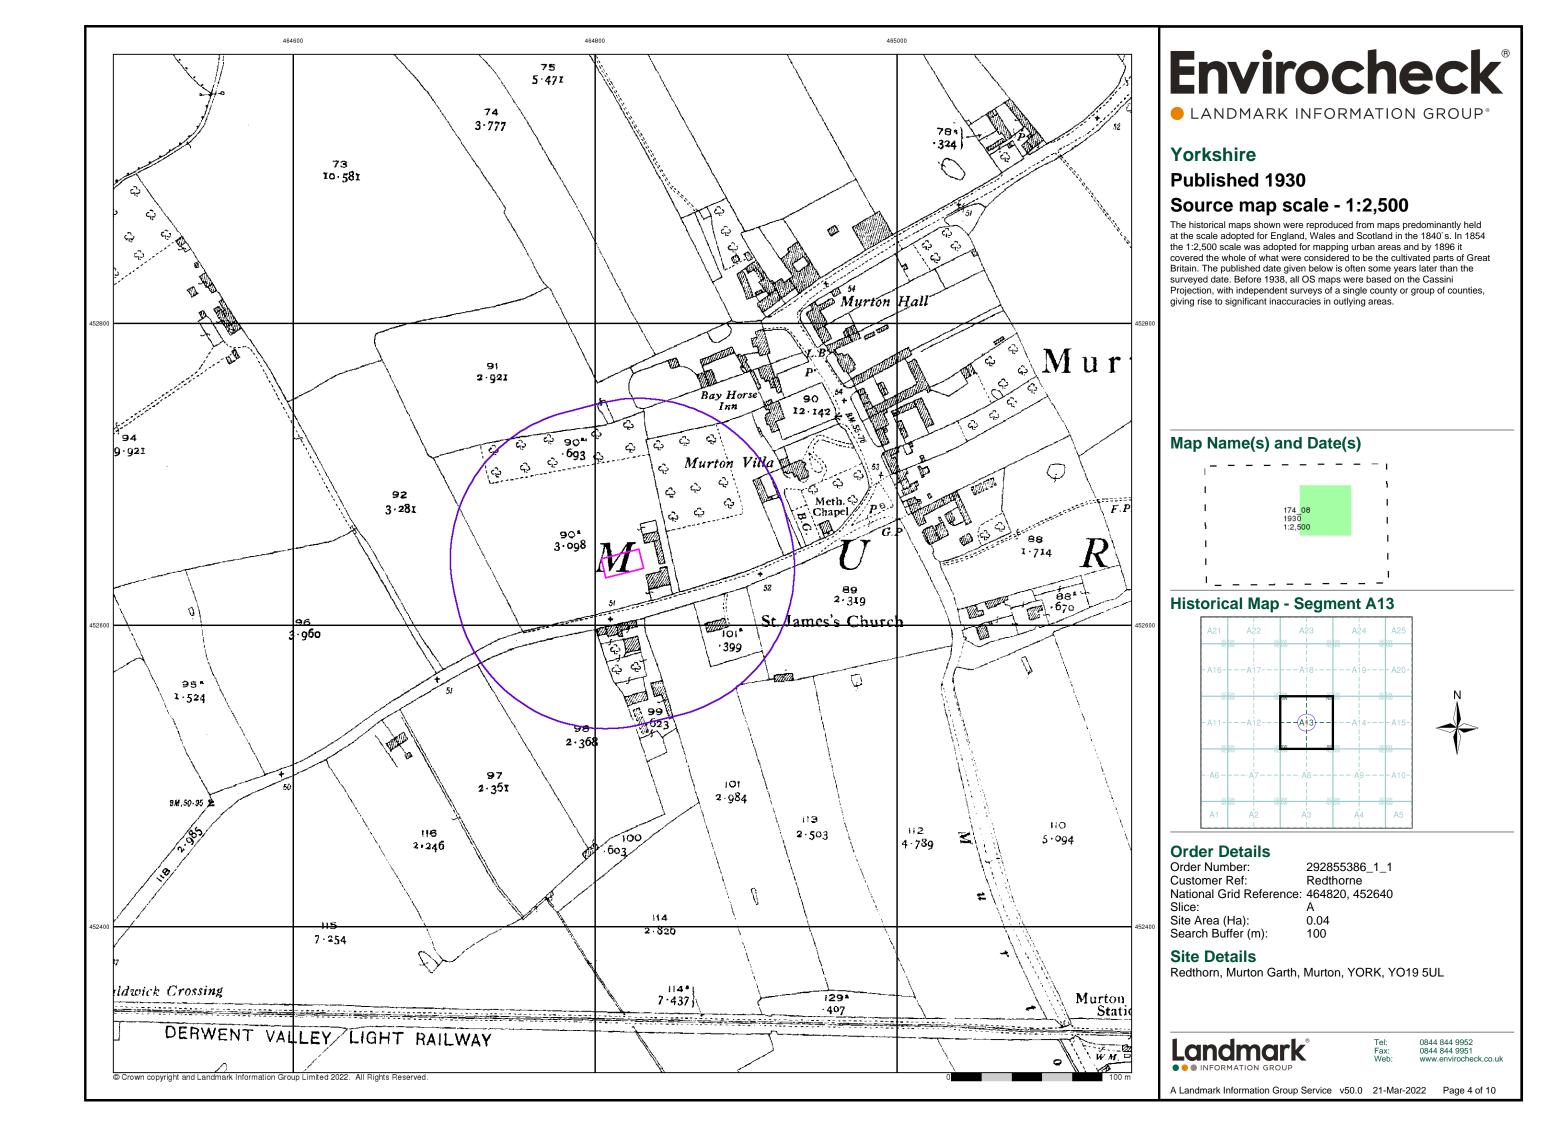

#### **Historical Mapping & Photography included:**

| Mapping Type                   | Scale   | Date        | Pg |
|--------------------------------|---------|-------------|----|
| Yorkshire                      | 1:2,500 | 1892        | 2  |
| Yorkshire                      | 1:2,500 | 1909        | 3  |
| Yorkshire                      | 1:2,500 | 1930        | 4  |
| Yorkshire                      | 1:2,500 | 1938        | 5  |
| Ordnance Survey Plan           | 1:2,500 | 1967        | 6  |
| Additional SIMs                | 1:2,500 | 1978 - 1983 | 7  |
| Large-Scale National Grid Data | 1:2,500 | 1993 - 1995 | 8  |
| Large-Scale National Grid Data | 1:2,500 | 1995        | 9  |
| Historical Aerial Photography  | 1:2,500 | 1999        | 10 |

### **Historical Map - Segment A13**

#### **Order Details**

Order Number: 292855386\_1\_1 Customer Ref: Redthorne National Grid Reference: 464820, 452640 Slice:

Site Area (Ha): 0.04 Search Buffer (m): 100

#### Site Details

Redthorn, Murton Garth, Murton, YORK, YO19 5UL

0844 844 9952 0844 844 9951

A Landmark Information Group Service v50.0 21-Mar-2022 Page 1 of 10