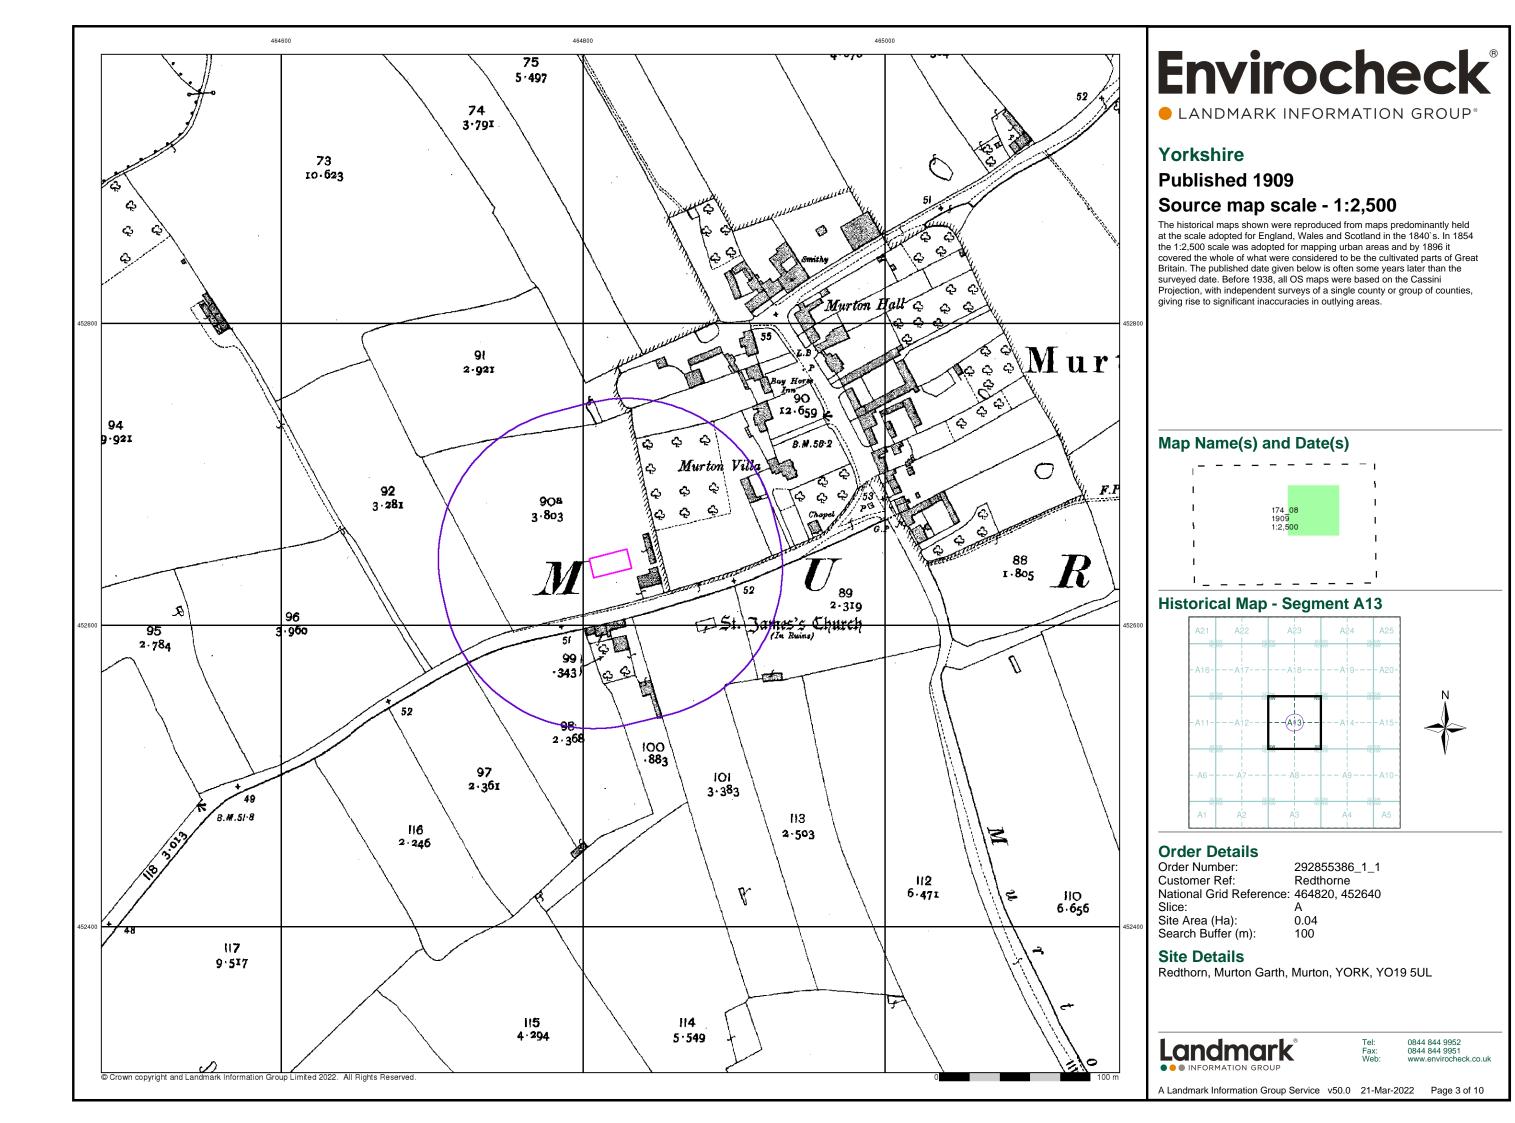

#### **Historical Mapping & Photography included:**

| Mapping Type                   | Scale   | Date        | Pg |
|--------------------------------|---------|-------------|----|
| Yorkshire                      | 1:2,500 | 1892        | 2  |
| Yorkshire                      | 1:2,500 | 1909        | 3  |
| Yorkshire                      | 1:2,500 | 1930        | 4  |
| Yorkshire                      | 1:2,500 | 1938        | 5  |
| Ordnance Survey Plan           | 1:2,500 | 1967        | 6  |
| Additional SIMs                | 1:2,500 | 1978 - 1983 | 7  |
| Large-Scale National Grid Data | 1:2,500 | 1993 - 1995 | 8  |
| Large-Scale National Grid Data | 1:2,500 | 1995        | 9  |
| Historical Aerial Photography  | 1:2,500 | 1999        | 10 |

### **Historical Map - Segment A13**

#### **Order Details**

Order Number: 292855386\_1\_1 Customer Ref: Redthorne National Grid Reference: 464820, 452640 Slice:

Site Area (Ha): 0.04 Search Buffer (m): 100

#### Site Details

Redthorn, Murton Garth, Murton, YORK, YO19 5UL

0844 844 9952 0844 844 9951

A Landmark Information Group Service v50.0 21-Mar-2022 Page 1 of 10