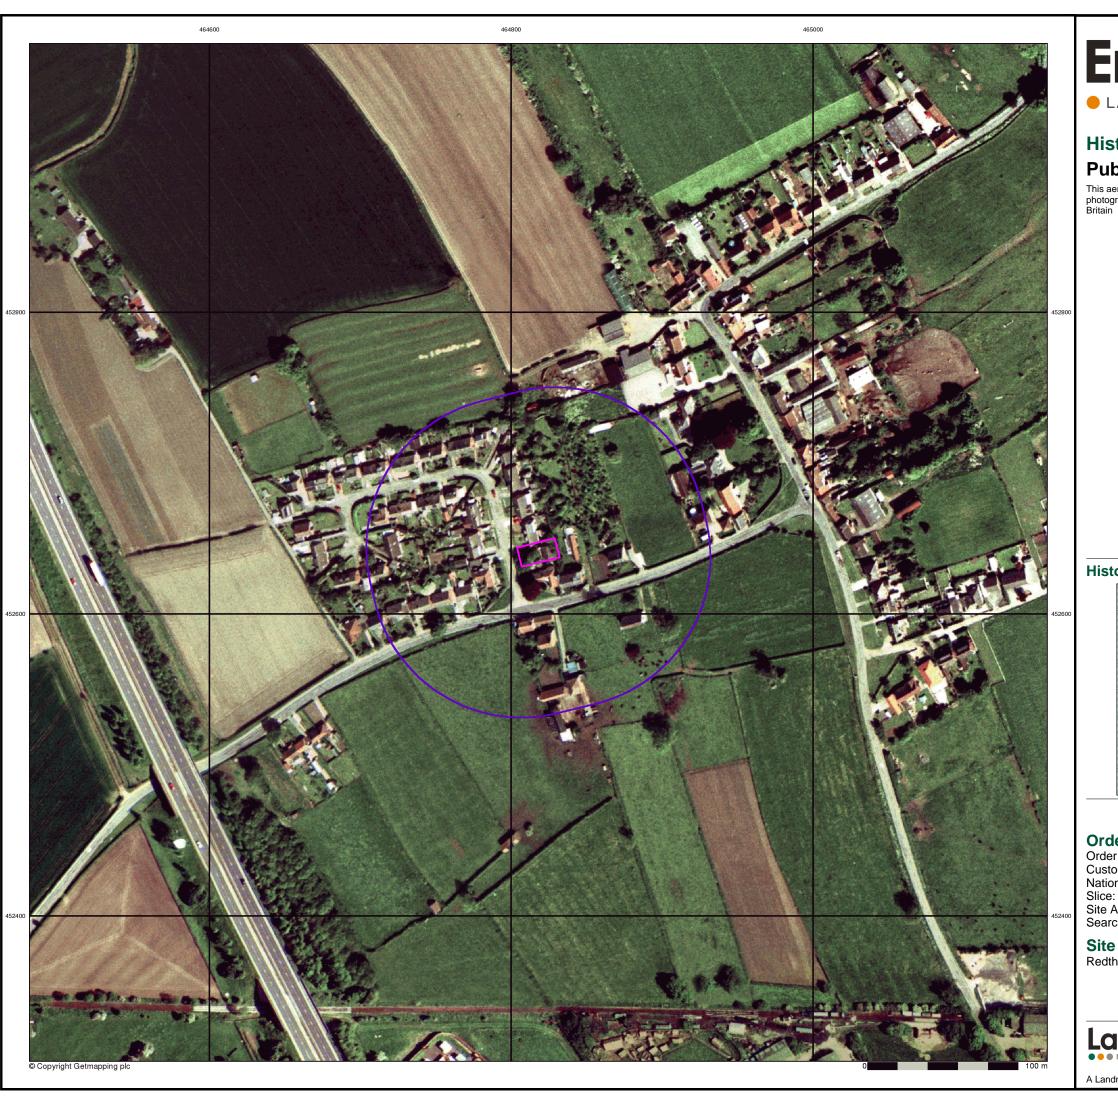

### **Historical Aerial Photography** Published 1999

This aerial photography was produced by Getmapping, these vertical aerial photographs provide a seamless, full colour survey of the whole of Great Britain

#### **Historical Aerial Photography - Segment A13**

#### **Order Details**

Order Number: 292855386\_1\_1
Customer Ref: Redthorne
National Grid Reference: 464820, 452640

Site Area (Ha): Search Buffer (m):

#### **Site Details**

Redthorn, Murton Garth, Murton, YORK, YO19 5UL

Landmark

••• INFORMATION GROUP

0844 844 9952 0844 844 9951 www.envirocheck.co.uk

A Landmark Information Group Service v50.0 21-Mar-2022 Page 10 of 10