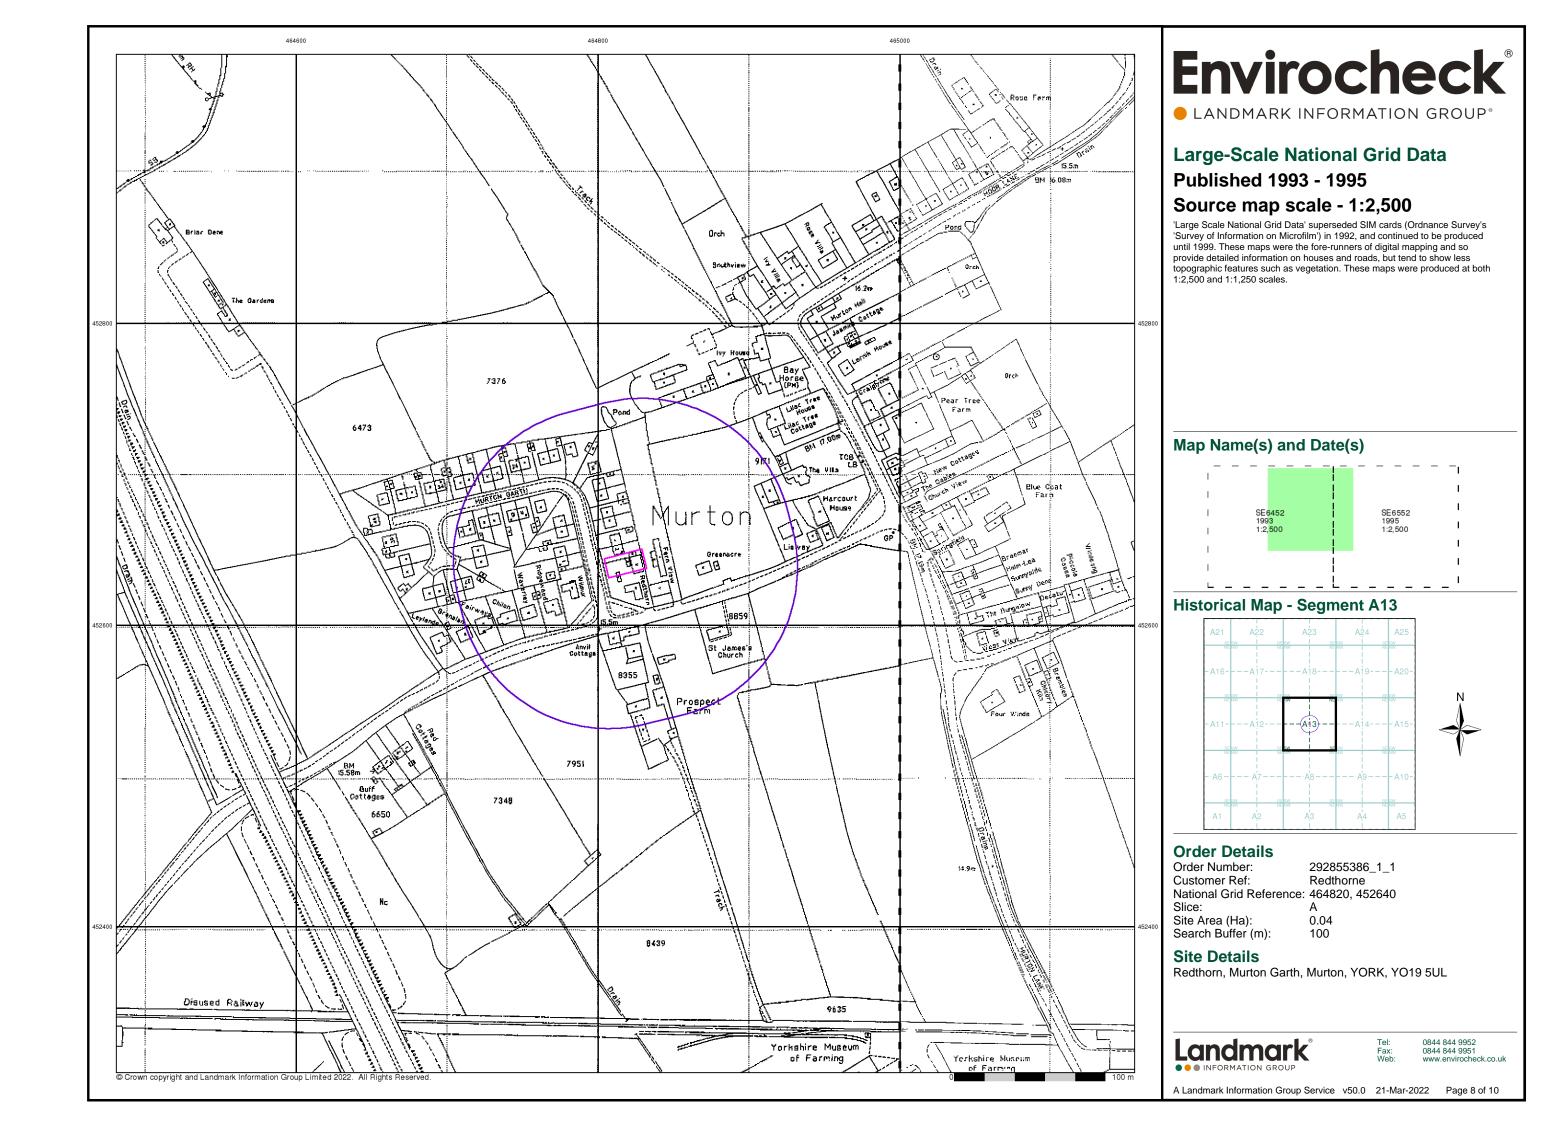

### **Historical Map - Segment A13**

#### **Order Details**

Order Number: 292855386\_1\_1 Customer Ref: Redthorne National Grid Reference: 464820, 452640 Slice:

Site Area (Ha): 0.04 Search Buffer (m): 100

#### Site Details

Redthorn, Murton Garth, Murton, YORK, YO19 5UL

0844 844 9952 0844 844 9951

A Landmark Information Group Service v50.0 21-Mar-2022 Page 1 of 10