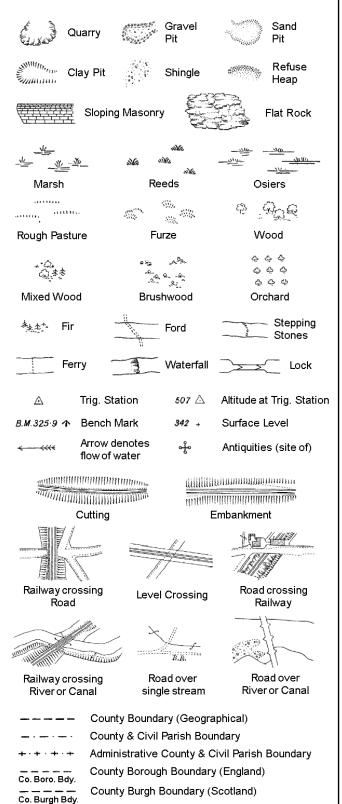

#### **Ordnance Survey County Series and** Ordnance Survey Plan 1:2,500

B.R.

E.P

F.B.

M.S

Bridle Road

Foot Bridge

Mile Stone

M.P.M.R. Mooring Post or Ring

Electricity Pylor

Guide Post or Board

Police Call Box

Telephone Call Box

Signal Post

Pump

Sluice

Spring

Trough Well

S.P

T.C.B

Sl.

 $T_T$ 

Ordnance Survey Plan, Additional SIMs and Large-Scale National Grid Data 1:2,500 and **Supply of Unpublished Survey Information** 1:2,500 and 1:1,250

| E <u>TL</u> | Electricity | Transmi | ssion | Line |
|-------------|-------------|---------|-------|------|
|             | _           |         | _     |      |

County Boundary (Geographical) County & Civil Parish Boundary Civil Parish Boundary Admin. County or County Bor. Boundary L B Bdy London Borough Boundary Symbol marking point where boundary mereing changes

| вн     | Beer House                 | P        | Pillar, Pole or Post   |
|--------|----------------------------|----------|------------------------|
| BP, BS | Boundary Post or Stone     | PO       | Post Office            |
| Cn, C  | Capstan, Crane             | PC       | Public Convenience     |
| Chy    | Chimney                    | PH       | Public House           |
| D Fn   | Drinking Fountain          | Pp       | Pump                   |
| EIP    | Electricity Pillar or Post | SB, S Br | Signal Box or Bridge   |
| FAP    | Fire Alarm Pillar          | SP, SL   | Signal Post or Light   |
| FB     | Foot Bridge                | Spr      | Spring                 |
| GP     | Guide Post                 | Tk       | Tank or Track          |
| Н      | Hydrant or Hydraulic       | TCB      | Telephone Call Box     |
| LC     | Level Crossing             | TCP      | Telephone Call Post    |
| MH     | Manhole                    | Tr       | Trough                 |
| MP     | Mile Post or Mooring Post  | WrPt,WrT | Water Point, Water Tap |
| MS     | Mile Stone                 | W        | Well                   |
| NTL    | Normal Tidal Limit         | Wd Pp    | Wind Pump              |
|        |                            |          |                        |

GVC

Gas Governer

Mile Post or Mile Stone

**Guide Post** 

Manhole

Wd Pp

Wks

Wind Pump

Wr Pt. Wr T Water Point, Water Tap

Works (building or area)