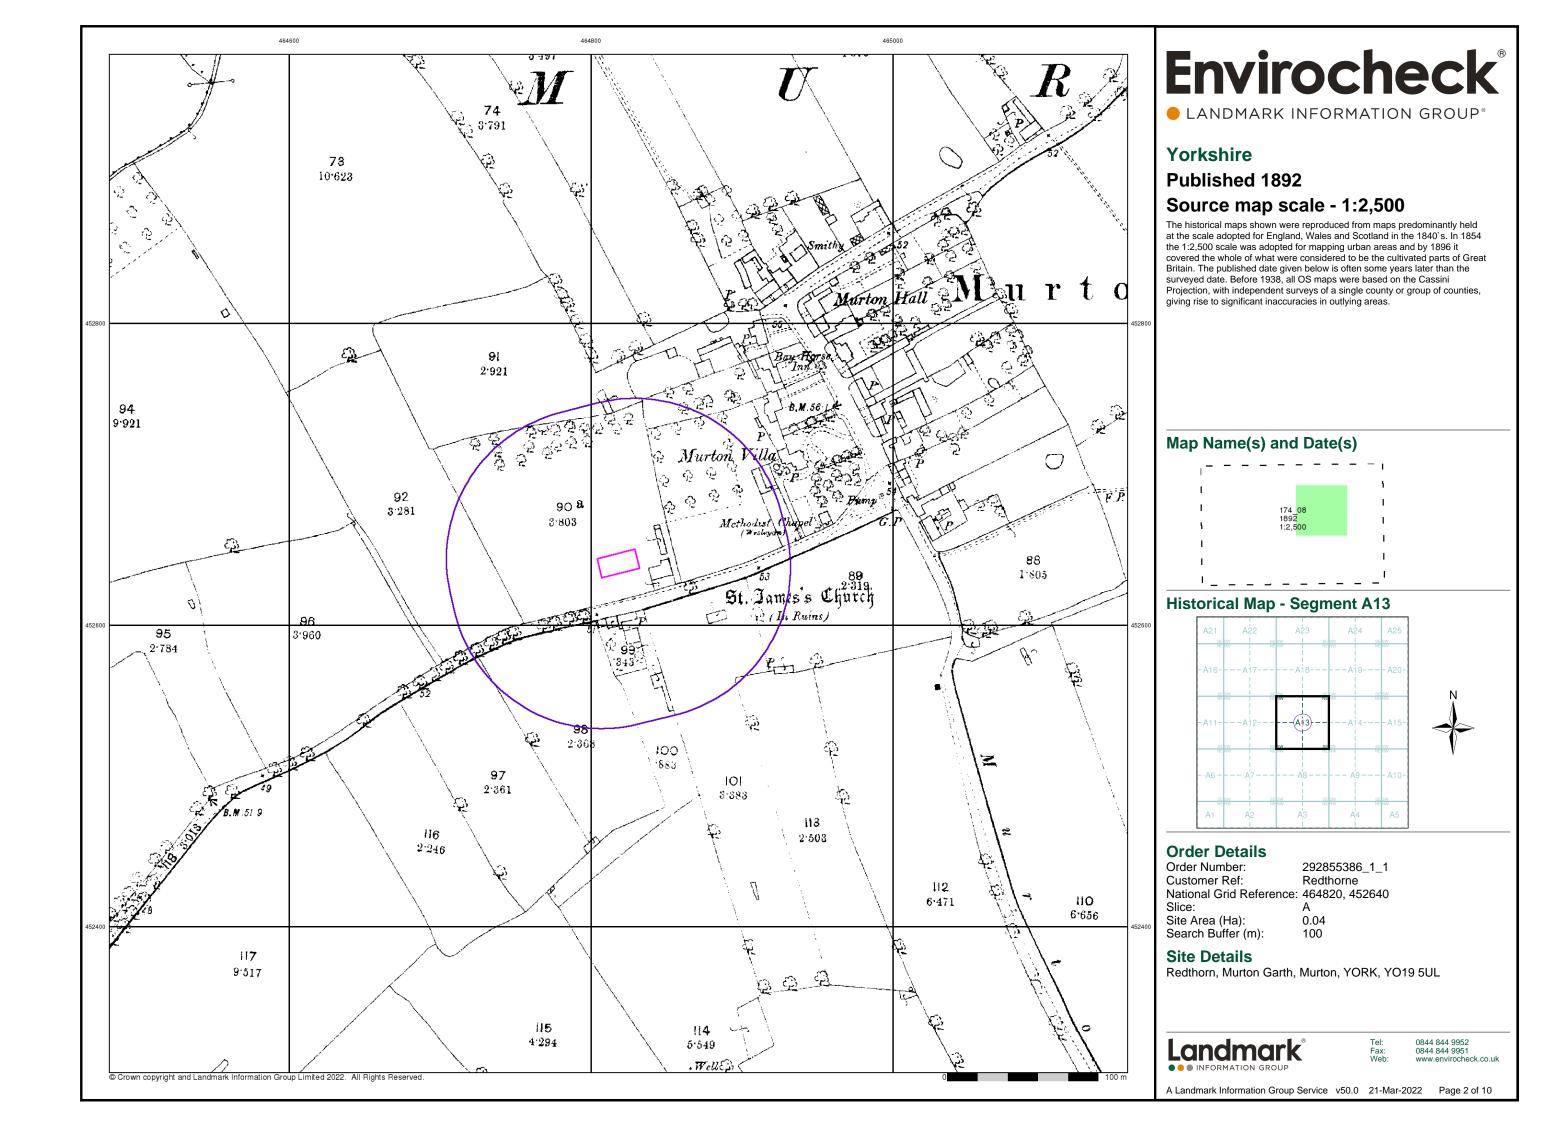

#### **Historical Mapping & Photography included:**

| Mapping Type                   | Scale   | Date        | Pg |
|--------------------------------|---------|-------------|----|
| Yorkshire                      | 1:2,500 | 1892        | 2  |
| Yorkshire                      | 1:2,500 | 1909        | 3  |
| Yorkshire                      | 1:2,500 | 1930        | 4  |
| Yorkshire                      | 1:2,500 | 1938        | 5  |
| Ordnance Survey Plan           | 1:2,500 | 1967        | 6  |
| Additional SIMs                | 1:2,500 | 1978 - 1983 | 7  |
| Large-Scale National Grid Data | 1:2,500 | 1993 - 1995 | 8  |
| Large-Scale National Grid Data | 1:2,500 | 1995        | 9  |
| Historical Aerial Photography  | 1:2,500 | 1999        | 10 |

### **Historical Map - Segment A13**

#### **Order Details**

Order Number: 292855386\_1\_1 Customer Ref: Redthorne National Grid Reference: 464820, 452640 Slice:

Site Area (Ha): 0.04 Search Buffer (m): 100

#### Site Details

Redthorn, Murton Garth, Murton, YORK, YO19 5UL

0844 844 9952 0844 844 9951

A Landmark Information Group Service v50.0 21-Mar-2022 Page 1 of 10