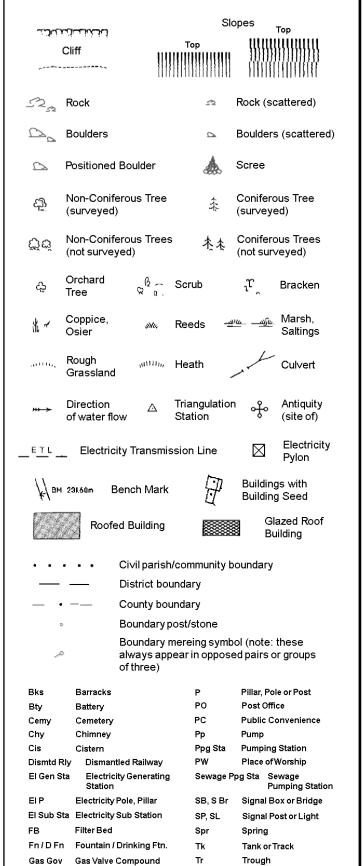

#### **Ordnance Survey County Series and** Ordnance Survey Plan 1:2,500

B.R.

E.P

F.B.

M.S

Bridle Road

Foot Bridge

Mile Stone

M.P.M.R. Mooring Post or Ring

Electricity Pylor

Guide Post or Board

Police Call Box

Telephone Call Box

Signal Post

Pump

Sluice

Spring

Trough Well

S.P

T.C.B

Sl.

 $T_T$ 

Ordnance Survey Plan, Additional SIMs and Large-Scale National Grid Data 1:2,500 and **Supply of Unpublished Survey Information** 1:2,500 and 1:1,250

| E <u>TL</u> | Electricity | Transmi | ssion | Line |
|-------------|-------------|---------|-------|------|
|             | _           |         | _     |      |

County Boundary (Geographical) County & Civil Parish Boundary Civil Parish Boundary Admin. County or County Bor. Boundary L B Bdy London Borough Boundary Symbol marking point where boundary mereing changes

| вн     | Beer House                 | P        | Pillar, Pole or Post   |
|--------|----------------------------|----------|------------------------|
| BP, BS | Boundary Post or Stone     | PO       | Post Office            |
| Cn, C  | Capstan, Crane             | PC       | Public Convenience     |
| Chy    | Chimney                    | PH       | Public House           |
| D Fn   | Drinking Fountain          | Pp       | Pump                   |
| EIP    | Electricity Pillar or Post | SB, S Br | Signal Box or Bridge   |
| FAP    | Fire Alarm Pillar          | SP, SL   | Signal Post or Light   |
| FB     | Foot Bridge                | Spr      | Spring                 |
| GP     | Guide Post                 | Tk       | Tank or Track          |
| Н      | Hydrant or Hydraulic       | TCB      | Telephone Call Box     |
| LC     | Level Crossing             | TCP      | Telephone Call Post    |
| MH     | Manhole                    | Tr       | Trough                 |
| MP     | Mile Post or Mooring Post  | WrPt,WrT | Water Point, Water Tap |
| MS     | Mile Stone                 | W        | Well                   |
| NTL    | Normal Tidal Limit         | Wd Pp    | Wind Pump              |
|        |                            |          |                        |

GVC

Gas Governer

Mile Post or Mile Stone

**Guide Post** 

Manhole

Wd Pp

Wks

Wind Pump

Wr Pt. Wr T Water Point, Water Tap

Works (building or area)