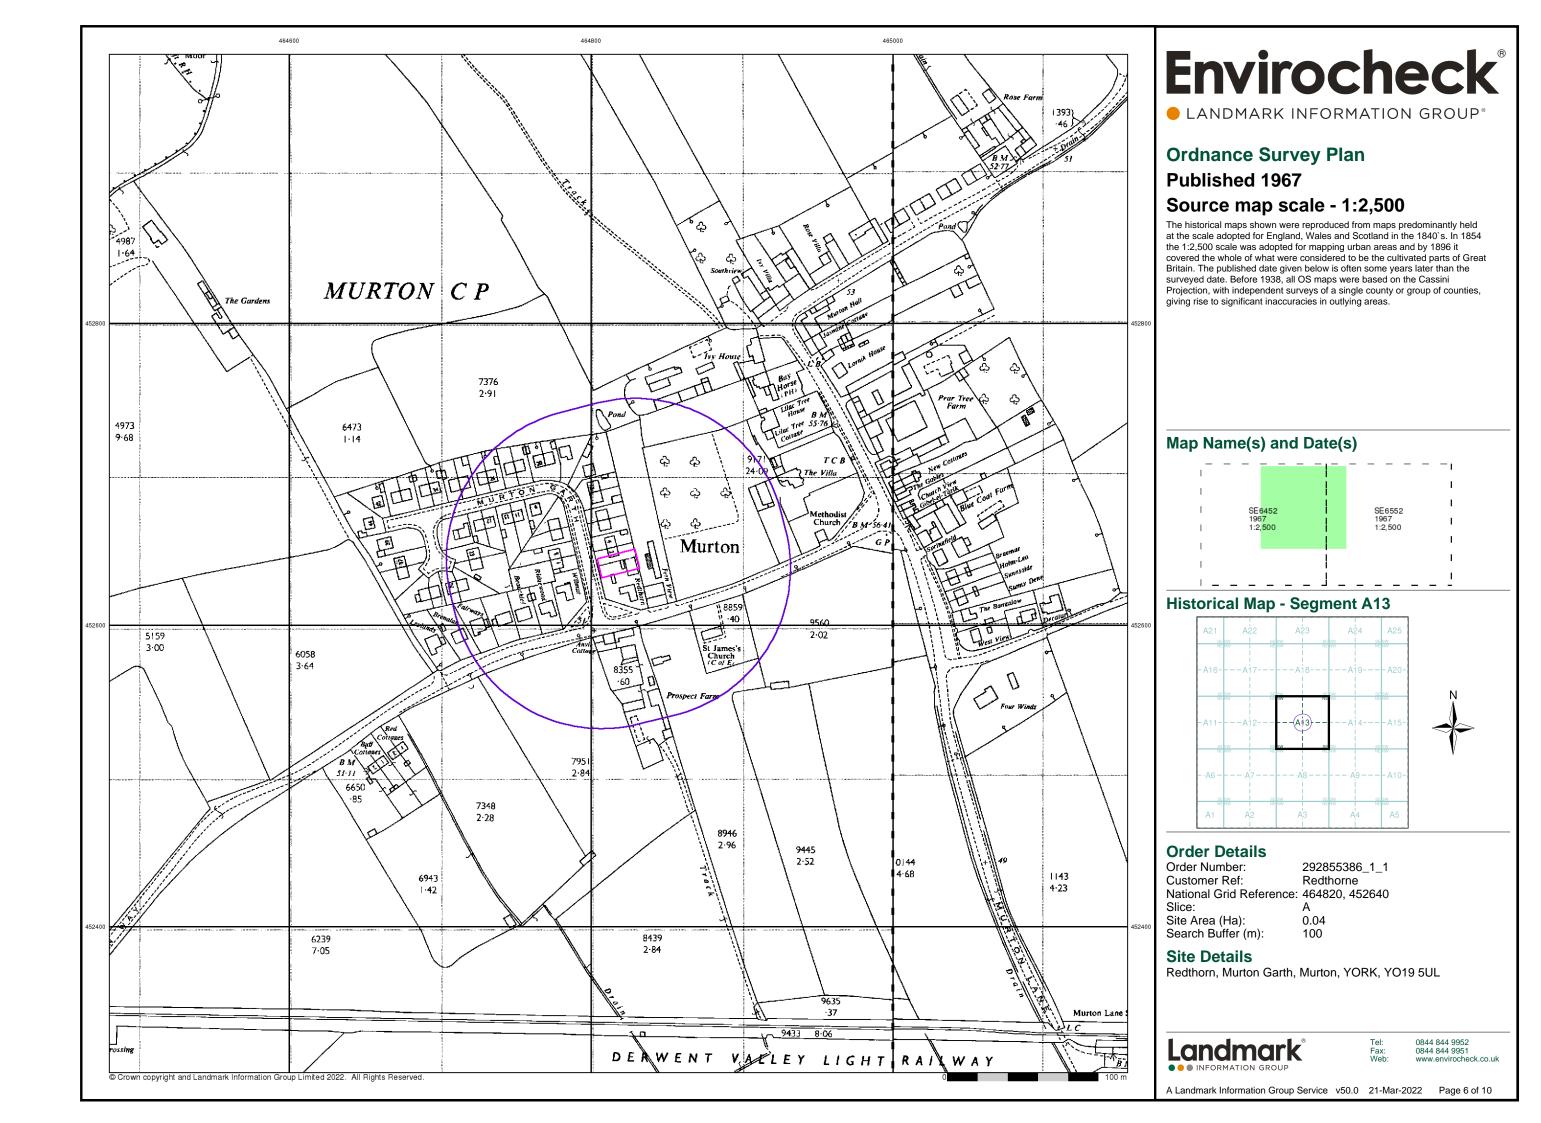

### **Historical Map - Segment A13**

#### **Order Details**

Order Number: 292855386\_1\_1 Customer Ref: Redthorne National Grid Reference: 464820, 452640 Slice:

Site Area (Ha): 0.04 Search Buffer (m): 100

#### Site Details

Redthorn, Murton Garth, Murton, YORK, YO19 5UL

0844 844 9952 0844 844 9951

A Landmark Information Group Service v50.0 21-Mar-2022 Page 1 of 10