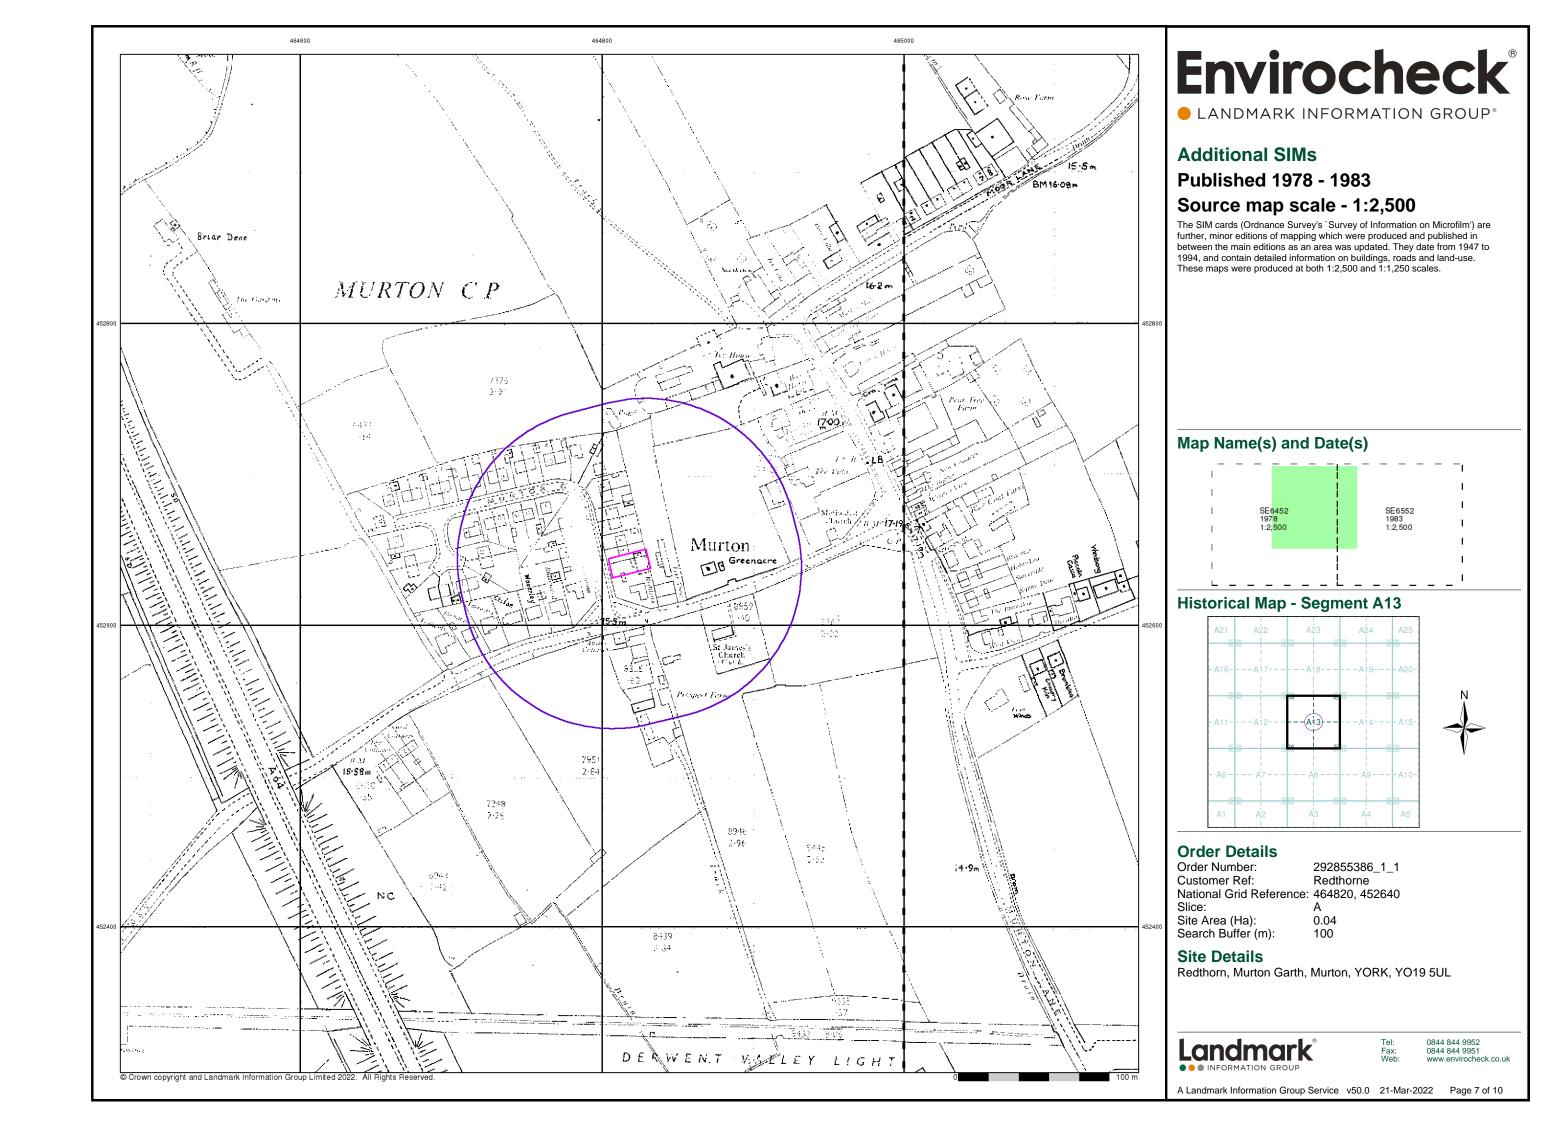

### **Historical Map - Segment A13**

#### **Order Details**

Order Number: 292855386\_1\_1 Customer Ref: Redthorne National Grid Reference: 464820, 452640 Slice:

Site Area (Ha): 0.04 Search Buffer (m): 100

#### Site Details

Redthorn, Murton Garth, Murton, YORK, YO19 5UL

0844 844 9952 0844 844 9951

A Landmark Information Group Service v50.0 21-Mar-2022 Page 1 of 10