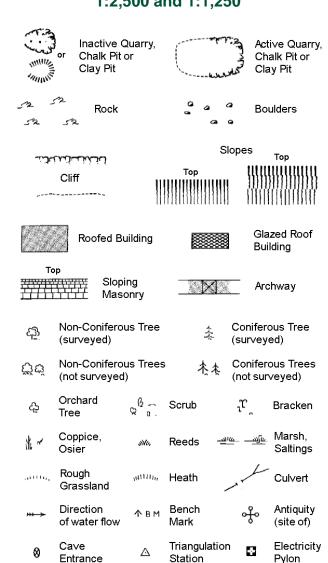

#### **Ordnance Survey County Series and** Ordnance Survey Plan 1:2,500

B.R.

E.P

F.B.

M.S

Bridle Road

Foot Bridge

Mile Stone

M.P.M.R. Mooring Post or Ring

Electricity Pylor

Guide Post or Board

Police Call Box

Telephone Call Box

Signal Post

Pump

Sluice

Spring

Trough Well

S.P

T.C.B

Sl.

 $T_T$ 

Ordnance Survey Plan, Additional SIMs and Large-Scale National Grid Data 1:2,500 and **Supply of Unpublished Survey Information** 1:2,500 and 1:1,250

| E <u>TL</u> | Electricity | Transmi | ssion | Line |
|-------------|-------------|---------|-------|------|
|             | _           |         | _     |      |

County Boundary (Geographical) County & Civil Parish Boundary Civil Parish Boundary Admin. County or County Bor. Boundary L B Bdy London Borough Boundary Symbol marking point where boundary mereing changes

| вн     | Beer House                 | P        | Pillar, Pole or Post   |
|--------|----------------------------|----------|------------------------|
| BP, BS | Boundary Post or Stone     | PO       | Post Office            |
| Cn, C  | Capstan, Crane             | PC       | Public Convenience     |
| Chy    | Chimney                    | PH       | Public House           |
| D Fn   | Drinking Fountain          | Pp       | Pump                   |
| EIP    | Electricity Pillar or Post | SB, S Br | Signal Box or Bridge   |
| FAP    | Fire Alarm Pillar          | SP, SL   | Signal Post or Light   |
| FB     | Foot Bridge                | Spr      | Spring                 |
| GP     | Guide Post                 | Tk       | Tank or Track          |
| Н      | Hydrant or Hydraulic       | TCB      | Telephone Call Box     |
| LC     | Level Crossing             | TCP      | Telephone Call Post    |
| MH     | Manhole                    | Tr       | Trough                 |
| MP     | Mile Post or Mooring Post  | WrPt,WrT | Water Point, Water Tap |
| MS     | Mile Stone                 | W        | Well                   |
| NTL    | Normal Tidal Limit         | Wd Pp    | Wind Pump              |
|        |                            |          |                        |

GVC

Gas Governer

Mile Post or Mile Stone

**Guide Post** 

Manhole

Wd Pp

Wks

Wind Pump

Wr Pt. Wr T Water Point, Water Tap

Works (building or area)