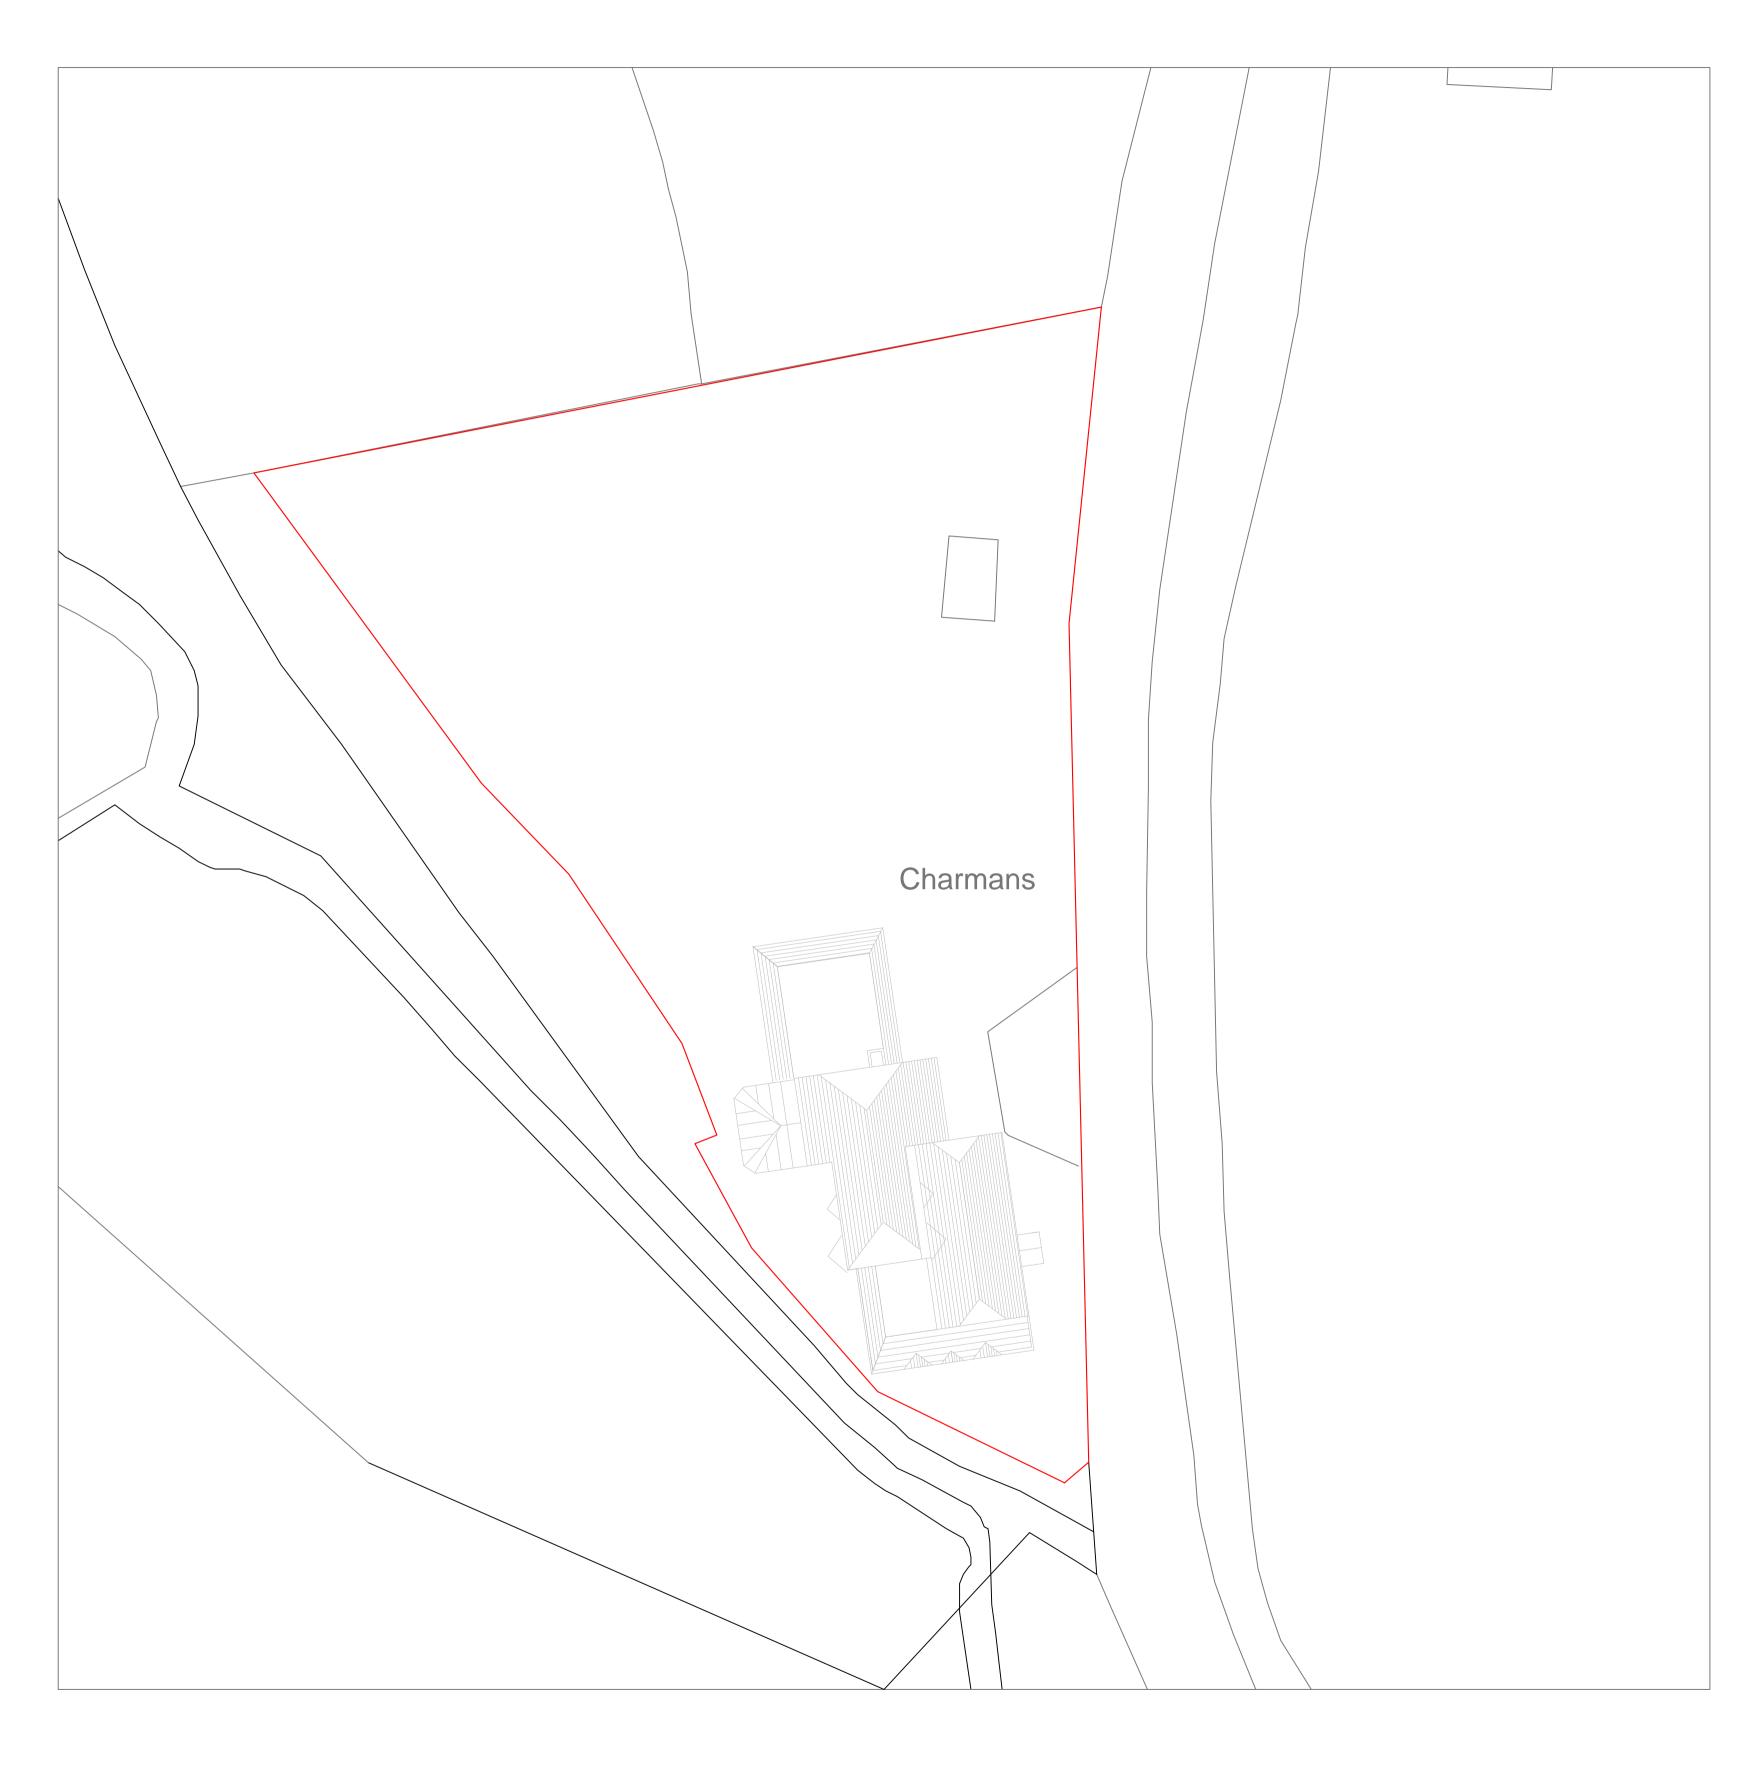

## Mr and Mrs McNicol

| DRAWING NO. | DRAWN | SCALE | DATE   | REV. |
|-------------|-------|-------|--------|------|
| 2020 001    | Lf    | 1:200 | Aug 20 | 20   |

This scheme is subject to town planning and all other necessary consents. Dimensions, areas and levels where given are only approximate and subject to site survey. All dimensions are to be checked on site. Any discrepancies are to be reported to the architect/supervising officer before work commences. Figured dimensions are to scale. This drawing is to be read in conjunction with all relevant consultants' and/ or specialists' drawings/documents and any discrepancies or variations are to be notified to the architect/supervising officer before the affected work commences.