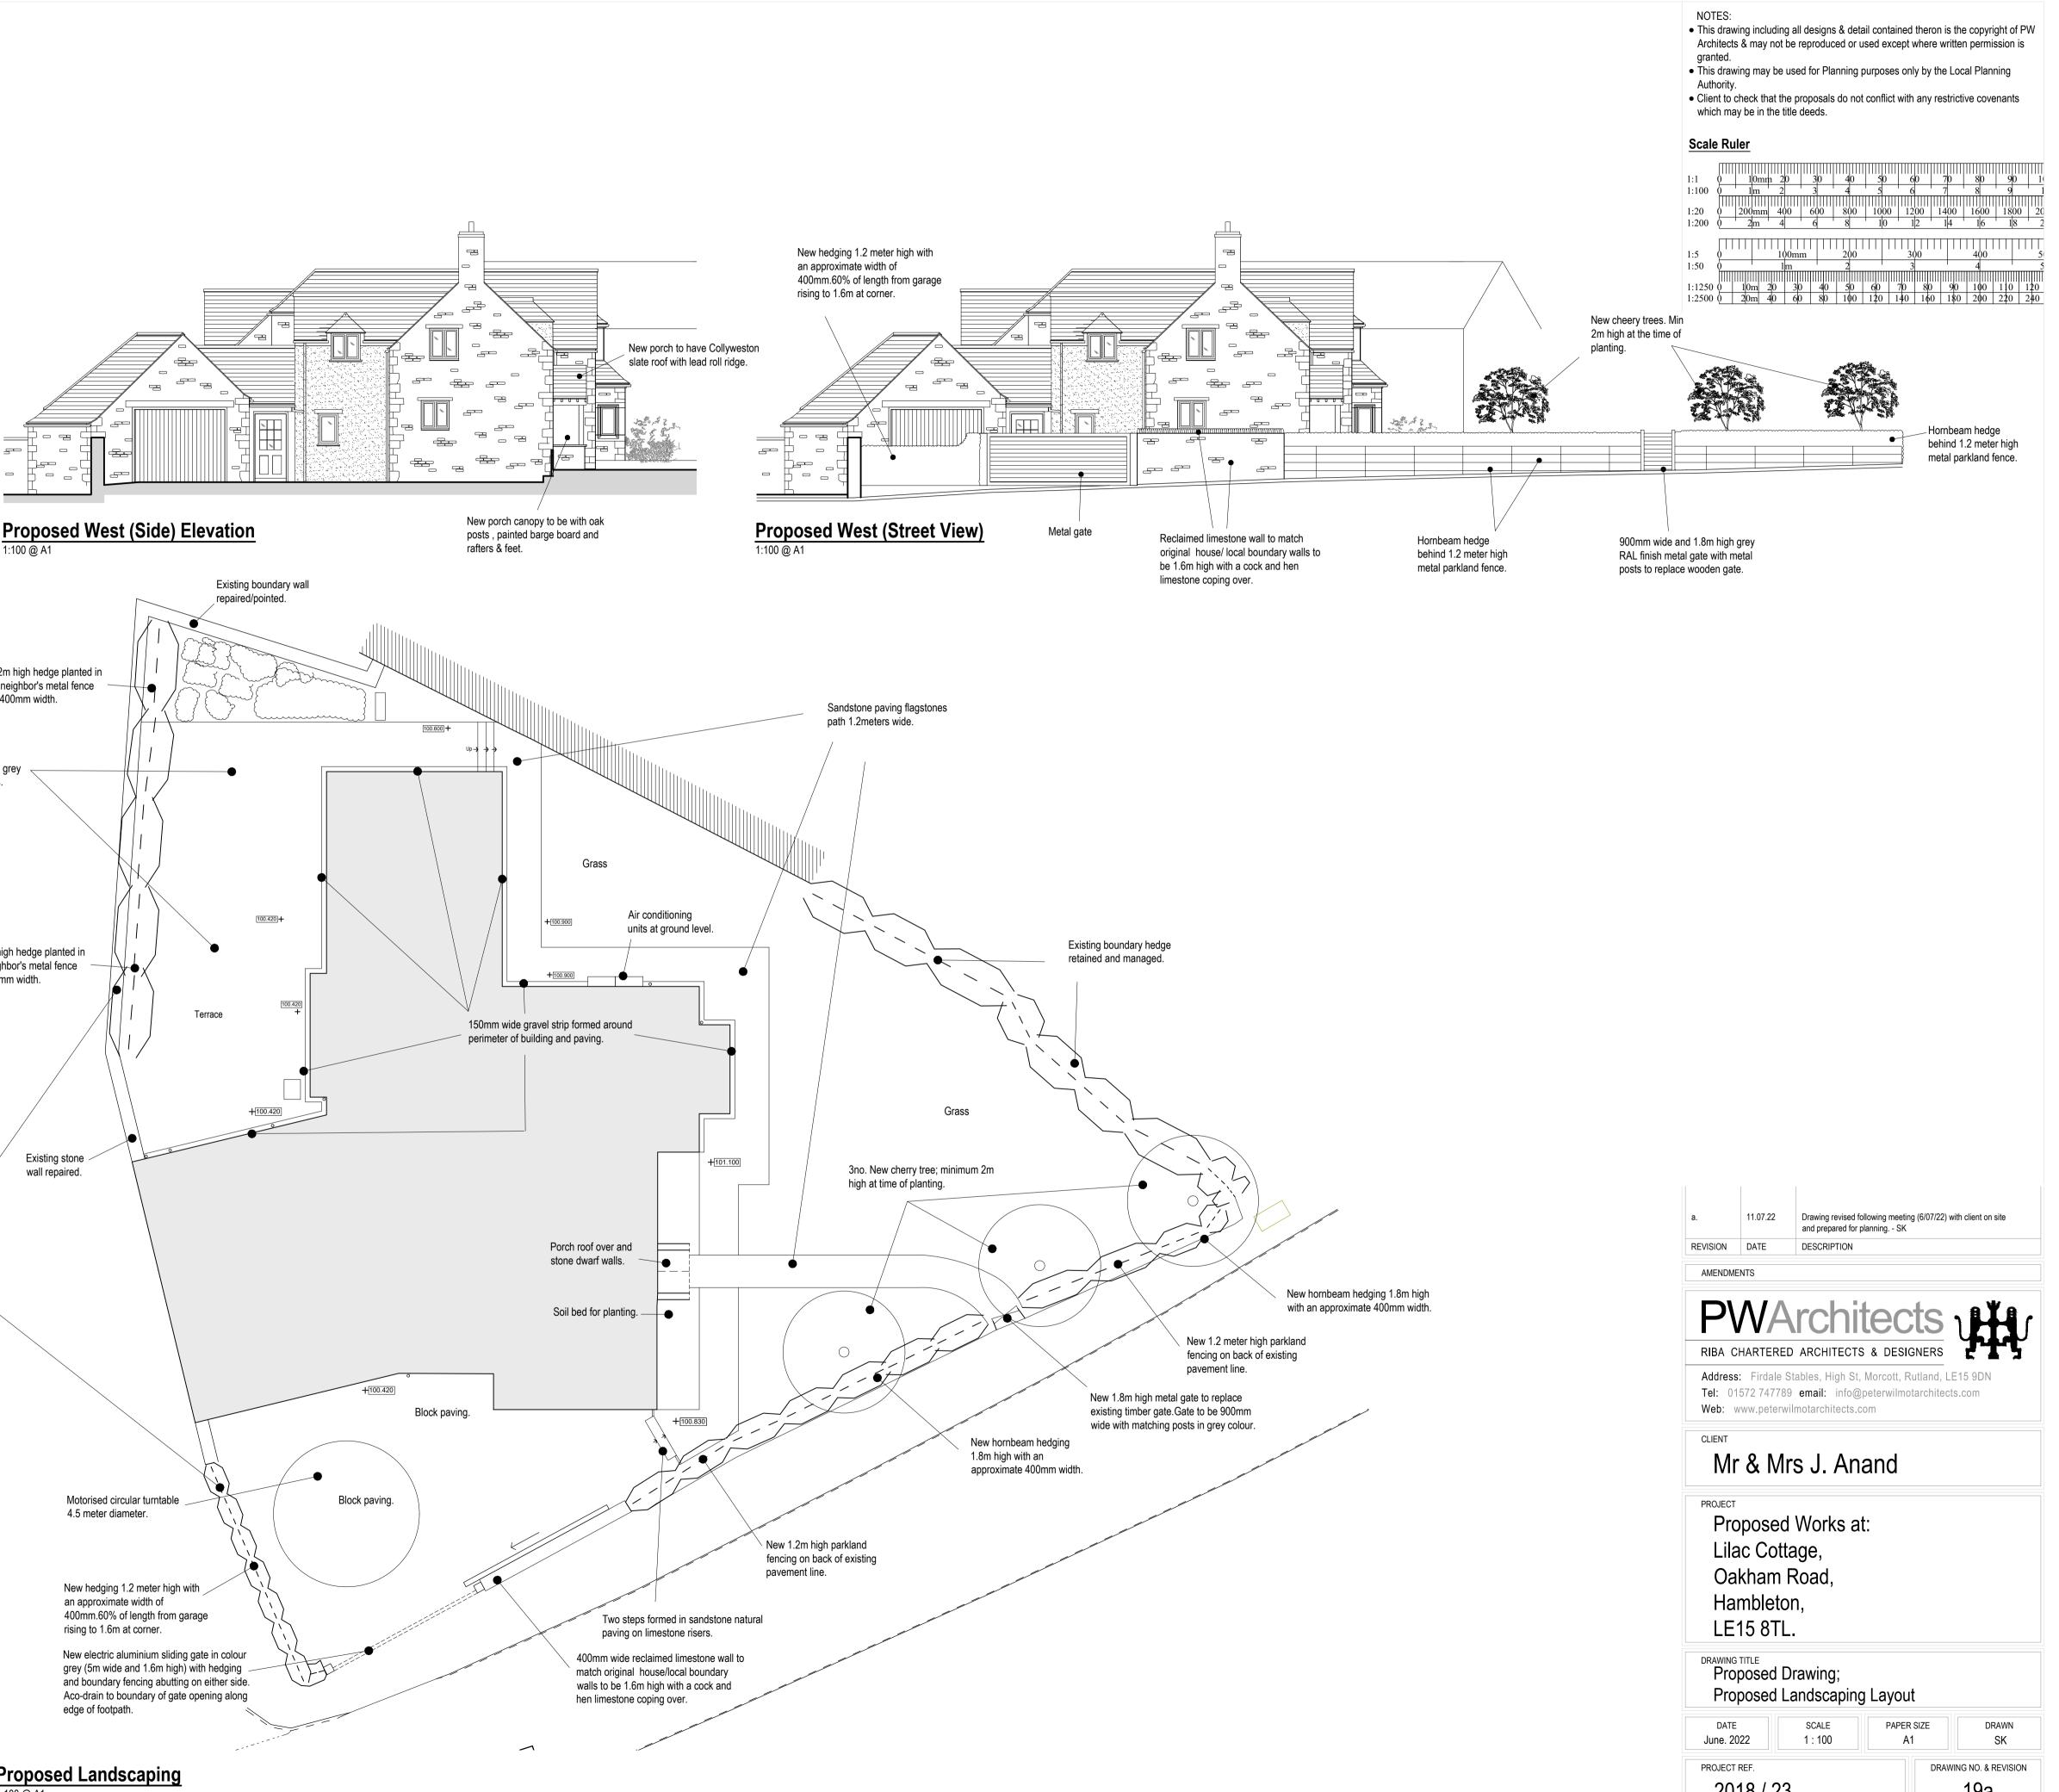

| .8n | ı | hi  | g  | h |
|-----|---|-----|----|---|
| nm  | W | vio | dt | h |

| a.                | 11.07.22                                          | Drawing revised fol<br>and prepared for pl             |             | g (6/07/22) wi         | th client on site |  |
|-------------------|---------------------------------------------------|--------------------------------------------------------|-------------|------------------------|-------------------|--|
| REVISION          | DATE                                              | DESCRIPTION                                            | anning. Ort |                        |                   |  |
| AMENDME           | INTS                                              |                                                        |             |                        |                   |  |
| P\                | NA                                                | rchit                                                  | iec         | ts                     |                   |  |
|                   |                                                   | ARCHITECTS                                             |             |                        | 213               |  |
| <b>Tel:</b> 01    | 572 747789                                        | ables, High St, I<br>email: info@p<br>motarchitects.cc | eterwilmo   |                        |                   |  |
| CLIENT            |                                                   |                                                        |             |                        |                   |  |
| Mr & Mrs J. Anand |                                                   |                                                        |             |                        |                   |  |
|                   |                                                   |                                                        |             |                        |                   |  |
| Lila<br>Oa<br>Hai | posed<br>ic Cotta<br>kham F<br>mbletor<br>15 8TL. | Road,<br>n,                                            | •           |                        |                   |  |
| •                 | posed Dr                                          | rawing;<br>andscaping                                  | Layout      | t                      |                   |  |
| DATE<br>June. 20  | 22                                                | SCALE<br>1 : 100                                       | PAPER<br>A1 |                        | DRAWN<br>SK       |  |
|                   |                                                   |                                                        |             | DRAWING NO. & REVISION |                   |  |