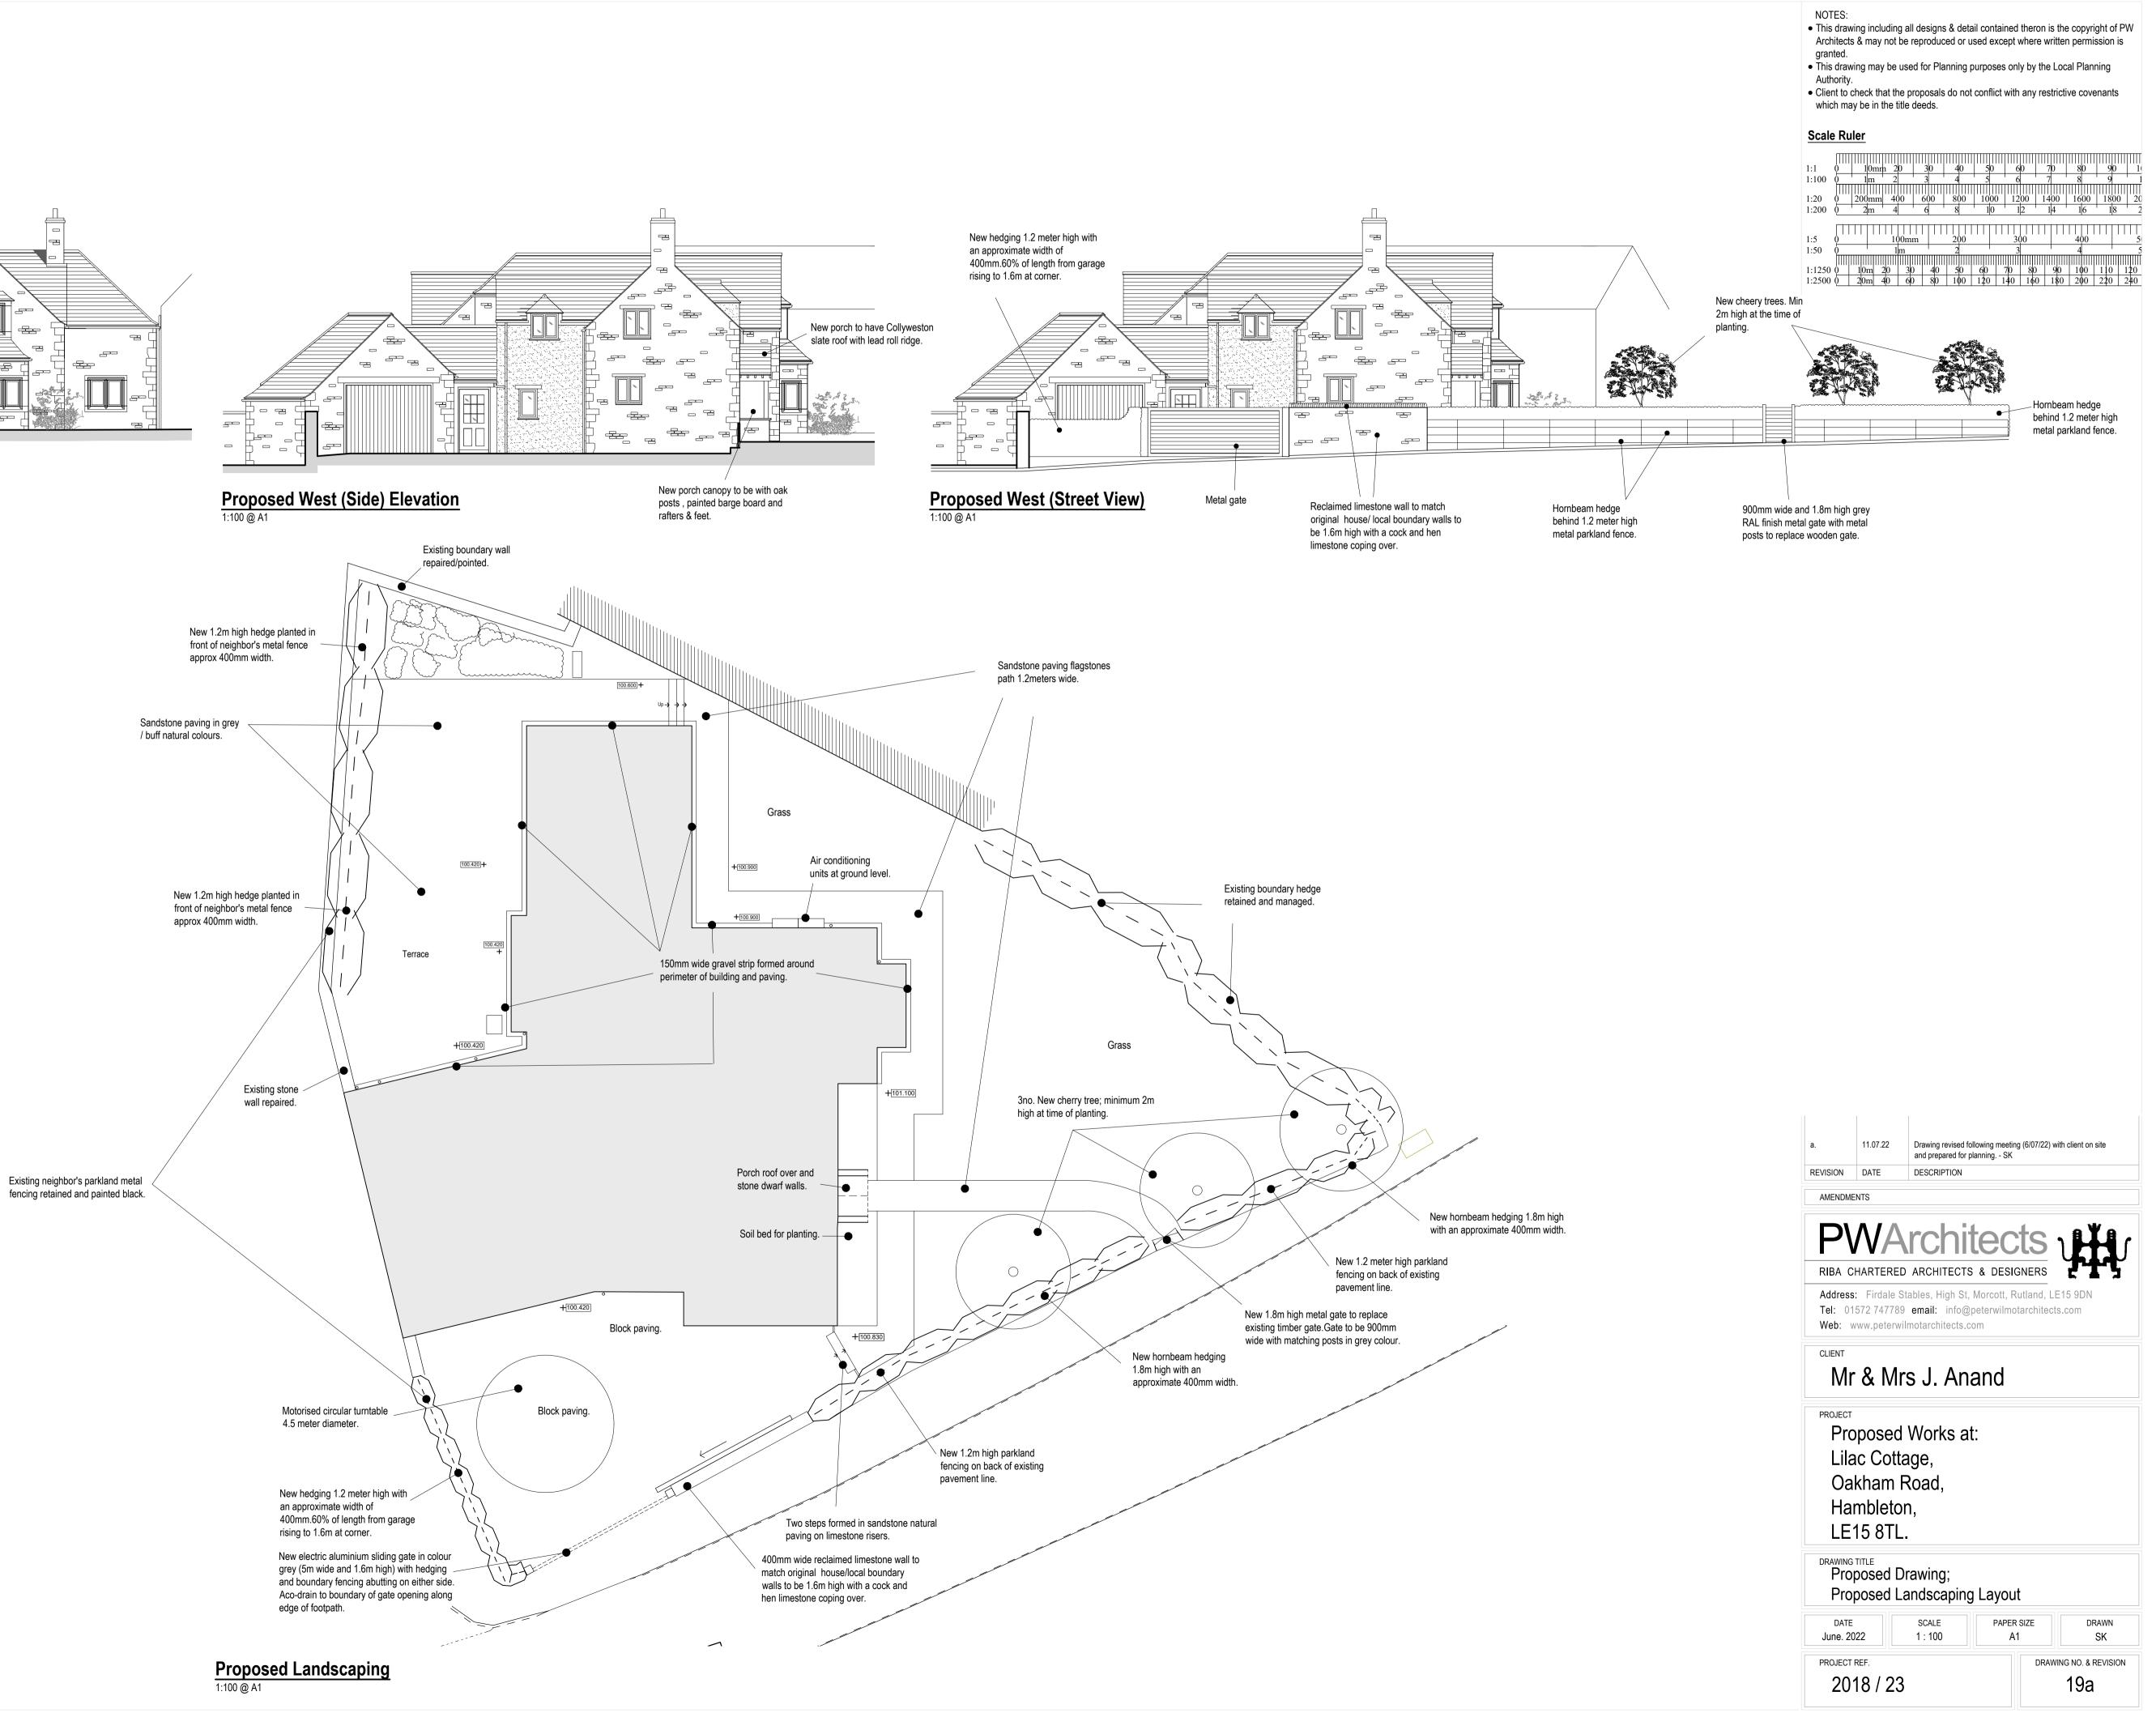

| .8n | ı | hi  | g  | h |
|-----|---|-----|----|---|
| nm  | W | vio | dt | h |

| a.                | 11.07.22                                          | Drawing revised fol<br>and prepared for pl             |             | g (6/07/22) wi         | th client on site |  |
|-------------------|---------------------------------------------------|--------------------------------------------------------|-------------|------------------------|-------------------|--|
| REVISION          | DATE                                              | DESCRIPTION                                            | anning. Ort |                        |                   |  |
| AMENDME           | INTS                                              |                                                        |             |                        |                   |  |
| P\                | NA                                                | rchit                                                  | iec         | ts                     |                   |  |
|                   |                                                   | ARCHITECTS                                             |             |                        | 213               |  |
| <b>Tel:</b> 01    | 572 747789                                        | ables, High St, I<br>email: info@p<br>motarchitects.cc | eterwilmo   |                        |                   |  |
| CLIENT            |                                                   |                                                        |             |                        |                   |  |
| Mr & Mrs J. Anand |                                                   |                                                        |             |                        |                   |  |
|                   |                                                   |                                                        |             |                        |                   |  |
| Lila<br>Oa<br>Hai | posed<br>ic Cotta<br>kham F<br>mbletor<br>15 8TL. | Road,<br>n,                                            | •           |                        |                   |  |
| •                 | posed Dr                                          | rawing;<br>andscaping                                  | Layout      | t                      |                   |  |
| DATE<br>June. 20  | 22                                                | SCALE<br>1 : 100                                       | PAPER<br>A1 |                        | DRAWN<br>SK       |  |
|                   |                                                   |                                                        |             | DRAWING NO. & REVISION |                   |  |