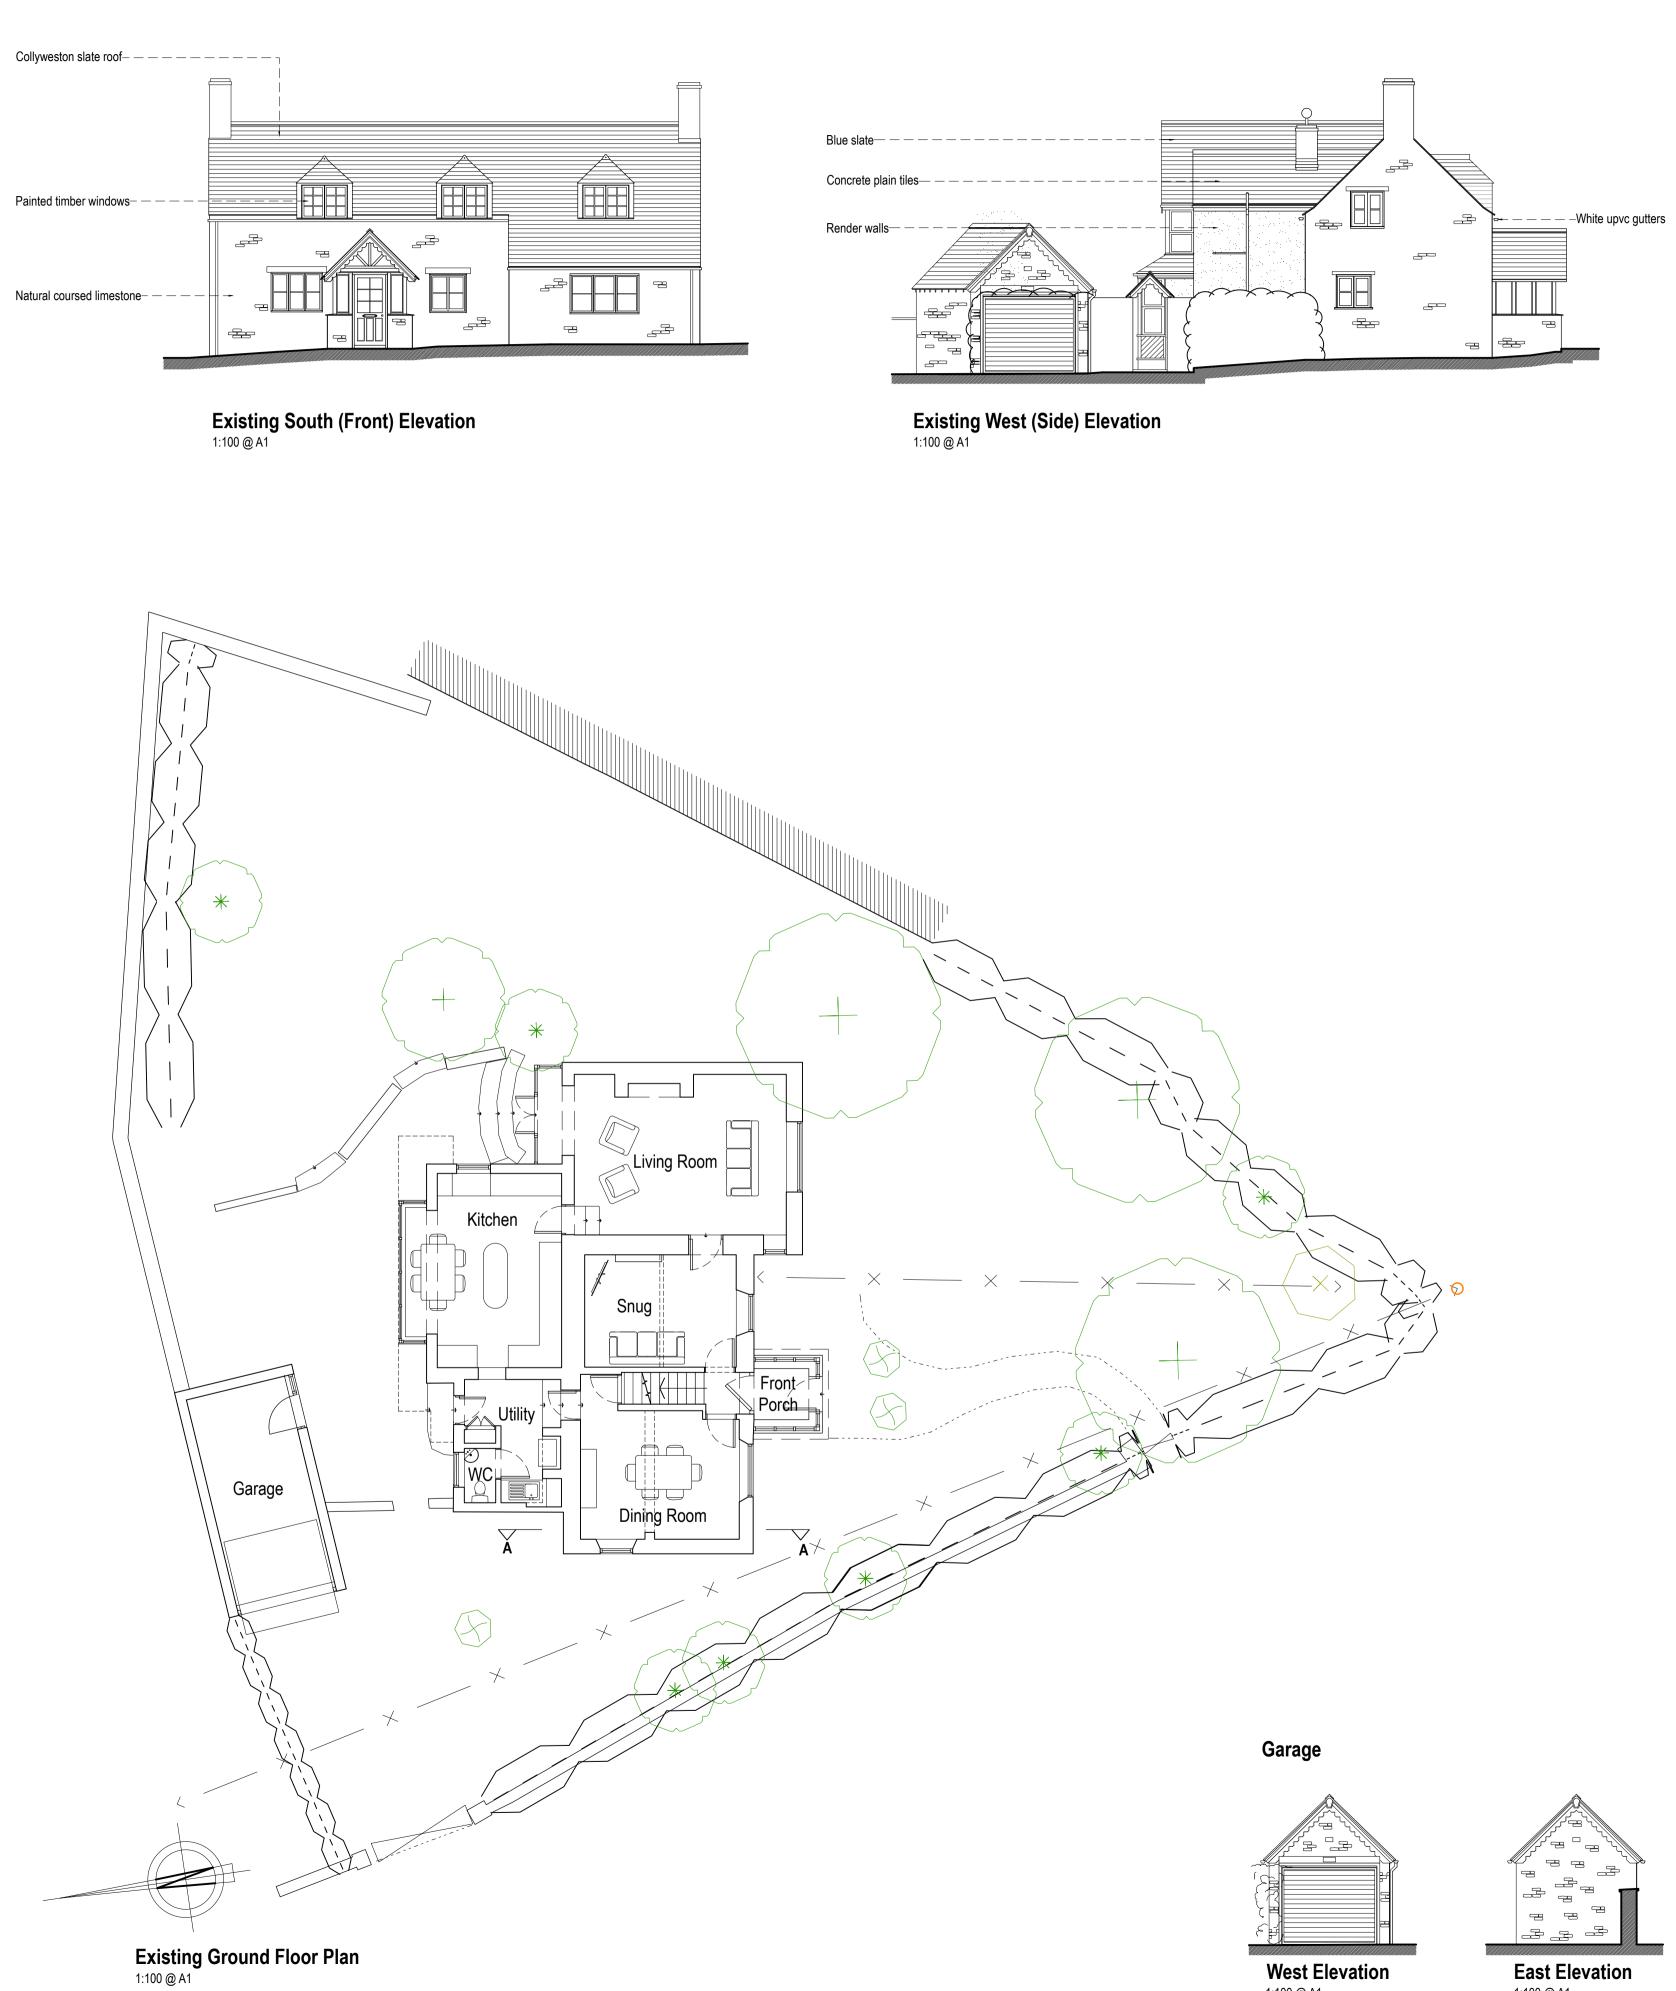

Existing East (Side) Elevation

Existing North (Rear) Elevation

Existing First Floor Plan

West Elevation

East Elevation

South Elevation

North Elevation

- NOTES: This drawing including all designs & detail contained theron is the copyright of PW Architects & may not be reproduced or used except where written permission
- is granted. This drawing may be used for Planning purposes only by the Local Planning Authority.
- · Dimensions must not be scaled from this drawing.