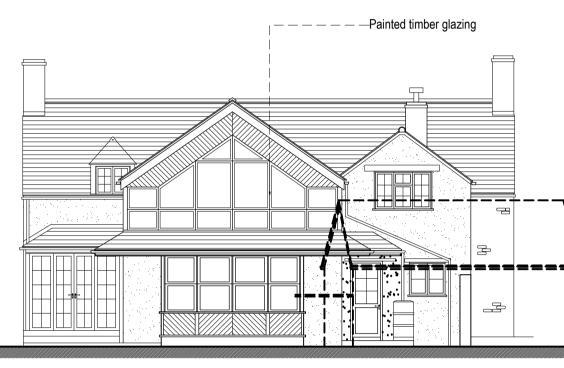

Existing East (Side) Elevation

Existing North (Rear) Elevation

Existing First Floor Plan

West Elevation

East Elevation

South Elevation

North Elevation

- NOTES: This drawing including all designs & detail contained theron is the copyright of PW Architects & may not be reproduced or used except where written permission
- is granted. This drawing may be used for Planning purposes only by the Local Planning Authority.
- · Dimensions must not be scaled from this drawing.