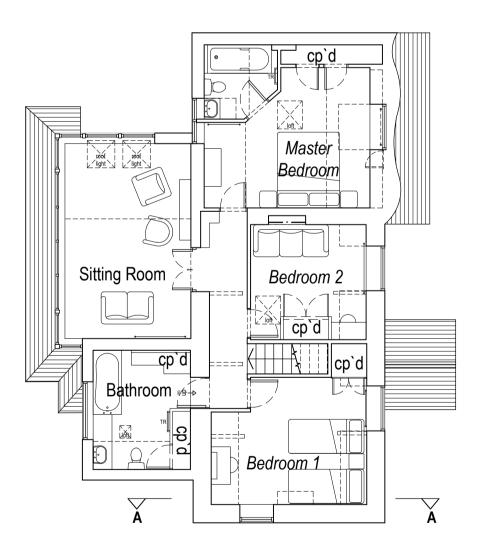

Existing East (Side) Elevation

Existing North (Rear) Elevation

Existing First Floor Plan

West Elevation

East Elevation

South Elevation

North Elevation

- NOTES: This drawing including all designs & detail contained theron is the copyright of PW Architects & may not be reproduced or used except where written permission
- is granted. This drawing may be used for Planning purposes only by the Local Planning Authority.
- · Dimensions must not be scaled from this drawing.