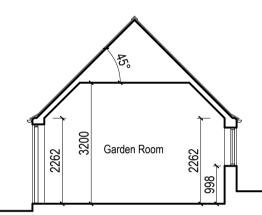

## Proposed South (Front) Elevation

Proposed North (Rear) Elevation

Proposed East (Side) Elevation

| <ul><li>Authority.</li><li>Dimensions must not be scaled from this drawing.</li></ul> |
|---------------------------------------------------------------------------------------|
| Scale Ruler                                                                           |
| $\begin{array}{c ccccccccccccccccccccccccccccccccccc$                                 |
| $\begin{array}{c ccccccccccccccccccccccccccccccccccc$                                 |