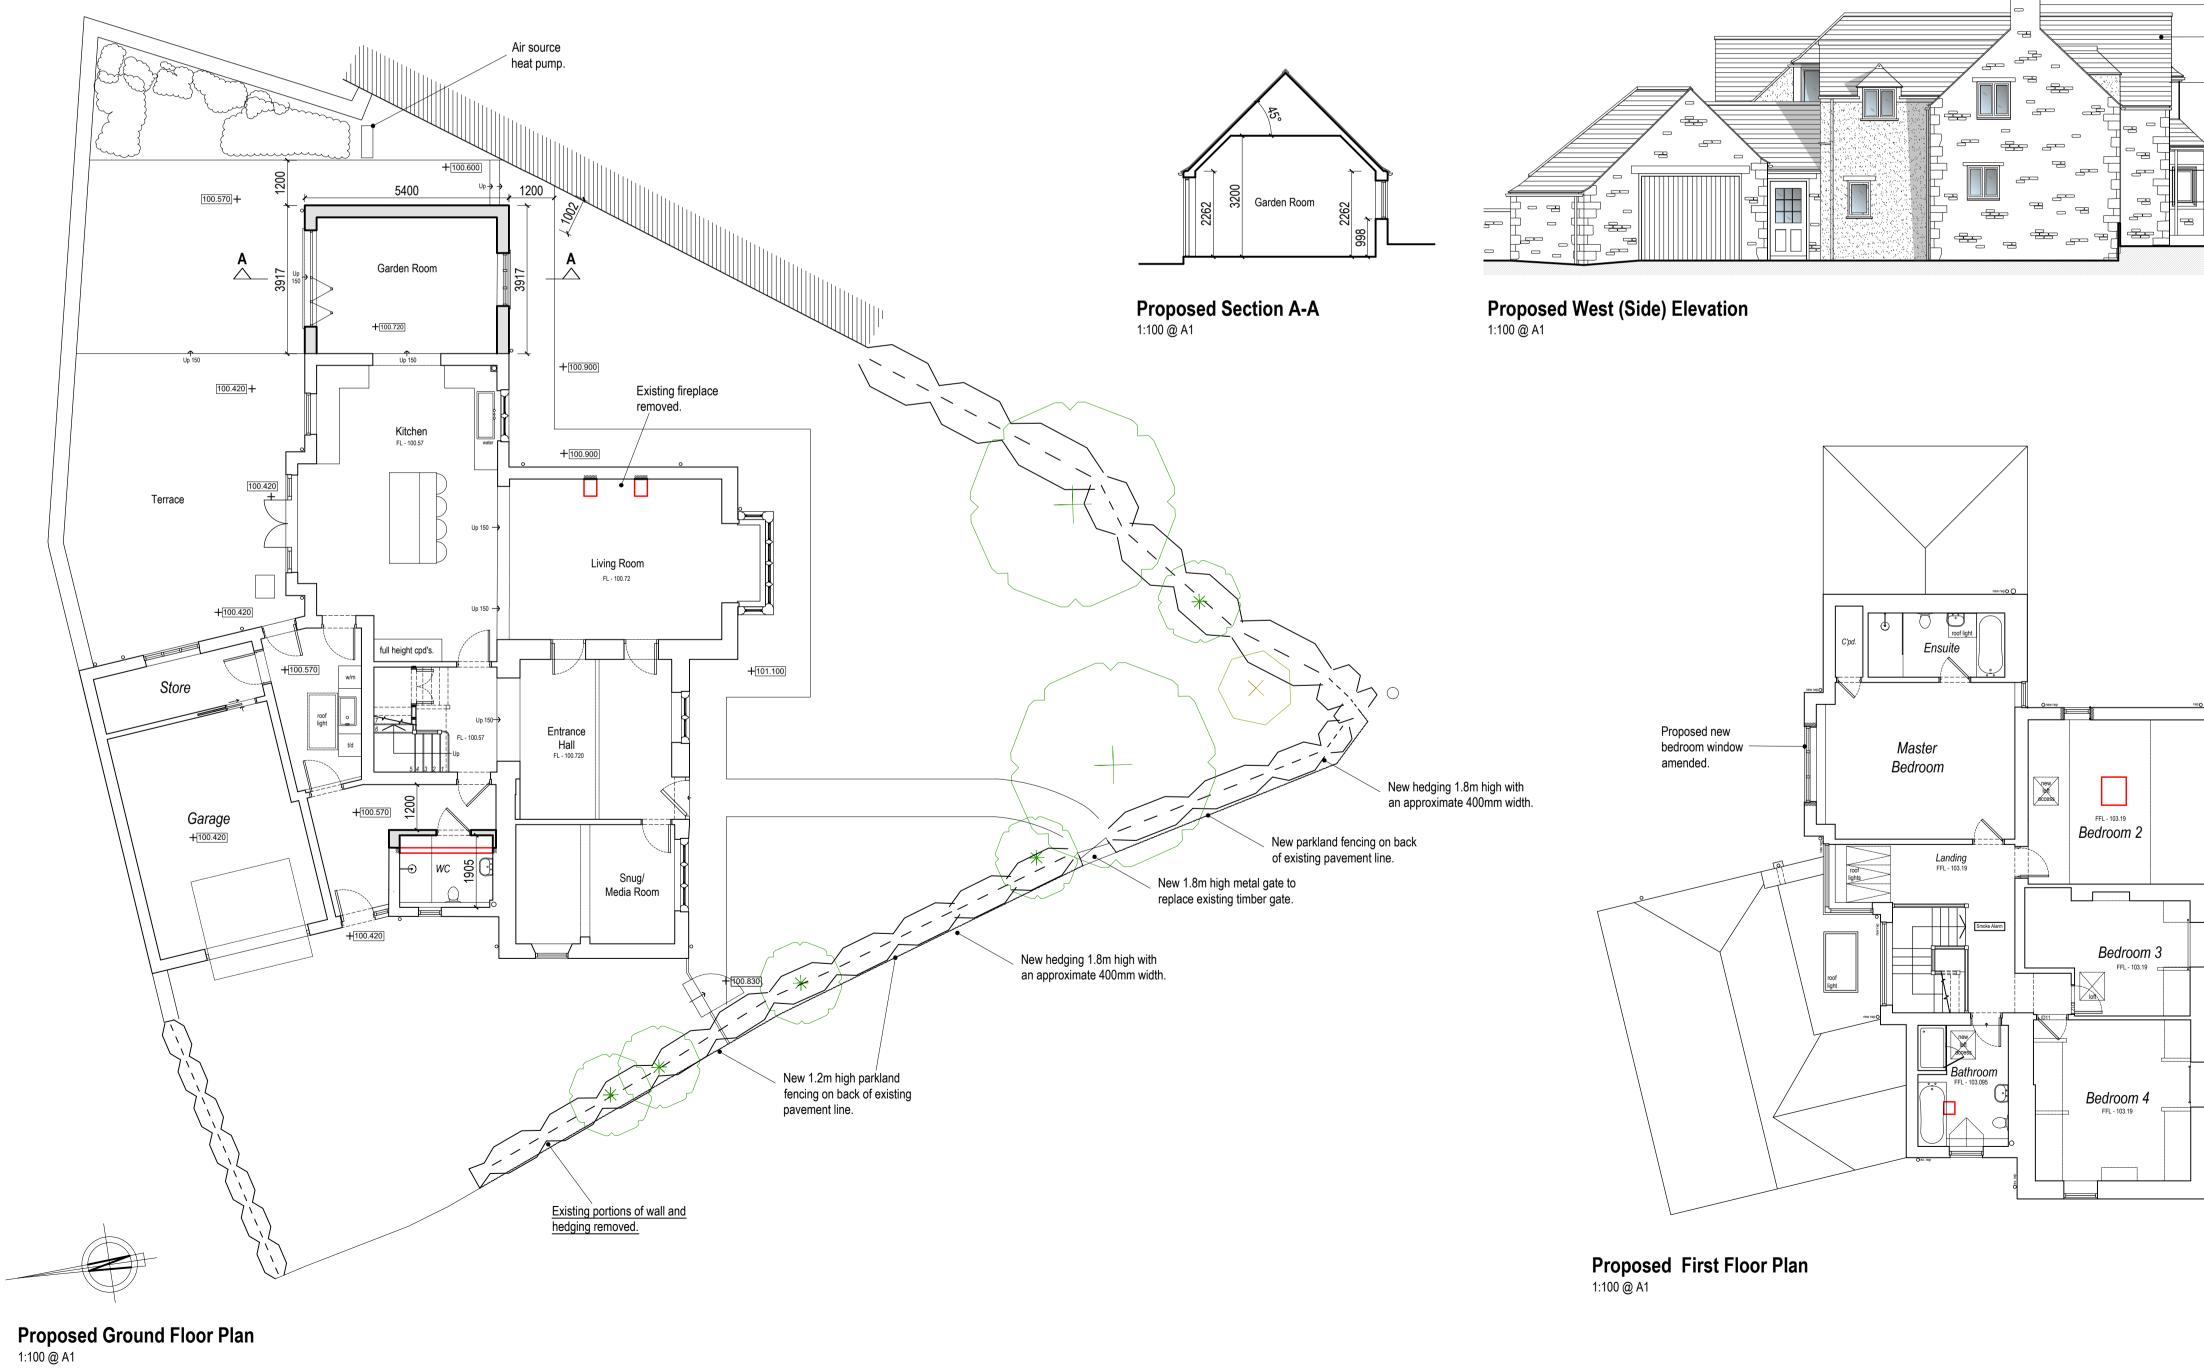

## Proposed South (Front) Elevation

Proposed North (Rear) Elevation

Proposed East (Side) Elevation

| <ul><li>Authority.</li><li>Dimensions must not be scaled from this drawing.</li></ul> |
|---------------------------------------------------------------------------------------|
| Scale Ruler                                                                           |
| $\begin{array}{c ccccccccccccccccccccccccccccccccccc$                                 |
| $\begin{array}{c ccccccccccccccccccccccccccccccccccc$                                 |