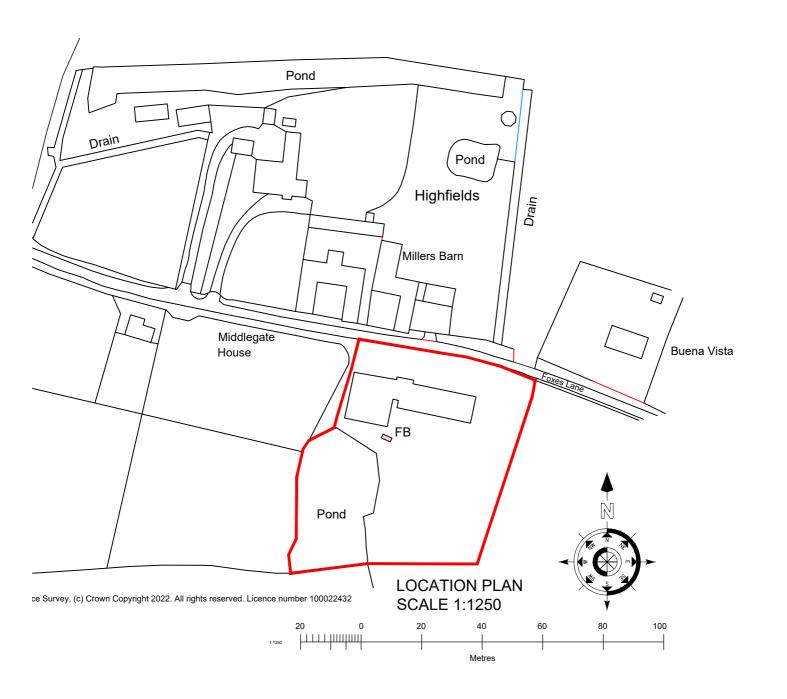

| Project Two new dwellings | Barn at Buena Vista Foxes Lane, Mendham IP20 0PE                                             | HOLLINS  Architects, Surveyors & Planning Consultants  The Guildhall Market Hill | This drawing is copyright. This drawing must not be scaled.<br>Before commencing any work the contractor must set out and<br>check all dimensions on site. This drawing to be read in<br>conjunction with any consultants details. Any discrepancies<br>must be reported to Hollins Architects & Surveyors. |
|---------------------------|----------------------------------------------------------------------------------------------|----------------------------------------------------------------------------------|-------------------------------------------------------------------------------------------------------------------------------------------------------------------------------------------------------------------------------------------------------------------------------------------------------------|
|                           |                                                                                              |                                                                                  | Scale 1:1250 @ A4                                                                                                                                                                                                                                                                                           |
| Client                    | Details                                                                                      |                                                                                  | Date April 2022                                                                                                                                                                                                                                                                                             |
| Mr J Sisterson            | Erson Location Plan  Framlingham Suffolk 1P13 9BD  Tel 01728 723959 E mail all@hollins.co.uk | Drawn JT                                                                         |                                                                                                                                                                                                                                                                                                             |
|                           |                                                                                              |                                                                                  | Drawing No. 22 28 - 01                                                                                                                                                                                                                                                                                      |