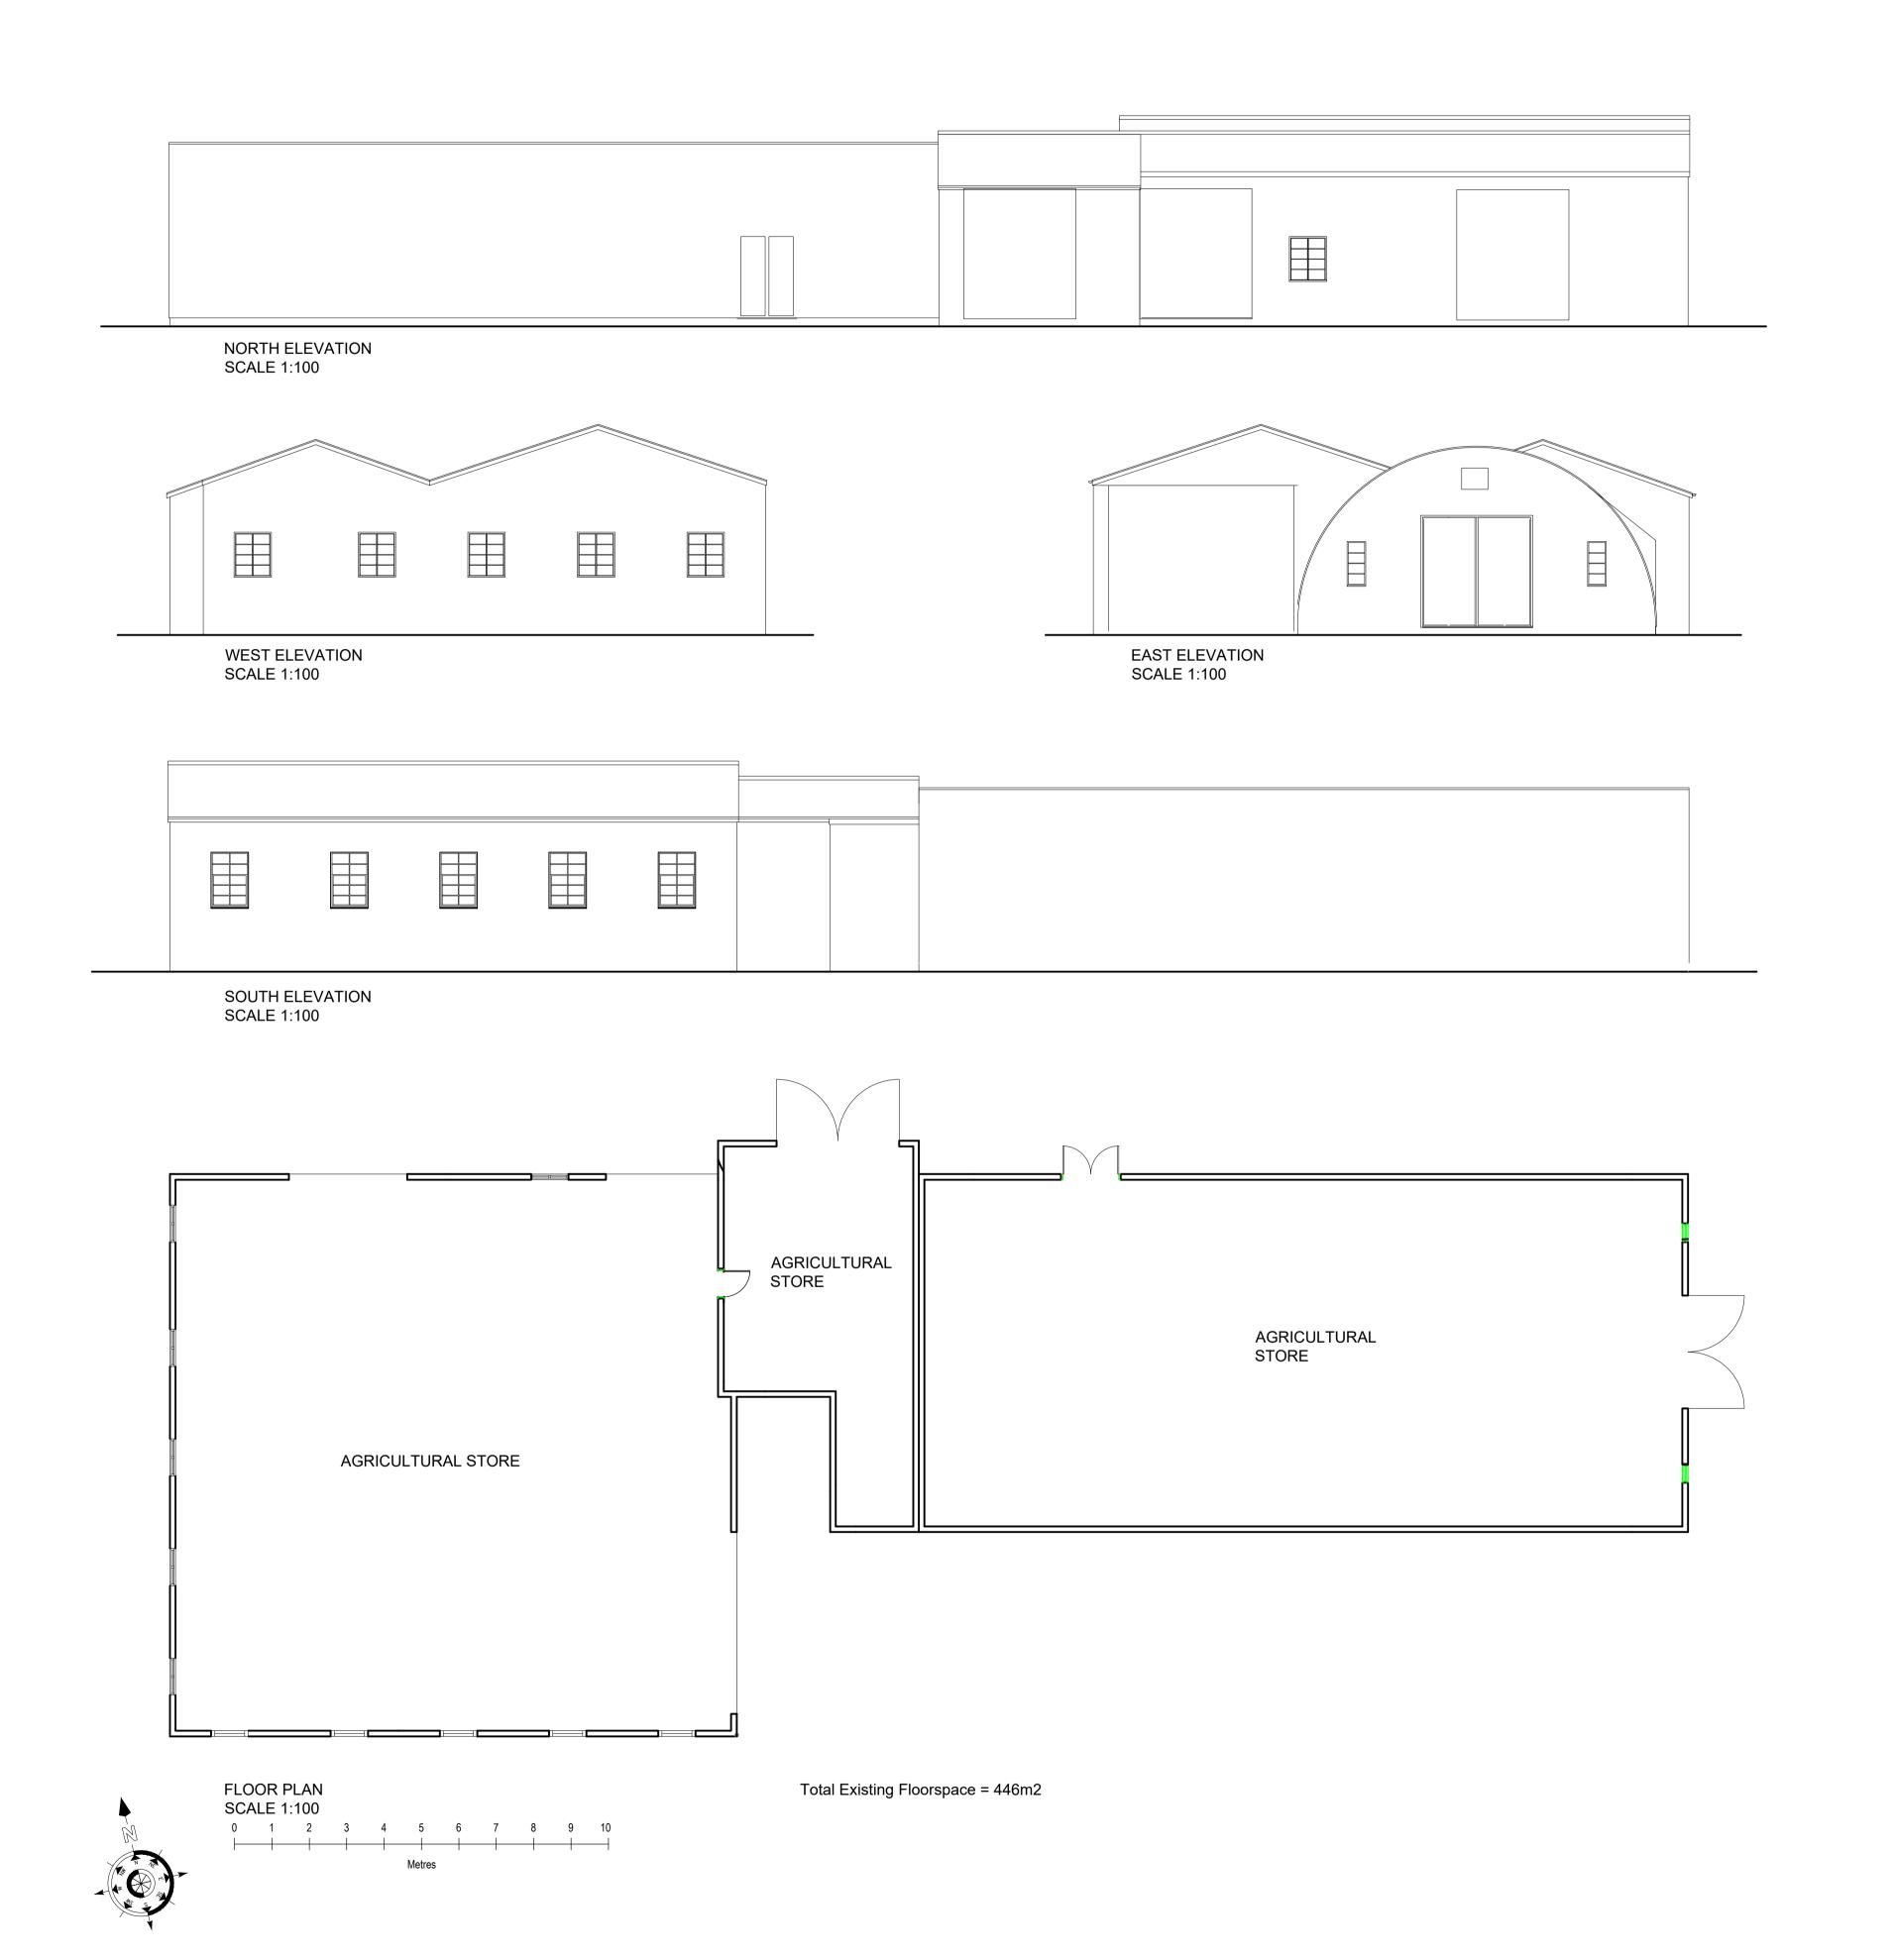

## **GENERAL NOTES**

At the time of survey some areas were not easily accessible to measure and are shown indicative only. All dimensions to be checked on site prior works commence.

No. Date Revisions Revisions

Site

Barn at Buena Vista Foxes Lane Mendham Suffolk

Project

Two new dwellings as an alterantive to Class Q

Details

AS EXISTING Plan, Elevations

Scale 1:100 @ A1

Date May 2022