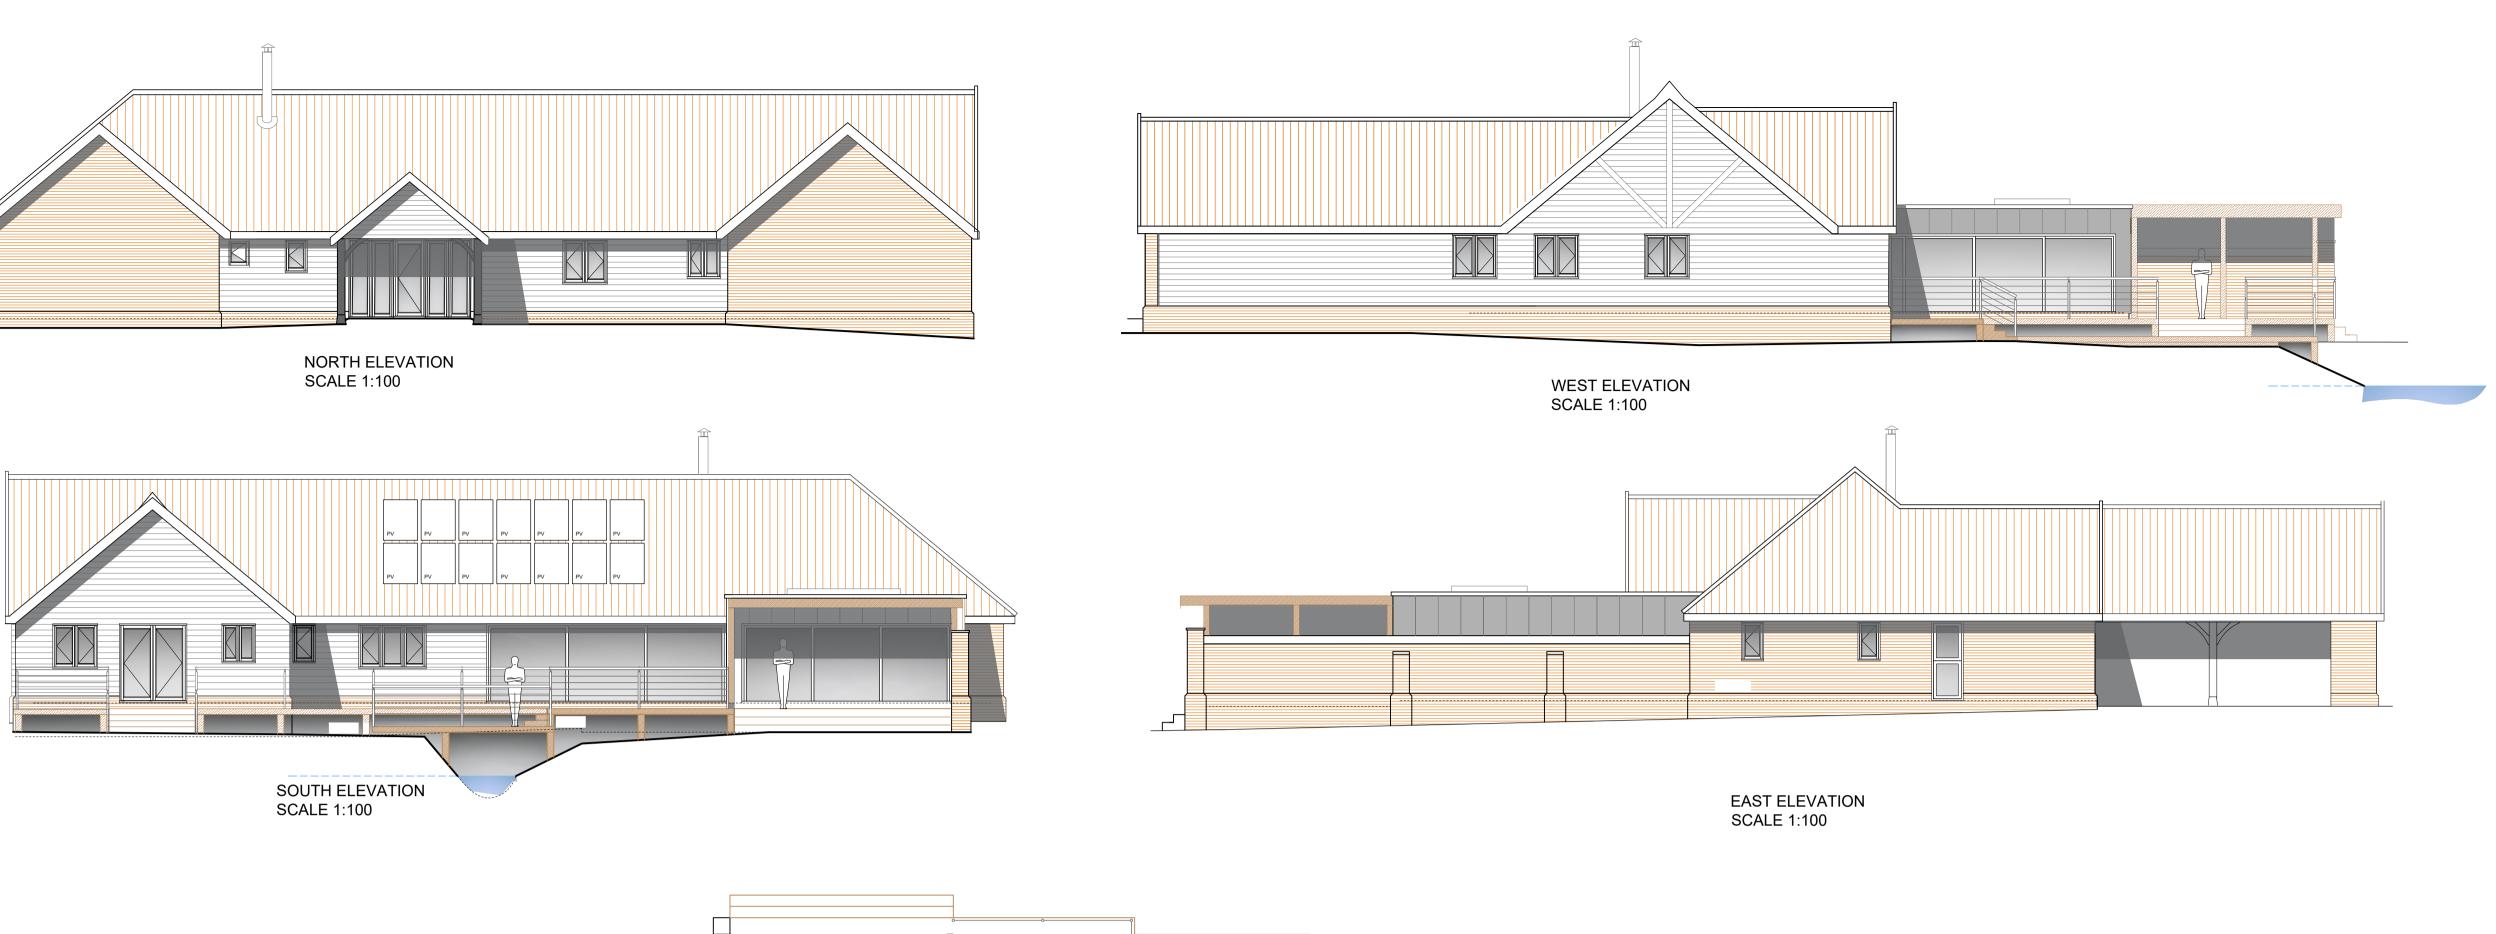

**GENERAL NOTES** 

All dimensions to be checked on site prior works commence.

MATERIALS

WALLS: Red brick plinth, Black boarding, Facing red brick, Zinc standing seam

ROOF Red clay pantiles

WINDOWS Aluminium

DOORS Aluminium

No. Date Revisions Revisions

Hollins Architects, Surveyors & Planning Consultants

The Guildhall Market Hill Framlingham Suffolk IP13 9BD

Telephone 01728 723959 E mail all@hollins.co.uk Website www.hollins.co.uk

Client

Mr John Sisterson

Site

Barn at Buena Vista Foxes Lane Mendham Suffolk

Project

Two new dwellings as an alterantive to Class Q

Details

Proposed - PLOT 1 Plan, Elevations

Scale

1:100 @ A1

Date

May 2022 Drawn by

Drawing number

22 28 - 04

This drawing is copyright. This drawing must not be scaled. Before commencing any work the contractor must set out and check all dimensions on site. This drawing to be read in conjunction with any consultants details. Any discrepancies must be reported to Hollins Architects & Surveyors.