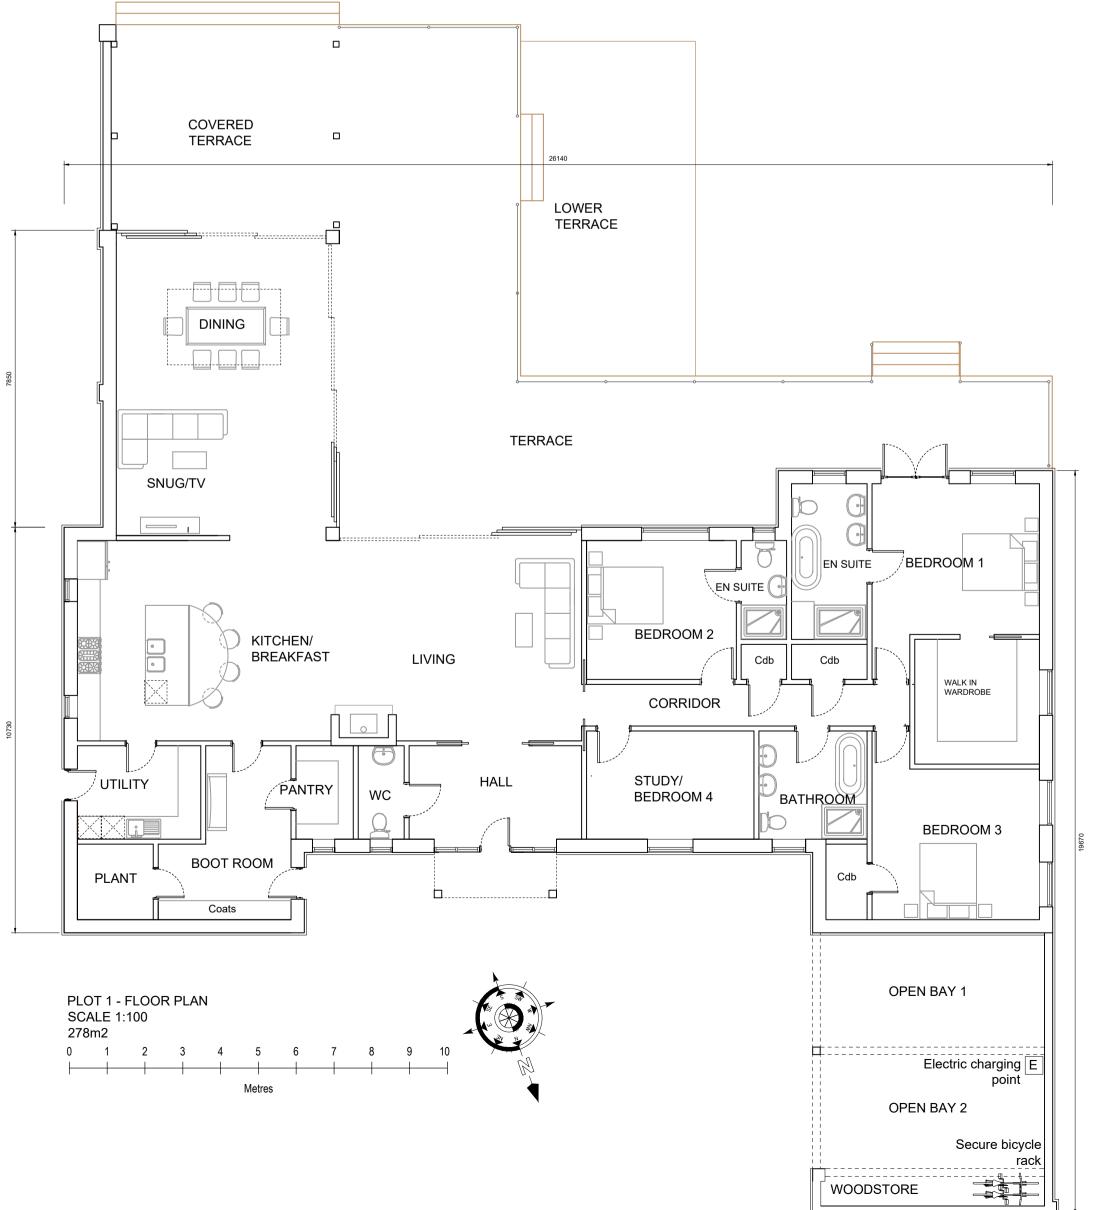

Client

Mr John Sisterson

Site

Barn at Buena Vista Foxes Lane Mendham Suffolk

Project

Two new dwellings as an alterantive to Class Q

Details

Proposed - PLOT 1 Plan, Elevations

Scale

1:100 @ A1

Date

May 2022 Drawn by

Drawing number

22 28 - 04

This drawing is copyright. This drawing must not be scaled. Before commencing any work the contractor must set out and check all dimensions on site. This drawing to be read in conjunction with any consultants details. Any discrepancies must be reported to Hollins Architects & Surveyors.