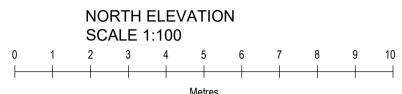

SOUTH ELEVATION SCALE 1:100

WEST ELEVATION SCALE 1:100

EAST ELEVATION SCALE 1:100

## All dimensions to be checked on site prior works commence.

**GENERAL NOTES** 

MATERIALS

WALLS: Red brick plinth, Black boarding, Facing red brick, Zinc standing seam

ROOF Red clay pantiles

WINDOWS

DOORS Aluminium