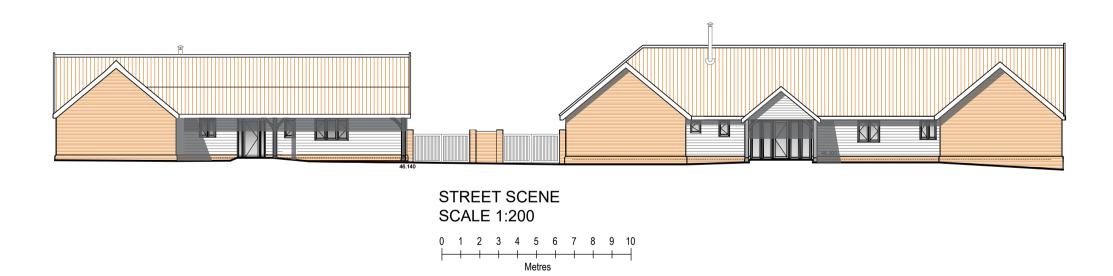

Client

Mr John Sisterson

Site

Barn at Buena Vista Foxes Lane Mendham Suffolk

Project

Two new dwellings as an alterantive to Class Q

Details

Proposed - PLOT 2 Plan, Elevations , Street scene