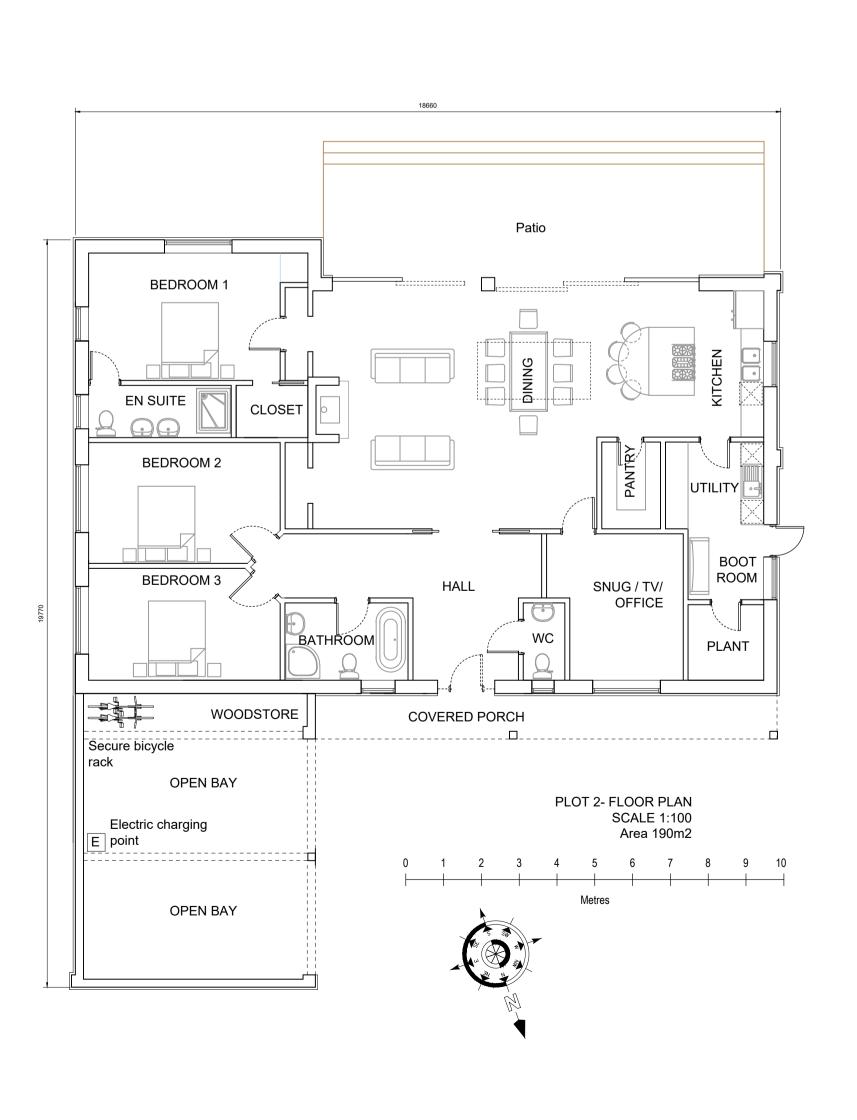

Client

Mr John Sisterson

Site

Barn at Buena Vista Foxes Lane Mendham Suffolk

Project

Two new dwellings as an alterantive to Class Q

Details

Proposed - PLOT 2 Plan, Elevations , Street scene

Scale

1:100 & 1:200 @ A1

Date

Drawn by

May 2022

<u>'</u>

Drawing number

22 28 - 05