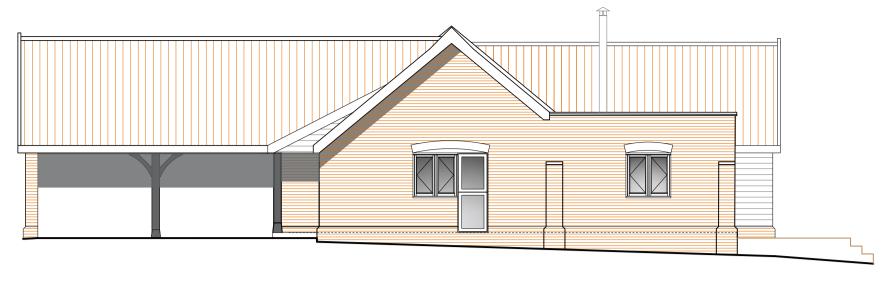

SOUTH ELEVATION SCALE 1:100

WEST ELEVATION SCALE 1:100

EAST ELEVATION SCALE 1:100

## All dimensions to be checked on site prior works commence.

**GENERAL NOTES** 

MATERIALS

WALLS: Red brick plinth, Black boarding, Facing red brick, Zinc standing seam

ROOF Red clay pantiles

WINDOWS

DOORS Aluminium