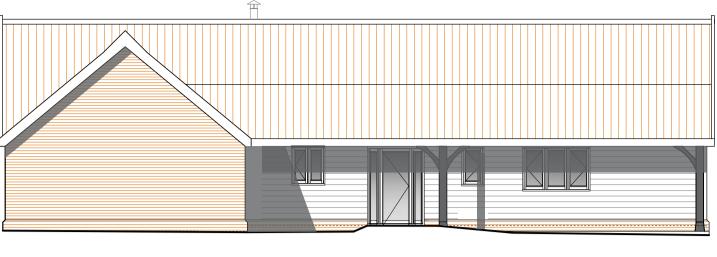

SOUTH ELEVATION SCALE 1:100

WEST ELEVATION SCALE 1:100

EAST ELEVATION SCALE 1:100

## All dimensions to be checked on site prior works commence.

**GENERAL NOTES** 

MATERIALS

WALLS: Red brick plinth, Black boarding, Facing red brick, Zinc standing seam

ROOF Red clay pantiles

WINDOWS

DOORS Aluminium