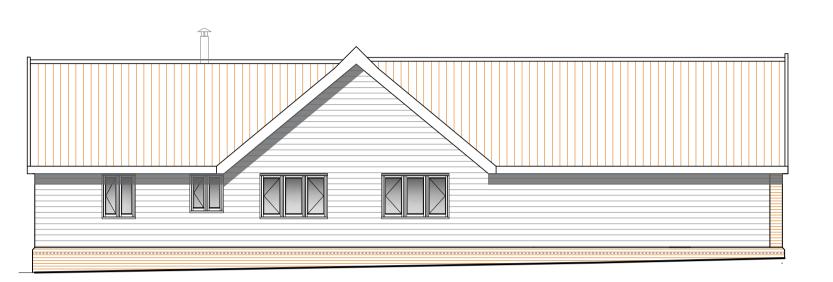

SOUTH ELEVATION SCALE 1:100

WEST ELEVATION SCALE 1:100

EAST ELEVATION SCALE 1:100

## All dimensions to be checked on site prior works commence.

**GENERAL NOTES** 

MATERIALS

WALLS: Red brick plinth, Black boarding, Facing red brick, Zinc standing seam

ROOF Red clay pantiles

WINDOWS

DOORS Aluminium