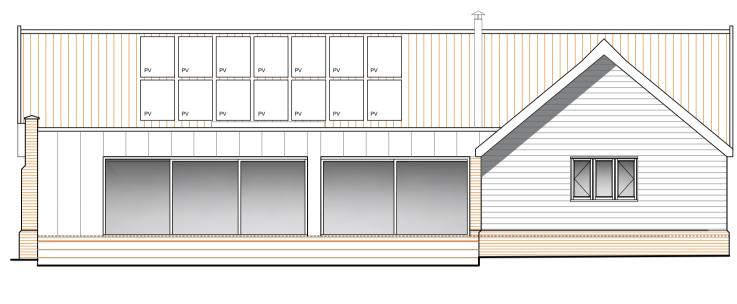

SOUTH ELEVATION SCALE 1:100

WEST ELEVATION SCALE 1:100

EAST ELEVATION SCALE 1:100

## All dimensions to be checked on site prior works commence.

**GENERAL NOTES** 

MATERIALS

WALLS: Red brick plinth, Black boarding, Facing red brick, Zinc standing seam

ROOF Red clay pantiles

WINDOWS

DOORS Aluminium