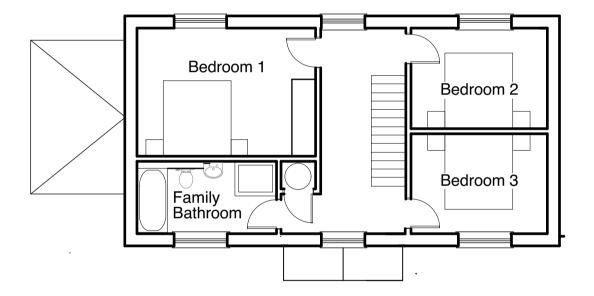

# **Proposed First Floor Plan**

1:100

this drawing is to be read in conjunction with architects specification, written dimensions only to be worked from - do not scale. any discrepancies to be immediately reported to the architect this drawing is subject to copyright and must not be copied or otherwise

#### DRG. TITLE:

Proposed First Floor Plan.

date: May 2022 scal

scale: 1:100 @ A4