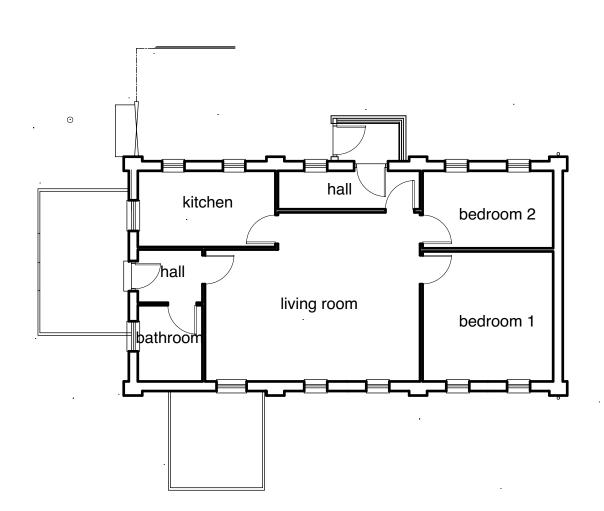

### Ground floor plan:

Scale bar: 2m 4m Lor<sup>x/1</sup>

## DRG. TITLE:

Existing Ground Floor Plan and Block

date: May 2022 scale: 1:100 & 1:500 @ A3