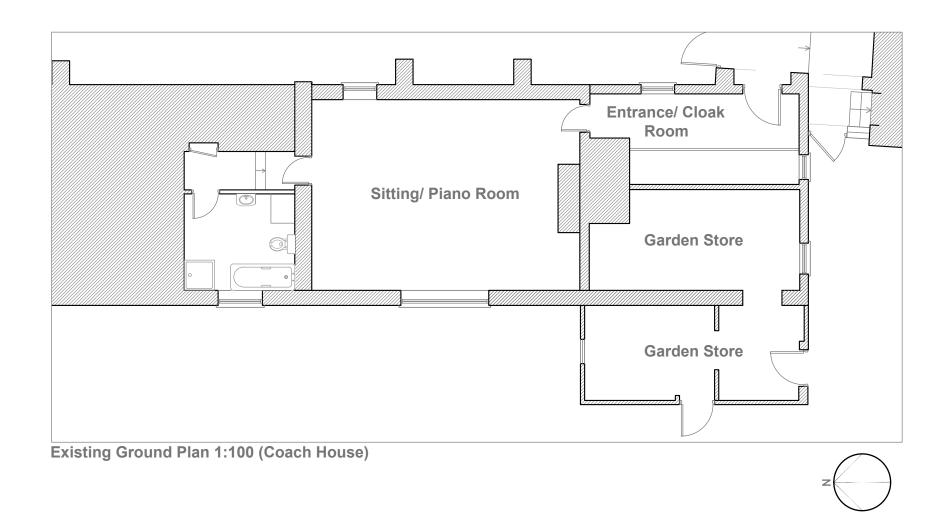

## Roughton Hall, Roughton

Proposed Fenestration Amendments to Coach House

Existing & Proposed Plans

Do not scale off this drawing - All dimensions and setting out to be verified on site. If in doubt contact the originator for clarifcation. The contents of this drawing are covered by copyright and remain the property of Guy Forman Architect. The drawing is issued on the condition that it is not copied, reproduced, retained or disclosed to any unauthorised person, either wholly or in part without the consent in writing of Guy Forman Architect.