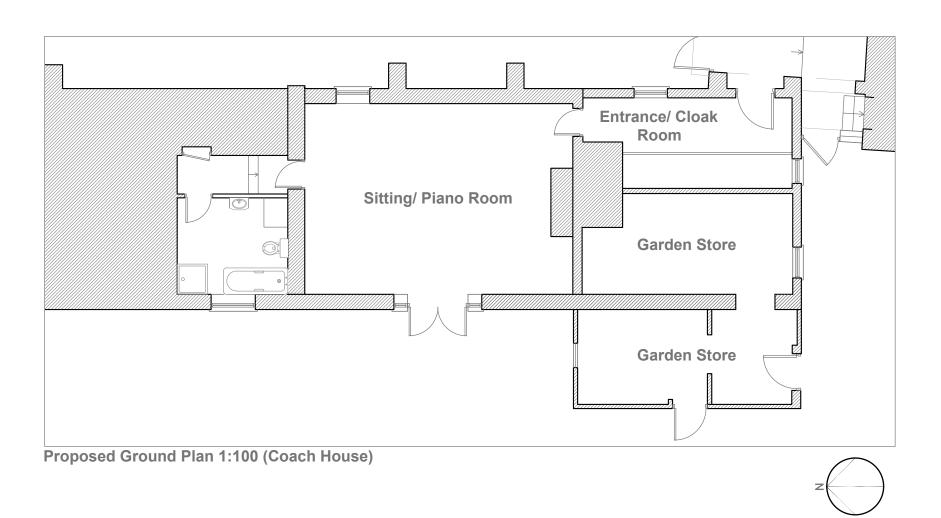

## Roughton Hall, Roughton

Proposed Fenestration Amendments to Coach House

Existing & Proposed Plans

Do not scale off this drawing - All dimensions and setting out to be verified on site. If in doubt contact the originator for clarifcation. The contents of this drawing are covered by copyright and remain the property of Guy Forman Architect. The drawing is issued on the condition that it is not copied, reproduced, retained or disclosed to any unauthorised person, either wholly or in part without the consent in writing of Guy Forman Architect.