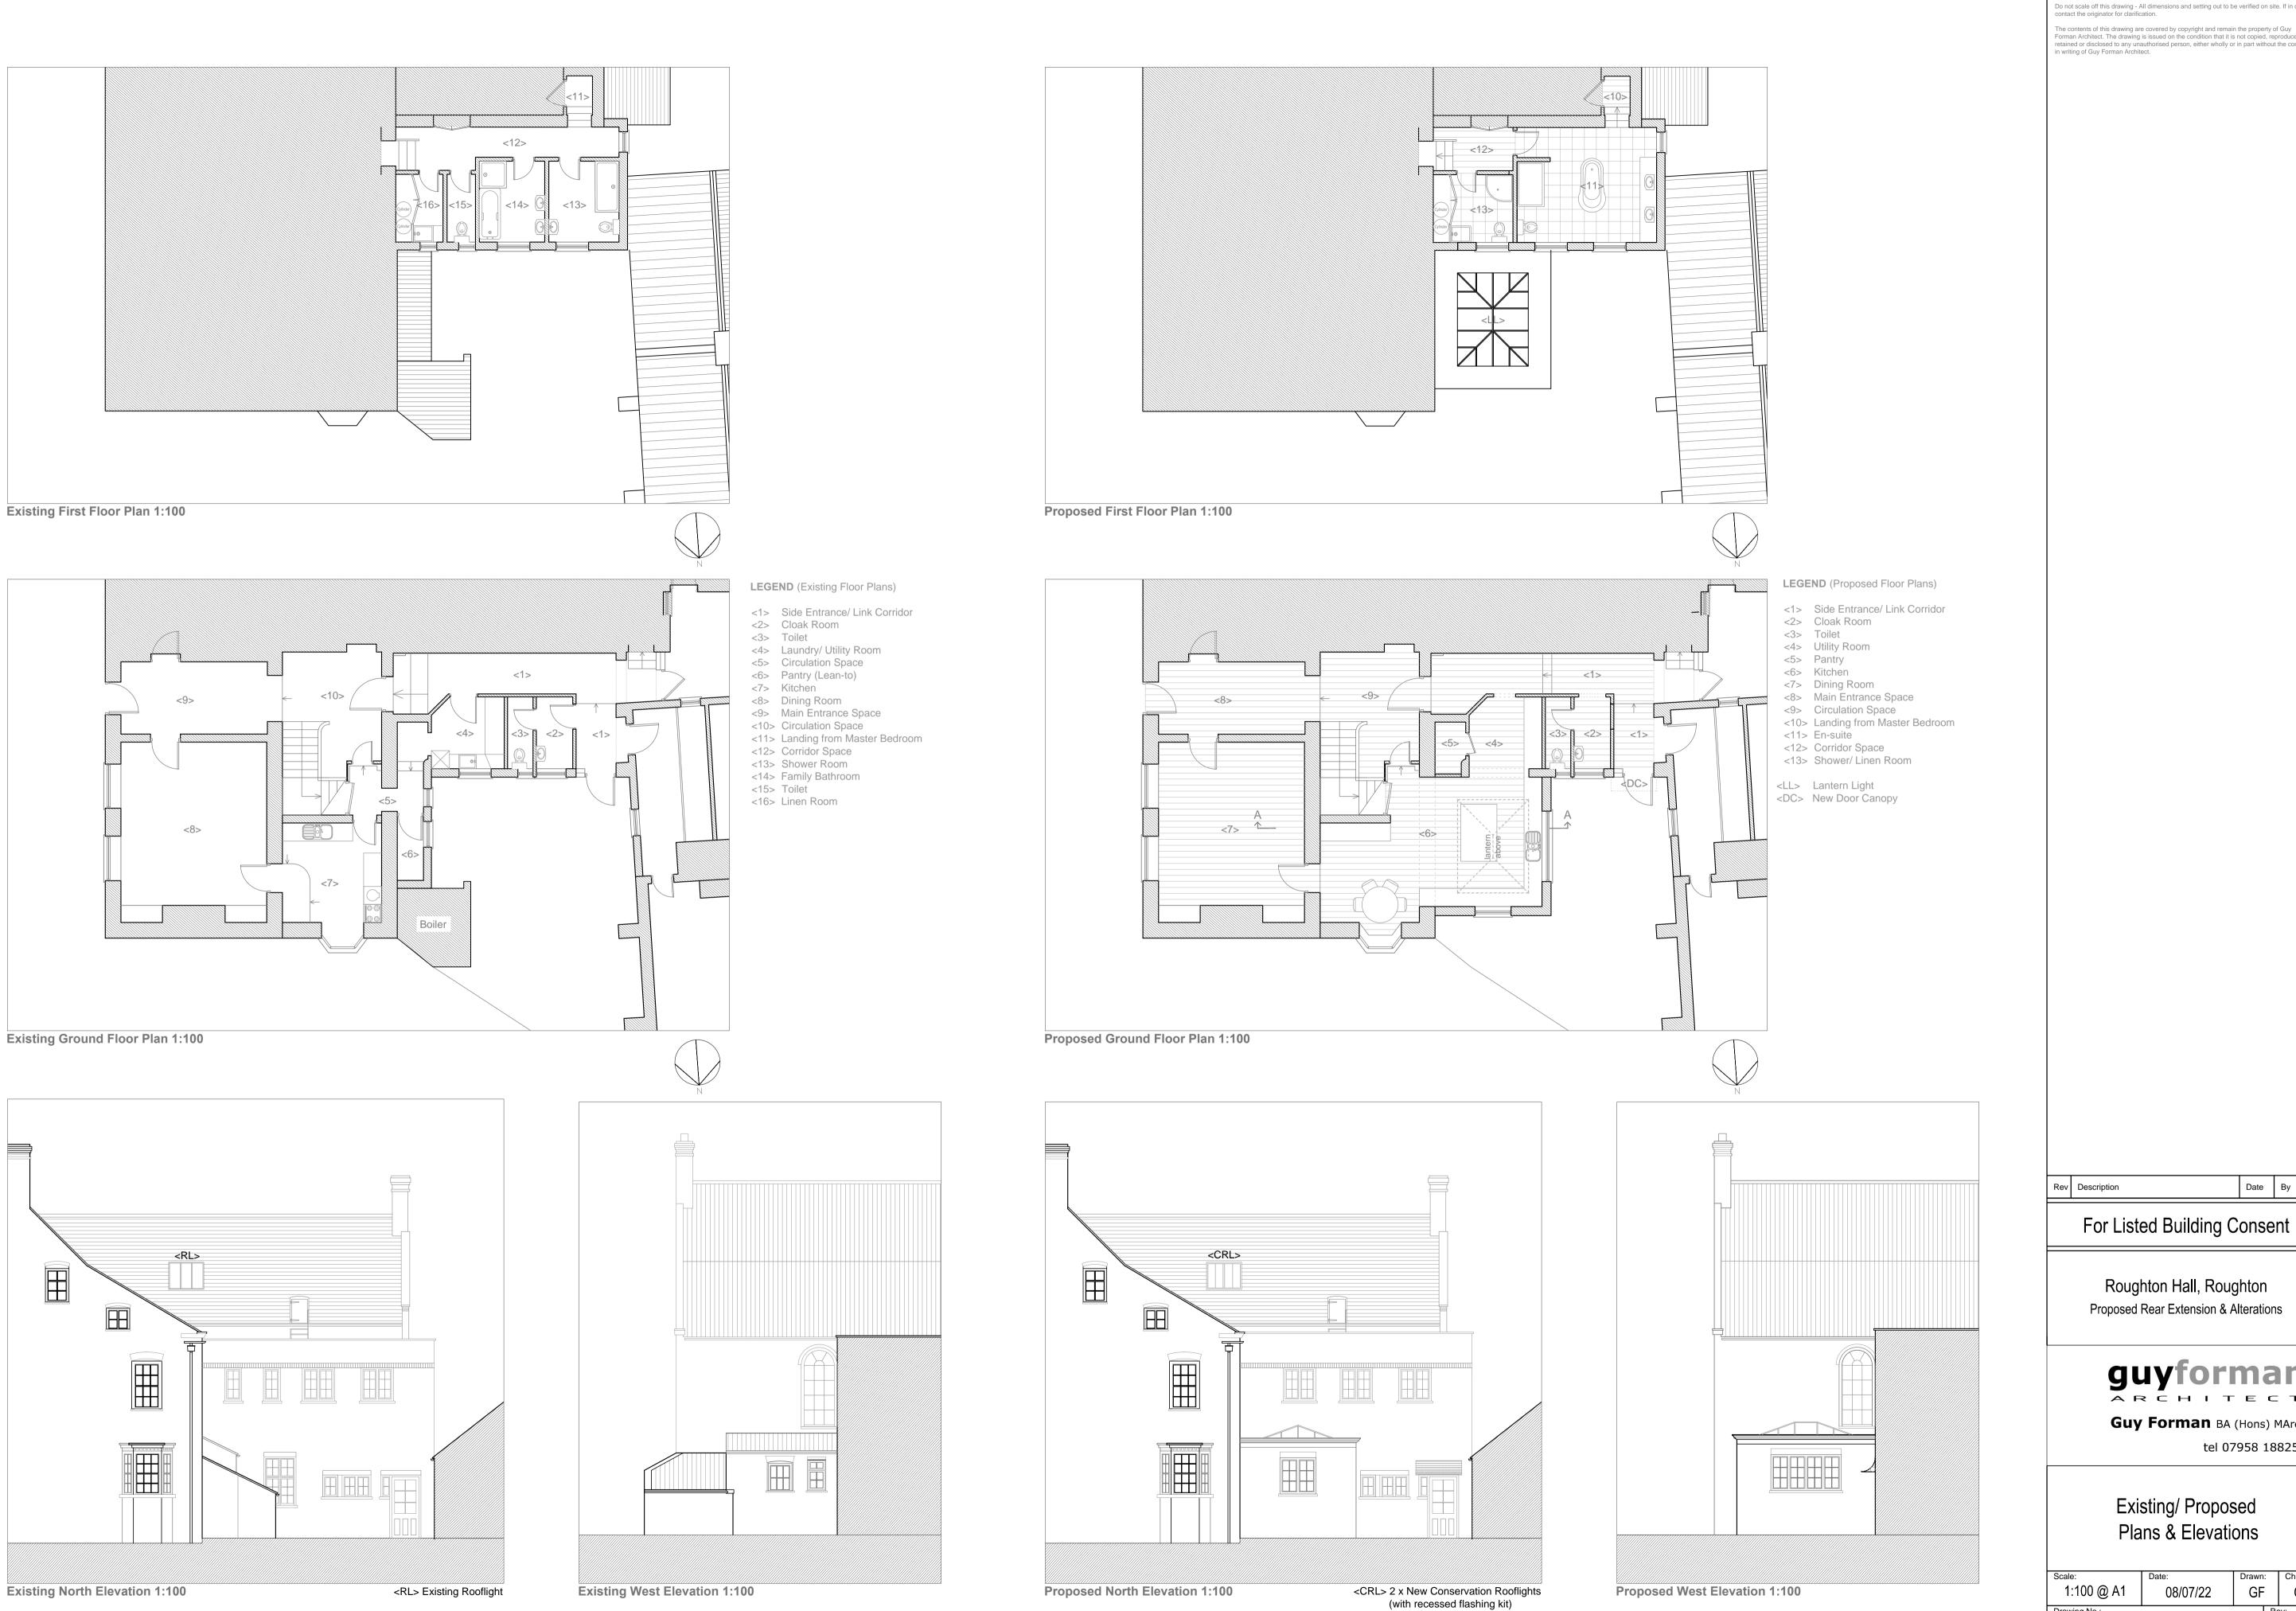

Do not scale off this drawing - All dimensions and setting out to be verified on site. If in doubt contact the originator for clarification.

The contents of this drawing are covered by copyright and remain the property of Guy Forman Architect. The drawing is issued on the condition that it is not copied, reproduced, retained or disclosed to any unauthorised person, either wholly or in part without the consent in writing of Guy Forman Architect.

Date By Chk

Roughton Hall, Roughton Proposed Rear Extension & Alterations

Guy Forman BA (Hons) MArch tel 07958 188257

Existing/ Proposed Plans & Elevations

| Scale:                     | Date:    | Drawn: |      | Checked: |
|----------------------------|----------|--------|------|----------|
| 1:100 @ A1                 | 08/07/22 | GF     |      | GF       |
| Drawing No.: 382-SPF-FP-01 |          |        | Rev: |          |