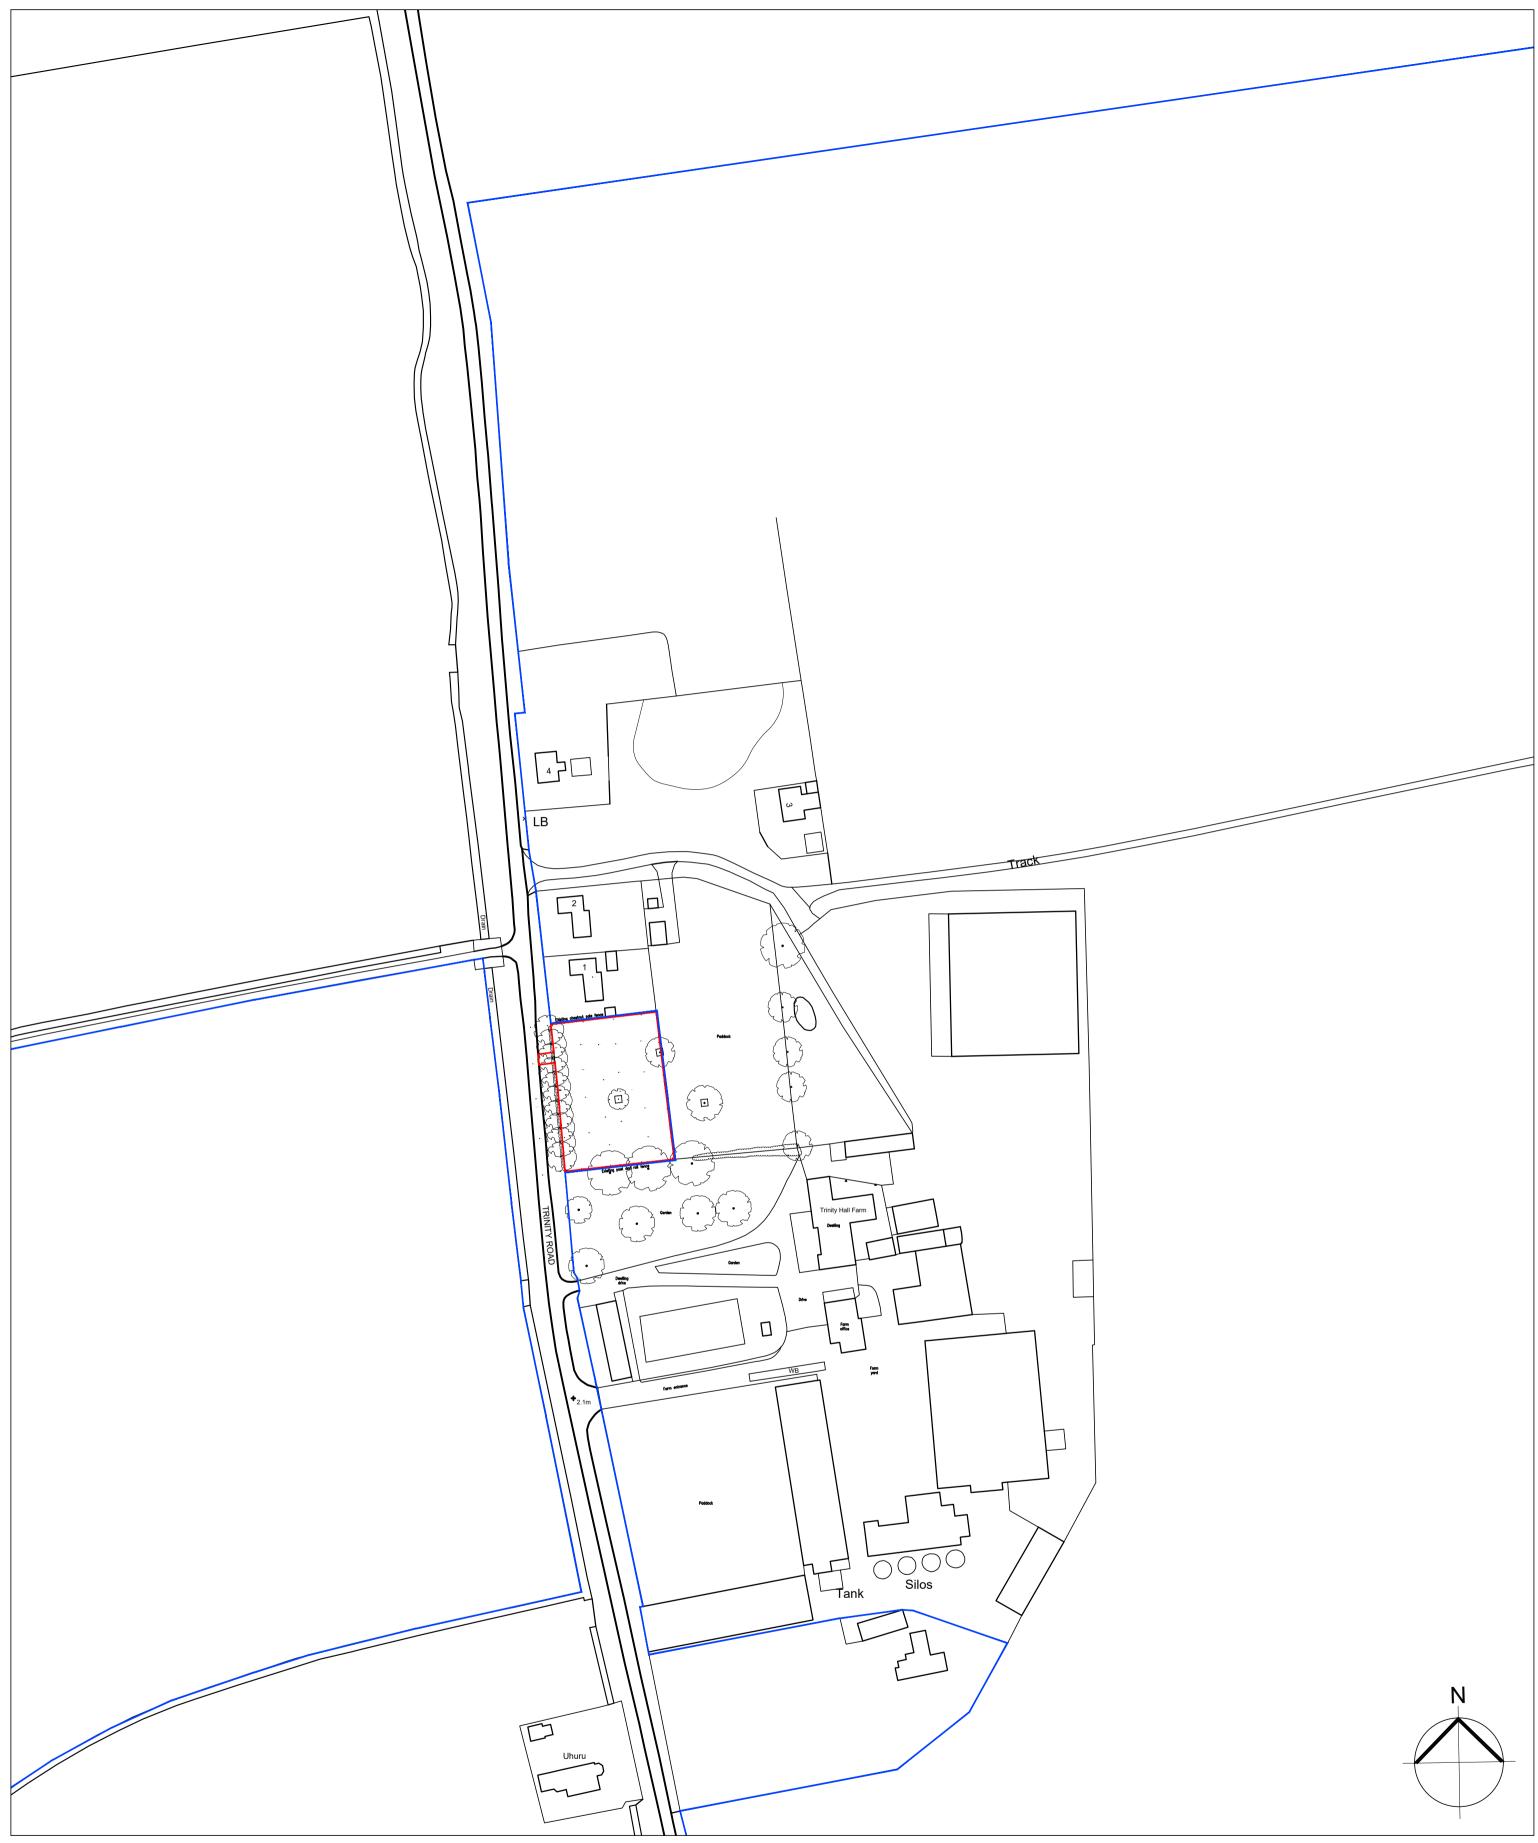

Location Plan 1:1250

A -

REVISIONS

JOB NO. PAPER SIZE DATE 6291/03 Α1 MARCH 2022

Notes:
This drawing is the permission of Peter Humphrey Associates Ltd. and may not be reissued, loaned or copied in whole or part without written consent.

CLIENT

MR MARKILLIE & ESSER

PROJECT

PROPOSED FARMHOUSE DWELLING

TRINITY HALL FARM TRINITY ROAD WALPOLE HIGHWAY WISBECH PE14 7SN

DRAWING

PLANNING DRAWING 3

PETER HUMPHREY ASSOCIATES