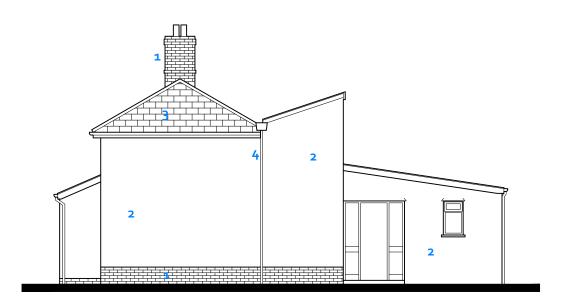

Front Elevation as Existing

 $\frac{\textit{Rear Elevation}}{\text{\tiny as Existing}}$ 

Side Elevation as Existing

 $\frac{\text{Side Elevation}}{\text{\tiny as Existing}}$ 

- Materials Key

  Brickwork.
- Render (smooth blue).
- Slate tiles.
- UPVC rainwater goods (black).