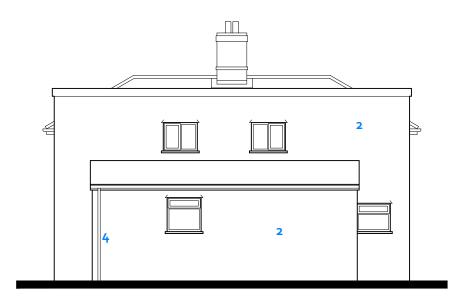

Front Elevation as Existing

 $\frac{\textit{Rear Elevation}}{\text{\tiny as Existing}}$ 

Side Elevation as Existing

 $\frac{\text{Side Elevation}}{\text{\tiny as Existing}}$ 

- Materials Key

  Brickwork.
- Render (smooth blue).
- Slate tiles.
- UPVC rainwater goods (black).