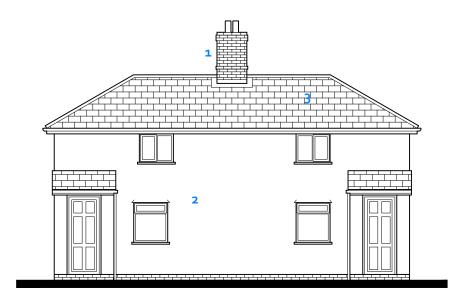

Front Elevation as Existing

 $\frac{\textit{Rear Elevation}}{\text{\tiny as Existing}}$ 

Side Elevation as Existing

 $\frac{\text{Side Elevation}}{\text{\tiny as Existing}}$ 

- Materials Key

  Brickwork.
- Render (smooth blue).
- Slate tiles.
- UPVC rainwater goods (black).