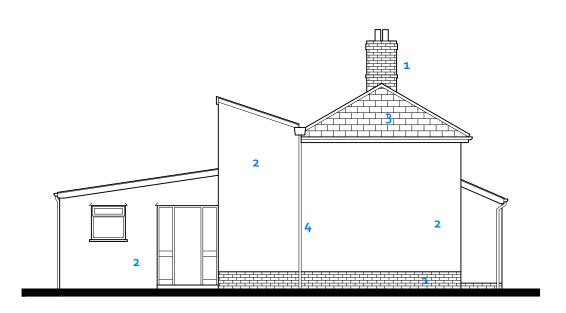

Front Elevation as Existing

 $\frac{\textit{Rear Elevation}}{\text{\tiny as Existing}}$ 

Side Elevation as Existing

 $\frac{\text{Side Elevation}}{\text{\tiny as Existing}}$ 

- Materials Key

  Brickwork.
- Render (smooth blue).
- Slate tiles.
- UPVC rainwater goods (black).