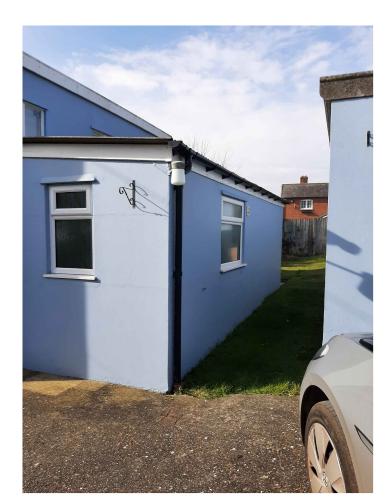

 $\frac{\text{External photo}}{\text{From Wicks Lane}}$ 

Internal photo

 $\frac{\text{External photo}}{\text{\tiny From Wicks Lane}}$ 

Internal photo
Utility Room

| Issued for:                                       | 1 1                 |
|---------------------------------------------------|---------------------|
| PLANNING                                          | }                   |
| Project/Client: Proposed Internal Remodelling     | Project No:<br>0541 |
| and 2 Storey Side Extension (nos.1 & 2 Wicks Lane | Dwg No: Re          |
| Forward Green, Earl Stonham)                      | Scale: 1:100 @ A    |
| Drawing:                                          | North:              |
| Photos as Existing of                             | Drawn By: Da        |
| single storey extension to                        | PJA 07/20           |
| be demolished.                                    | Checked By: Date    |
|                                                   | PJA 07/20           |