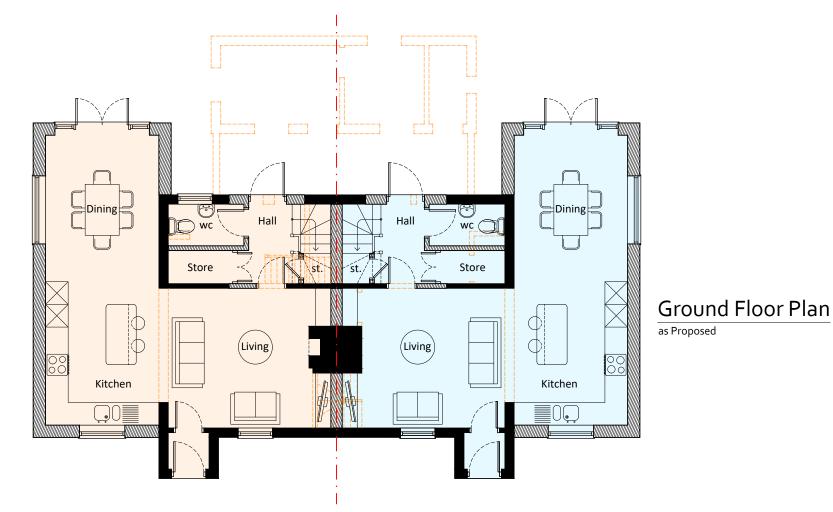

## Legend

Existing walls to be retained Existing walls to be removed New walls — · — Separating wall Plot 1 Plot 2

## Notes:

- Dimensions shown are approximations only.Furniture layout and fixtures shown indicatively.
- All dimensions to be checked on site.

| Rev. Date Details                                                                                                     | Drawn Checked     |
|-----------------------------------------------------------------------------------------------------------------------|-------------------|
| Issued for:                                                                                                           |                   |
| PLANNING                                                                                                              |                   |
| Project/Client:                                                                                                       | Project No:       |
| Proposed Internal Remodelling<br>and 2 Storey Side Extension<br>(nos.1 & 2 Wicks Lane<br>Forward Green, Earl Stonham) | 0541              |
|                                                                                                                       | Dwg No: Rev:      |
|                                                                                                                       | <b>CO-004</b> D   |
|                                                                                                                       | Scale: 1:100 @ A3 |
| Drawing:                                                                                                              | North:            |
| Floor Plans                                                                                                           | Drawn By: Date:   |
| as Proposed                                                                                                           | PJA 07/2022       |
|                                                                                                                       | Checked By: Date  |
|                                                                                                                       | PJA 07/2022       |