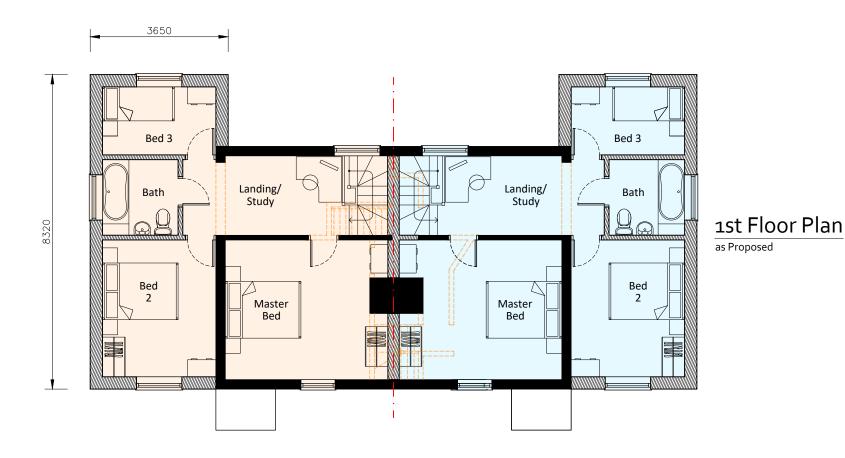

## Legend

Existing walls to be retained Existing walls to be removed New walls — · — Separating wall Plot 1 Plot 2

## Notes:

- Dimensions shown are approximations only.Furniture layout and fixtures shown indicatively.
- All dimensions to be checked on site.

| Rev. Date Details                                                                                                     | Drawn Checked     |
|-----------------------------------------------------------------------------------------------------------------------|-------------------|
| Issued for:                                                                                                           |                   |
| PLANNING                                                                                                              |                   |
| Project/Client:                                                                                                       | Project No:       |
| Proposed Internal Remodelling<br>and 2 Storey Side Extension<br>(nos.1 & 2 Wicks Lane<br>Forward Green, Earl Stonham) | 0541              |
|                                                                                                                       | Dwg No: Rev:      |
|                                                                                                                       | <b>CO-004</b> D   |
|                                                                                                                       | Scale: 1:100 @ A3 |
| Drawing:                                                                                                              | North:            |
| Floor Plans                                                                                                           | Drawn By: Date:   |
| as Proposed                                                                                                           | PJA 07/2022       |
|                                                                                                                       | Checked By: Date  |
|                                                                                                                       | PJA 07/2022       |