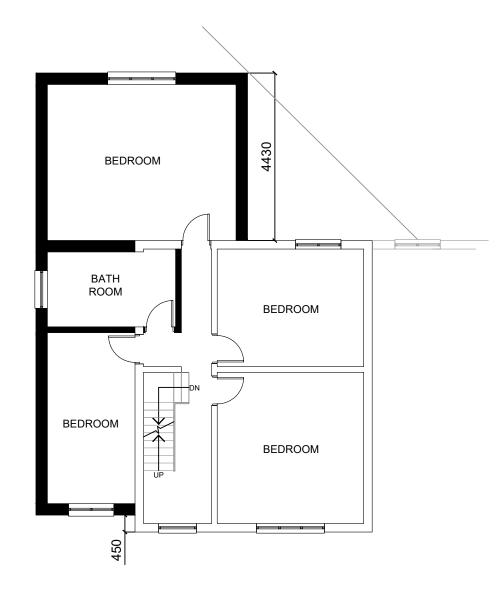

DINING ROOM KITCHEN UTILITY FAMILY ROOM LIVING ROOM



## PROPOSED GROUND FLOOR PLAN

## PROPOSED FIRST FLOOR PLAN

## GENERAL NOTES: - ALL DIMENSIONS TO BE CHECKED - THIS DRAWING IS TO BE READ IN CONJUNCTION WITH ALL OTHER PROJECT DRAWINGS, CONSTRUCTION NOTES AND/OR PROJECT - PRIOR TO THE COMMENCEMENT OF ANY WORKS, THE BUILDER IS TO CHECK AND/OR DETERMINE ALL CONSTRUCTION DETAILS, INCLUDING CHECKING SITE LEVELS AND DIMENSIONS. CADDWORX THIS DRAWING IS TO BE READ IN CONJUNCTION WITH ALL OTHER PROJECT DRAWINGS, CONSTRUCTION NOTES AND/OR PROJECT SPECIFICATION. ANY CONSTRUCTION WORK CARRIED OUT PRIOR TO RECEIVING NECESSARY APPROVALS IS ENTIRELY AT THE PROPERTY OWNERS/CLIENTS/BUILDERS RISK. ALL MATERIALS AND METHODS OF WORK TO COMPLY WITH ALL RELEVANT BRITISH STANDARDS AND/OR B.S. CODES OF PRACTICE. THE BUILDER IS TO ENSURE THAT ALL MATERIALS US