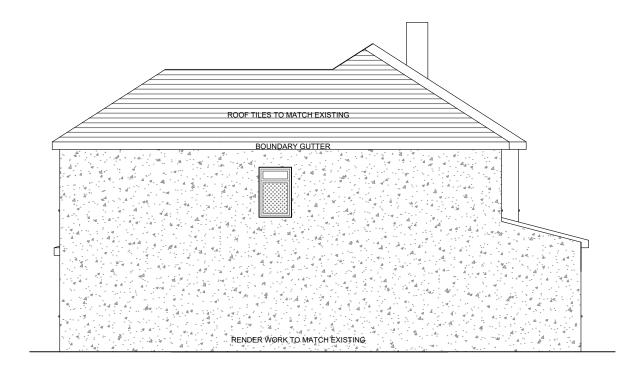

### PROPOSED RIGHT SIDE ELEVATION

**PROPOSED FRONT ELEVATION** 

PROPOSED REAR ELEVATION