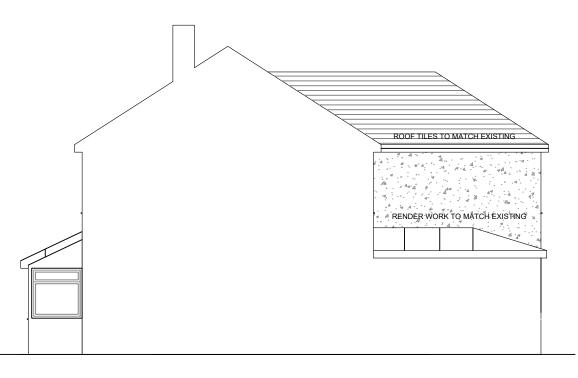

## PROPOSED LEFT SIDE ELEVATION

- GENERAL NOTES: ALL DIMENSIONS TO BE CHECKED THIS DRAWING IS TO BE READ IN CONJUNCTION WITH ALL OTHER PROJECT DRAWINGS, CONSTRUCTION NOTES AND/OR PROJECT

- THIS DRAWING IS TO BE READ IN CONJUNCTION WITH ALL OTHER PROJECT DRAWINGS, CONSTRUCTION NOTES AND/OR PROJECT SPECIFICATION.
  ANY CONSTRUCTION WORK CARRIED OUT PRIOR TO RECEIVING NECESSARY APPROVALS IS ENTIRELY AT THE PROPERTY OWNERS/CLIENTS/BUILDERS RISK.
  ALL MATERIALS AND METHODS OF WORK TO COMPLY WITH ALL RELEVANT BRITISH STANDARDS AND/OR B.S. CODES OF PRACTICE. THE BUILDER IS TO ENSURE THAT ALL MATERIALS USED ARE FIT FOR THE PURPOSE.
  CONTRACTOR IS TO CARRY OUT A RISK ASSESSMENT FOR ALL ASPECTS OF THE CONTRACT, IN ACCORDANCE WITH THE HEALTH & SAFETY AT WORK ACT, AND IS TO COMPLY IN FULL WITH THE CDM REGULATIONS GIVING THE REQUIRED NOTICES TO ALL REGULATIVE BODIES (INCLUDING THE HEALTH & SAFETY EXECUTIVE).
  IT IS THE BUILDERS / PROPERTY OWNERS RESPONSIBILITY TO OBTAIN ALL NECESSARY PARTY WALL AGREEMENTS. THESE SHOULD BE OBTAINED PRIOR TO ANY WORK BEING CARRIED OUT.
- PRIOR TO THE COMMENCEMENT OF ANY WORKS, THE BUILDER IS TO CHECK AND/OR DETERMINE ALL CONSTRUCTION DETAILS, INCLUDING CHECKING SITE LEVELS AND DIMENSIONS.
- CLIENT TO CONFIRM IF THERE ARE ANY PUBLIC DRAINAGE PIPES WITHIN 3M OF THE PROPOSED EXTENSION AND THEN SECURE APPROVAL FROM WATER AUTHORITY TO BUILD OVER OR CLOSE TO ACCESS TO A MANHOLE TO BE ADVISED BY CLIENT FOR ALL NECESSARY CCTV SURVEYS TO SATISFY WATER AUTHORITY PRE AND POST BUILDING WORKS. ALL WORKMANSHIP SHOULD BE CARRIED OUT IN WORKMAN LIKE MANNER AND STRICTLY IN ACCORDANCE WITH CODE OF PRACTICE AND TO BRITISH STANDARDS.
- SHOULD THE CONTRACTOR FIND ANY ERROR/S IN THE DRAWINGS THEN HE MUST CADDWORX LIMITED PRIOR TO COMMENCEMENT / ORDERING ANY MATERIAL.