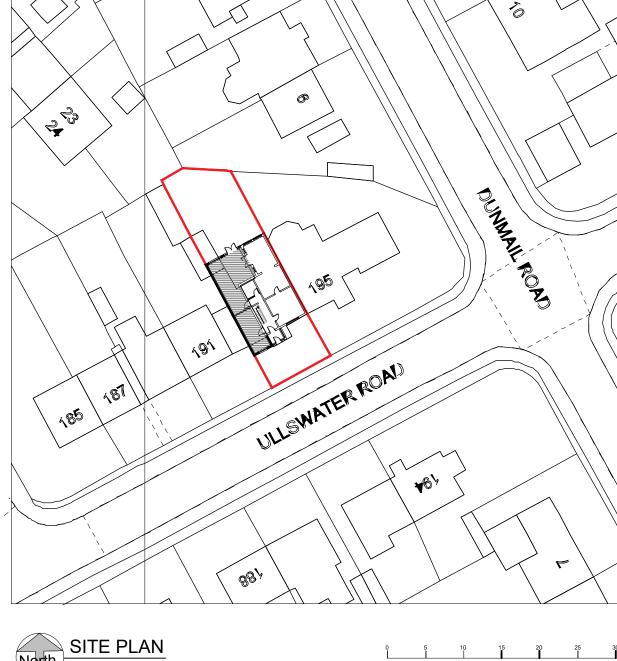

## CADDWORX

ibrahim villasenor@yahoo.com 07588490689

193 ULLSWATER ROAD SOUTHMEAD BRISTOL BS10 6ED

ADDRESS:

DRAWING:

PROJECT:

LOCATION AND SITE PLANS

| - | Drawing No: P000     |
|---|----------------------|
|   | Rev:                 |
|   | Scale: AS SHOWN @ A3 |
|   | Drawn By: IV         |
|   | Checked By: VI       |
|   | Date: 01-06-2021     |