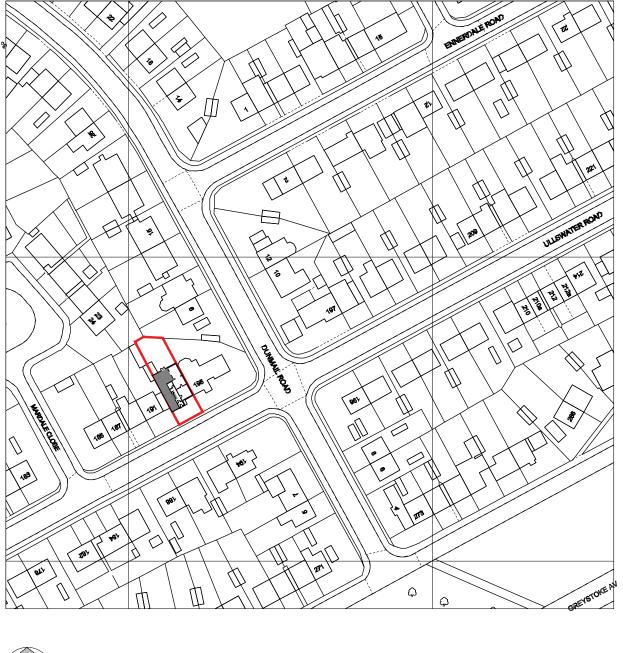

## CADDWORX

ibrahim villasenor@yahoo.com 07588490689

193 ULLSWATER ROAD SOUTHMEAD BRISTOL BS10 6ED

ADDRESS:

DRAWING:

PROJECT:

LOCATION AND SITE PLANS

| - | Drawing No: P000     |
|---|----------------------|
|   | Rev:                 |
|   | Scale: AS SHOWN @ A3 |
|   | Drawn By: IV         |
|   | Checked By: VI       |
|   | Date: 01-06-2021     |