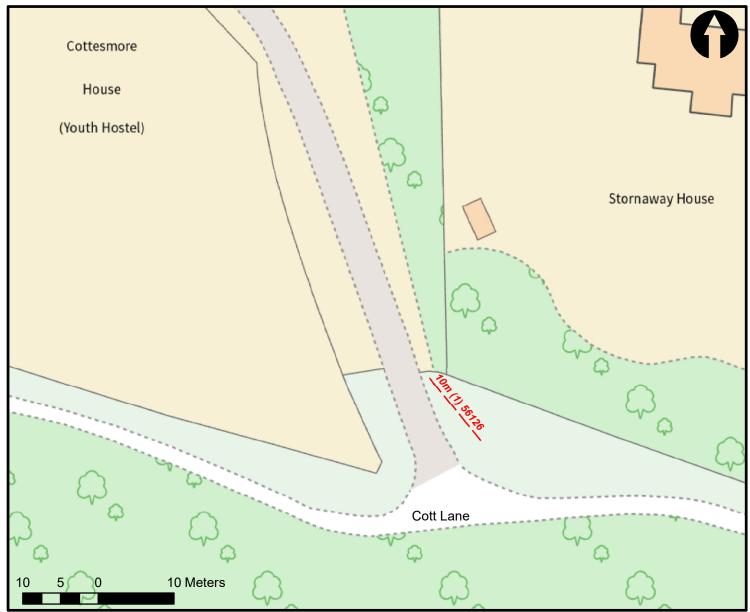

|              | Exchange Area:                                                                             | BURLEY | Planning Ref: V9004 |                                                                                                                                                                                                                                                            |       |  |  |
|--------------|--------------------------------------------------------------------------------------------|--------|---------------------|------------------------------------------------------------------------------------------------------------------------------------------------------------------------------------------------------------------------------------------------------------|-------|--|--|
|              |                                                                                            |        | DRN:                | CKD:                                                                                                                                                                                                                                                       | Date: |  |  |
| openreach    | Route Plan: NEW DUCT OUTSIDE BROADACRES COTTS LANE BURLEY BH24 4BB Map Ref: 442118, 102884 |        | W.O. /A             | W.O. /AN                                                                                                                                                                                                                                                   |       |  |  |
|              |                                                                                            |        | WL/SA               | WL/SA No. DR1                                                                                                                                                                                                                                              |       |  |  |
|              |                                                                                            |        | reproduce           | This material is Based upon Crown Copyright and is reproduced with the permission of Land and Property Services under delegated authority from the Controller of Her Majesty's Stationery Office, © Crown copyright and database rights Licence No 100,210 |       |  |  |
| Scale: 1:500 |                                                                                            |        | of Her Ma           |                                                                                                                                                                                                                                                            |       |  |  |