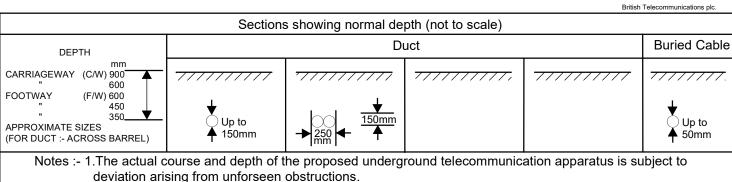

deviation arising from unforseen obstructions.

2. This plan is not in respect of a service line.

| BT | Legend |
|----|--------|

|           | Underground Telecommunication Apparatus | Overhead | Pole | Stay | Manhole | Joint Box | Cabinet |  |  |  |
|-----------|-----------------------------------------|----------|------|------|---------|-----------|---------|--|--|--|
| Proposed  |                                         |          | 0    |      |         |           | Ω       |  |  |  |
| Exisiting |                                         | _        | 0    |      | ■       | •         |         |  |  |  |