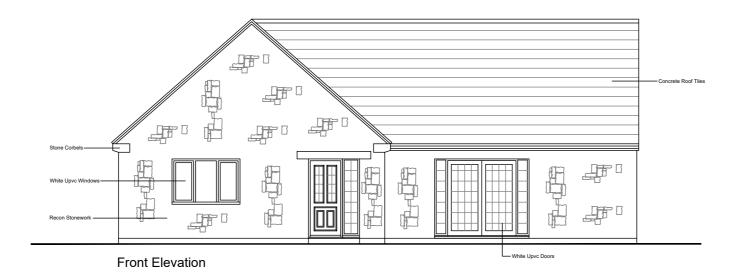

Rear Elevation



Ground Floor Plan

| Rev | Date | Description |
|-----|------|-------------|
|     |      |             |
|     |      |             |
|     |      |             |
|     |      |             |
|     |      |             |
|     |      |             |
|     |      |             |
|     |      |             |
|     |      |             |
|     |      |             |
|     |      |             |
|     |      |             |
|     |      |             |
|     |      |             |
|     |      |             |
|     |      |             |



Side Elevation



Side Elevation

01/XXX

|                                                                                                                                                                  |