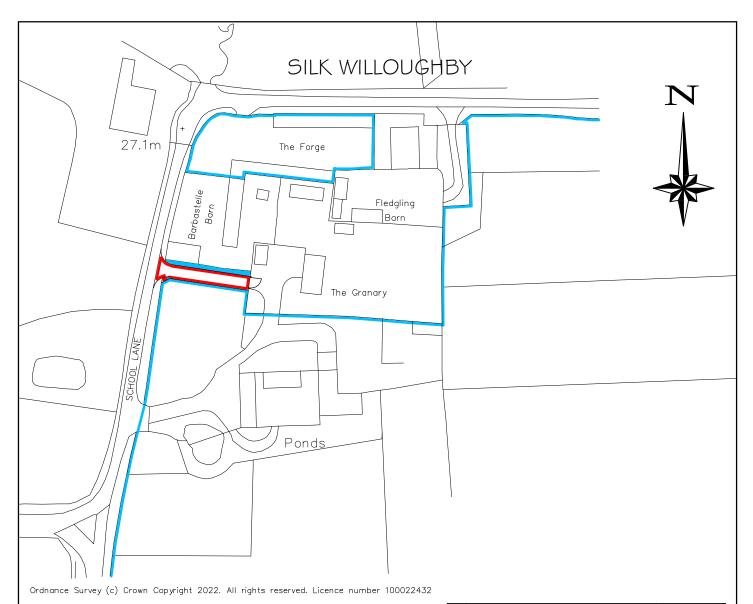

## I: 1250 LOCATION PLAN

| Rev. | •                                                           | Date     |
|------|-------------------------------------------------------------|----------|
| Α    | Red \$ blue line adjusted at access<br>\$ driveway to suit. | 07-07-22 |

| Project                                       | Proposed New Vehicular Access off<br>School Lane Silk Willoughby Sleaford |      |         |  |
|-----------------------------------------------|---------------------------------------------------------------------------|------|---------|--|
| Drwg.                                         | LOCATION PLAN                                                             |      |         |  |
| Scale                                         | 1:1250 @ A4                                                               | Date | June 22 |  |
| Drg No.                                       | 18-2436-P-21                                                              | Rev. | Α       |  |
| architects • designers • planning consultants |                                                                           |      |         |  |
|                                               | Old School House . 36 Boston Road . Sleaford                              |      |         |  |