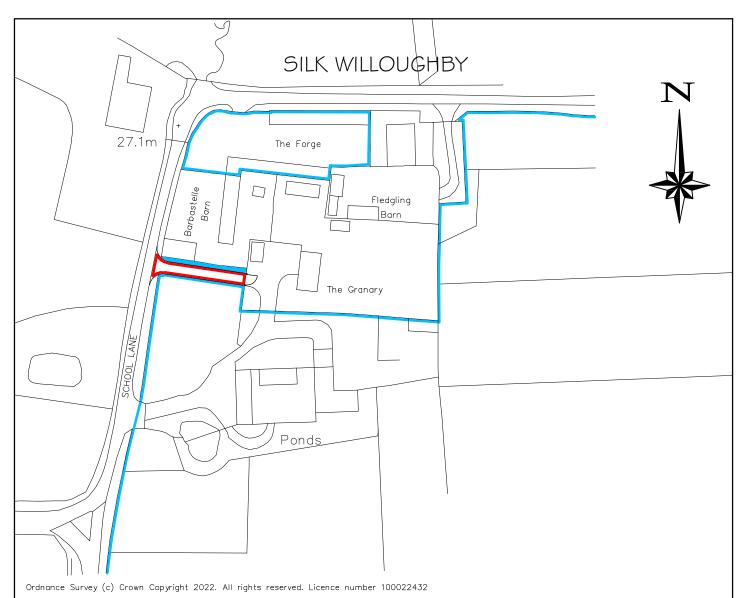

| Project                                       | Proposed New Vehicular Access off<br>School Lane Silk Willoughby Sleaford |              |  |
|-----------------------------------------------|---------------------------------------------------------------------------|--------------|--|
| Drwg.                                         | LOCATION PLAN                                                             |              |  |
| Scale                                         | 1:1250 @ A4                                                               | Date June 22 |  |
| Drg No.                                       | 18-2436-P-21                                                              | Rev.         |  |
| architects • designers • planning consultants |                                                                           |              |  |