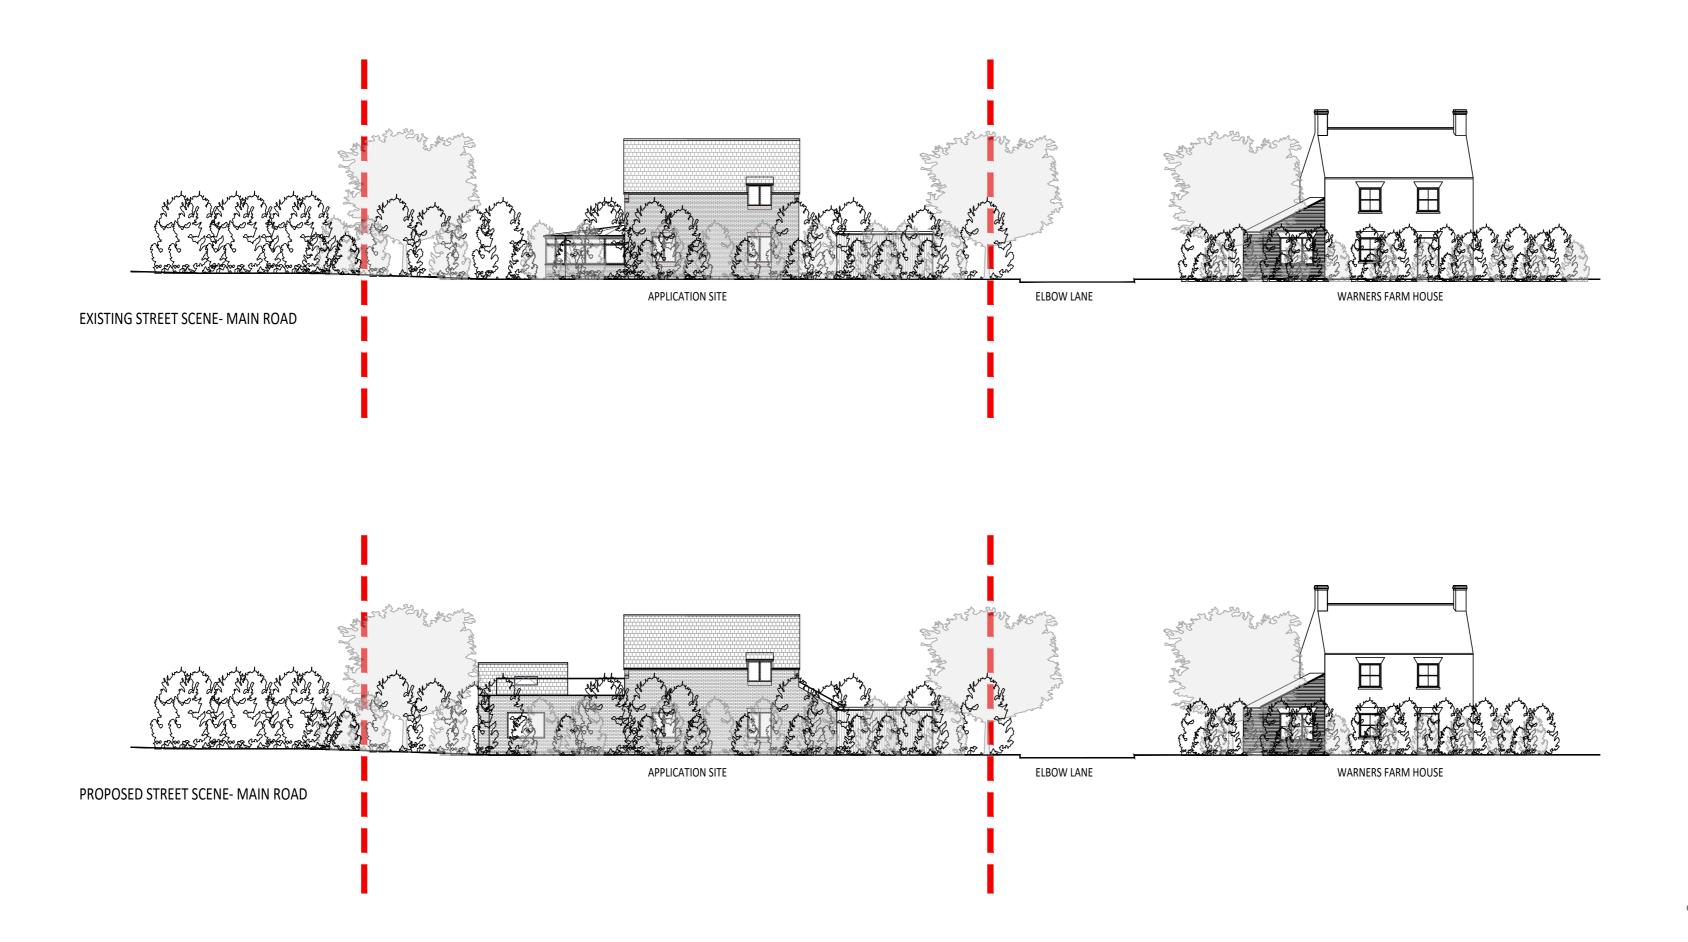

Unless otherwise stated, all dimensions are in mm.

date June '22 drawn DSR

client G Posner and R Joly

project Glebe Lodge, Elbow Lane, Wisbech PE13 4LG

Street Scenes

drawing no PL(21)03 checked DSR original A2 scale 1:200