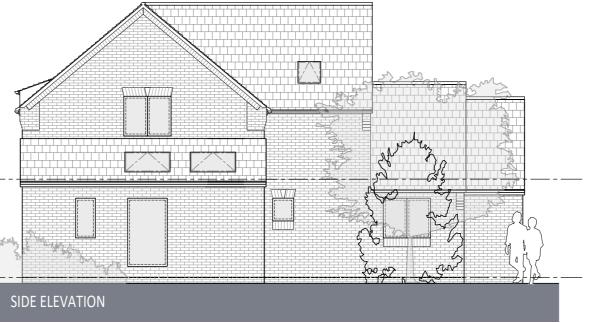

Unless otherwise stated, all dimensions are in mm.

| rev                           | P2 da                                                                       | ate , | June '2 | 2   | drawn         | DSR           |
|-------------------------------|-----------------------------------------------------------------------------|-------|---------|-----|---------------|---------------|
| client                        | G Posner and R Joly                                                         |       |         |     |               |               |
|                               |                                                                             |       |         |     |               |               |
| project                       | Glebe Lodge, Elbow Lane,<br>Wisbech PE13 4LG                                |       |         |     |               |               |
| drawing title                 | Proposed Elevations                                                         |       |         |     |               |               |
| drawing no                    | PL(21)02                                                                    | cł    | necked  | DSR |               |               |
| scale                         | 1:100                                                                       | 01    | riginal | A2  |               |               |
| status                        | PLANNIN                                                                     | IG    |         |     |               |               |
| address                       | 25 Cromwell Road<br>Cambridge<br>Cambridgeshire<br>CB1 3EB                  |       |         |     |               |               |
| telephone<br>email<br>website | +44 (0)1223 212253<br>info@29architecture.co.uk<br>www.29architecture.co.uk |       |         |     | TWEN<br>NINE. | CTURE<br>NING |