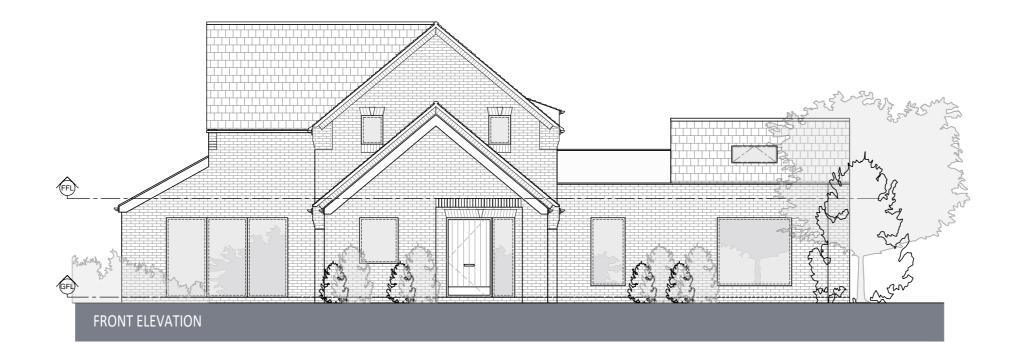

Unless otherwise stated, all dimensions are in mm.

| rev                           | P2 da                                                                       | ate , | June '2 | 2   | drawn         | DSR           |
|-------------------------------|-----------------------------------------------------------------------------|-------|---------|-----|---------------|---------------|
| client                        | G Posner and R Joly                                                         |       |         |     |               |               |
|                               |                                                                             |       |         |     |               |               |
| project                       | Glebe Lodge, Elbow Lane,<br>Wisbech PE13 4LG                                |       |         |     |               |               |
| drawing title                 | Proposed Elevations                                                         |       |         |     |               |               |
| drawing no                    | PL(21)02                                                                    | cł    | necked  | DSR |               |               |
| scale                         | 1:100                                                                       | 01    | riginal | A2  |               |               |
| status                        | PLANNIN                                                                     | IG    |         |     |               |               |
| address                       | 25 Cromwell Road<br>Cambridge<br>Cambridgeshire<br>CB1 3EB                  |       |         |     |               |               |
| telephone<br>email<br>website | +44 (0)1223 212253<br>info@29architecture.co.uk<br>www.29architecture.co.uk |       |         |     | TWEN<br>NINE. | CTURE<br>NING |