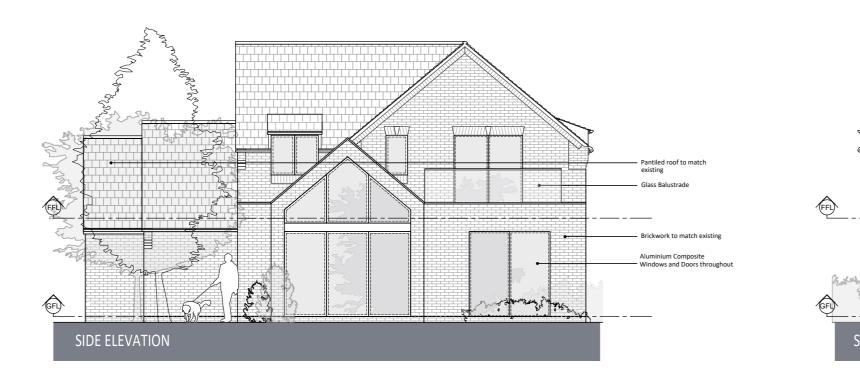

Unless otherwise stated, all dimensions are in mm.

| rev                           | P2 da                                                                       | ate , | June '2 | 2   | drawn         | DSR           |
|-------------------------------|-----------------------------------------------------------------------------|-------|---------|-----|---------------|---------------|
| client                        | G Posner and R Joly                                                         |       |         |     |               |               |
|                               |                                                                             |       |         |     |               |               |
| project                       | Glebe Lodge, Elbow Lane,<br>Wisbech PE13 4LG                                |       |         |     |               |               |
| drawing title                 | Proposed Elevations                                                         |       |         |     |               |               |
| drawing no                    | PL(21)02                                                                    | cł    | necked  | DSR |               |               |
| scale                         | 1:100                                                                       | 01    | riginal | A2  |               |               |
| status                        | PLANNIN                                                                     | IG    |         |     |               |               |
| address                       | 25 Cromwell Road<br>Cambridge<br>Cambridgeshire<br>CB1 3EB                  |       |         |     |               |               |
| telephone<br>email<br>website | +44 (0)1223 212253<br>info@29architecture.co.uk<br>www.29architecture.co.uk |       |         |     | TWEN<br>NINE. | CTURE<br>NING |