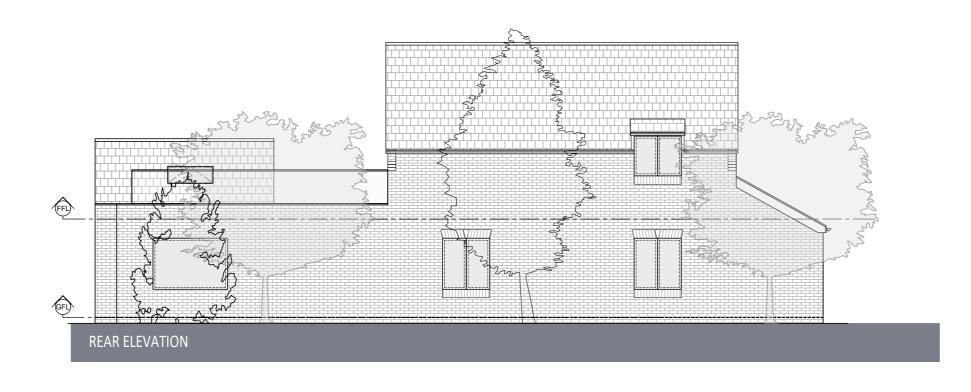

Unless otherwise stated, all dimensions are in mm.

| rev                           | P2 da                                                                       | ate , | June '2 | 2   | drawn         | DSR           |
|-------------------------------|-----------------------------------------------------------------------------|-------|---------|-----|---------------|---------------|
| client                        | G Posner and R Joly                                                         |       |         |     |               |               |
|                               |                                                                             |       |         |     |               |               |
| project                       | Glebe Lodge, Elbow Lane,<br>Wisbech PE13 4LG                                |       |         |     |               |               |
| drawing title                 | Proposed Elevations                                                         |       |         |     |               |               |
| drawing no                    | PL(21)02                                                                    | cł    | necked  | DSR |               |               |
| scale                         | 1:100                                                                       | 01    | riginal | A2  |               |               |
| status                        | PLANNIN                                                                     | IG    |         |     |               |               |
| address                       | 25 Cromwell Road<br>Cambridge<br>Cambridgeshire<br>CB1 3EB                  |       |         |     |               |               |
| telephone<br>email<br>website | +44 (0)1223 212253<br>info@29architecture.co.uk<br>www.29architecture.co.uk |       |         |     | TWEN<br>NINE. | CTURE<br>NING |