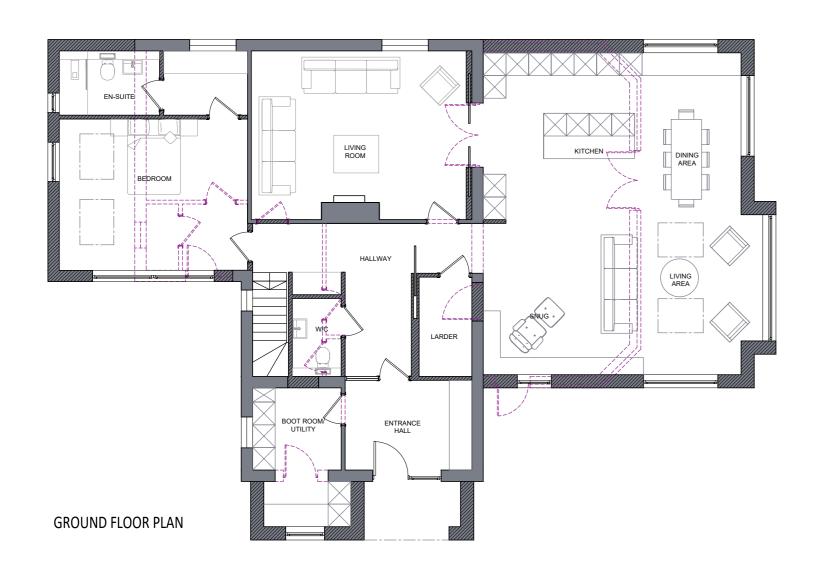

Unless otherwise stated, all dimensions are in mm.

rev P2 date June '22 drawn DSR

client G Posner and R Joly

project Glebe Lodge, Elbow Lane, Wisbech PE13 4LG

drawing title Proposed Floor Plans

drawing no PL(21)01 checked DSR original A2 scale 1:100

status PLANNING

address 25 Cromwell Road Cambridge Cambridgeshire

CB1 3EB

telephone +44 (0)1223 212253 email info@29architecture.co.uk website www.29architecture.co.uk