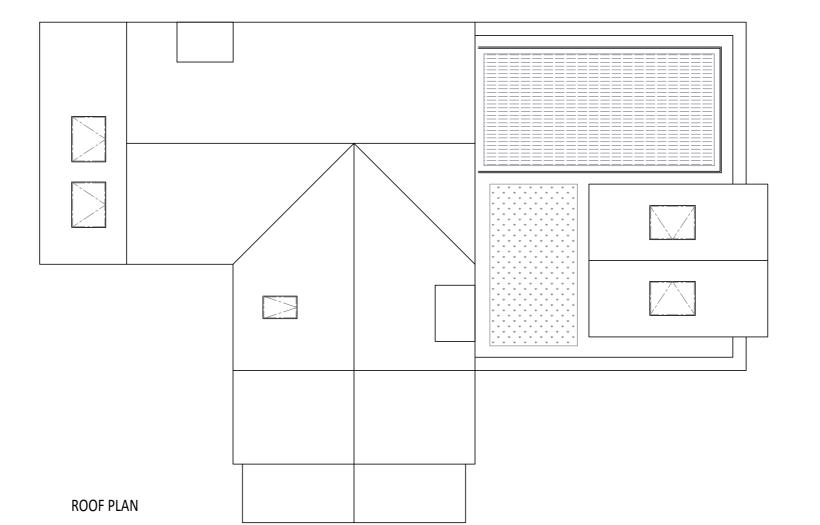

Unless otherwise stated, all dimensions are in mm.

rev P2 date June '22 drawn DSR

client G Posner and R Joly

project Glebe Lodge, Elbow Lane, Wisbech PE13 4LG

drawing title Proposed Floor Plans

drawing no PL(21)01 checked DSR original A2 scale 1:100

status PLANNING

address 25 Cromwell Road Cambridge Cambridgeshire

CB1 3EB

telephone +44 (0)1223 212253 email info@29architecture.co.uk website www.29architecture.co.uk