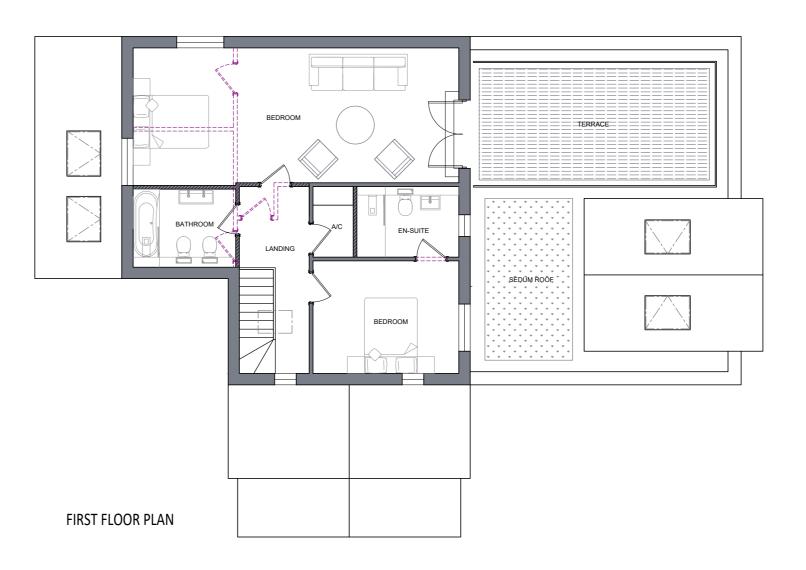

Unless otherwise stated, all dimensions are in mm.

rev P2 date June '22 drawn DSR

client G Posner and R Joly

project Glebe Lodge, Elbow Lane, Wisbech PE13 4LG

drawing title Proposed Floor Plans

drawing no PL(21)01 checked DSR original A2 scale 1:100

status PLANNING

address 25 Cromwell Road Cambridge Cambridgeshire

CB1 3EB

telephone +44 (0)1223 212253 email info@29architecture.co.uk website www.29architecture.co.uk