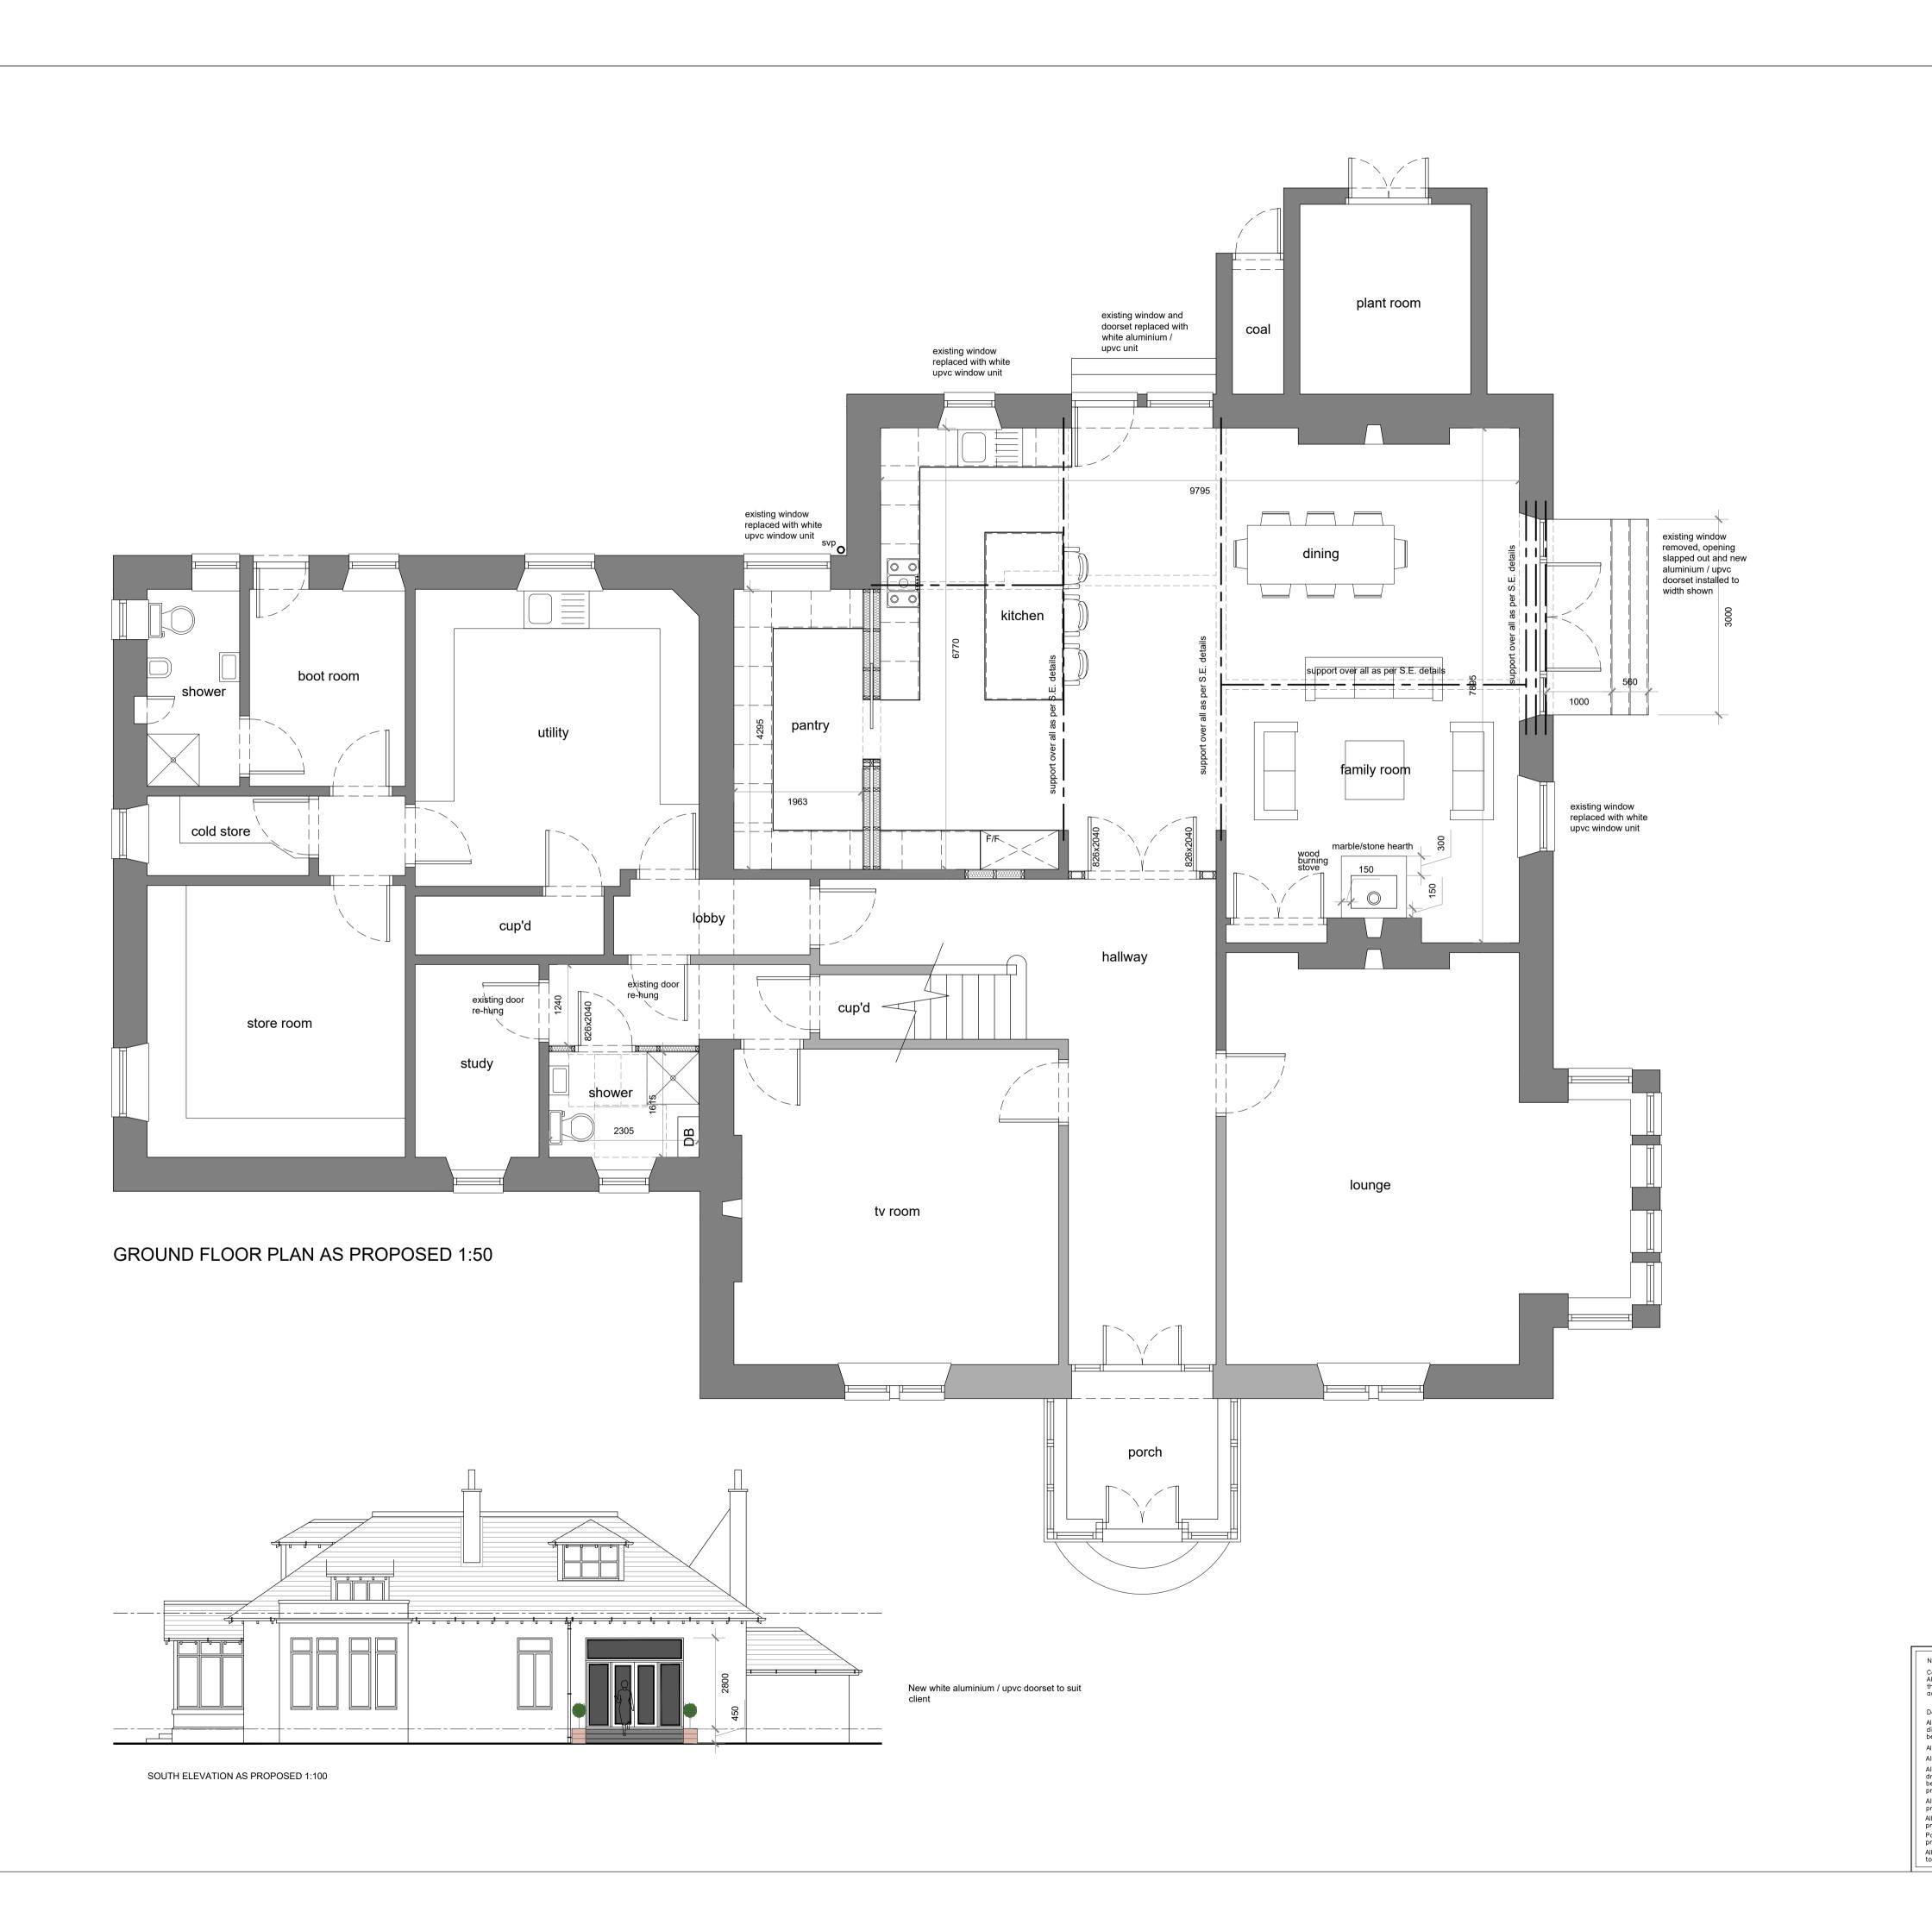

E: alanj.law@sky.com

Client.

MR. & MRS. N. ROBINSON

Project. PROPOSED ALTERATIONS TO DWELLING, 29 BALLANTINE DRIVE, AYR.

Drawn by: 1:50, 1:100

Drawn by: 29 Roposed prior to ordering of materials.

Dray.

Title. PROPOSED PLANS