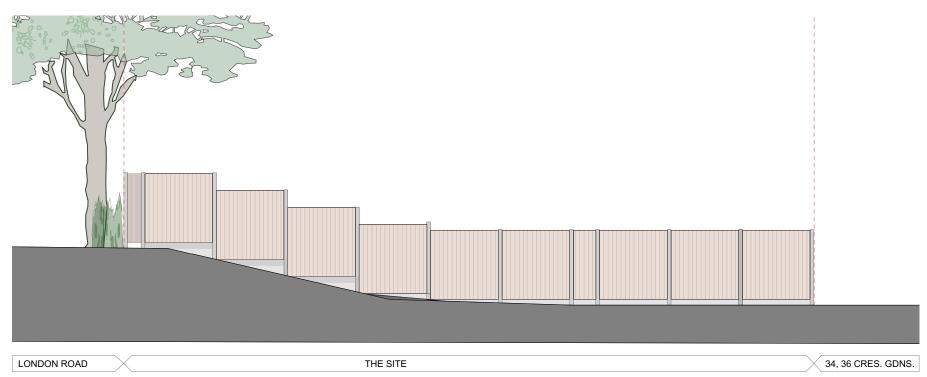

## 1. SOUTH-WEST ELEVATION EXISTING

## 3. NORTH-WEST ELEVATION EXISTING





## 2. SOUTH-WEST ELEVATION PROPOSED

**4. NORTH-WEST ELEVATION** PROPOSED



ALL DIMENSIONS AND LEVELS TO BE CHECKED AND CLARIFIED ON SITE BY THE BUILDER BEFORE COMMENCEMENT OF WORK

NO DIMENSIONS TO BE SCALED.

THIS DRAWING HAS BEEN PREPARED FOR THE PURPOSES OF MAKING PLANNING APPLICATIONS ONLY AND IS NOT INTENDED TO INDICATE COMPLETE CONSTRUCTION DETAILS.

REPRODUCTION AND ELECTRONIC DISSEMINATI MAY RESULT IN DISTORTION AND RESIZING OF DRAWING CONTENT.

ALL INTERNAL LAYOUTS ARE INDICATIVE ONLY.

|     |              |    |     |    |          | SITE PLAN - KĘY                                | AUTHC             |
|-----|--------------|----|-----|----|----------|------------------------------------------------|