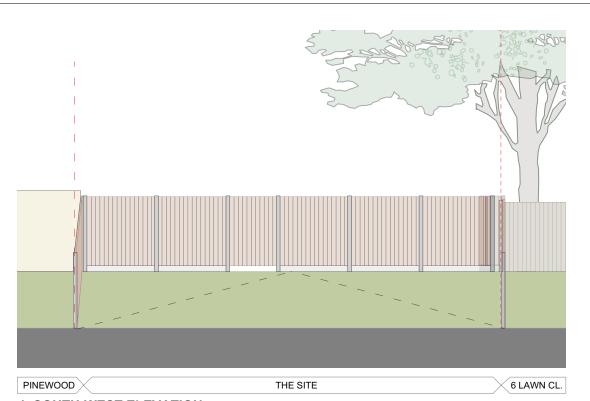

## 1. SOUTH-WEST ELEVATION EXISTING

## 3. NORTH-WEST ELEVATION EXISTING





## 2. SOUTH-WEST ELEVATION PROPOSED

**4. NORTH-WEST ELEVATION** PROPOSED



ALL DIMENSIONS AND LEVELS TO BE CHECKED AND CLARIFIED ON SITE BY THE BUILDER BEFORE COMMENCEMENT OF WORK

NO DIMENSIONS TO BE SCALED.

THIS DRAWING HAS BEEN PREPARED FOR THE PURPOSES OF MAKING PLANNING APPLICATIONS ONLY AND IS NOT INTENDED TO INDICATE COMPLETE CONSTRUCTION DETAILS.

REPRODUCTION AND ELECTRONIC DISSEMINATI MAY RESULT IN DISTORTION AND RESIZING OF DRAWING CONTENT.

ALL INTERNAL LAYOUTS ARE INDICATIVE ONLY.

|     |              |    |     |    |          | SITE PLAN - KĘY                                | AUTHC             |
|-----|--------------|----|-----|----|----------|-----------------------------------------------