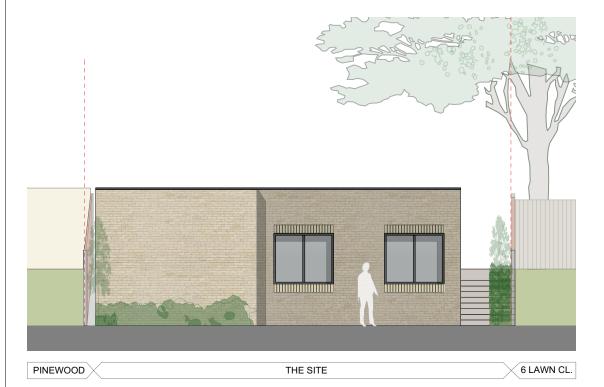

## 2. SOUTH-WEST ELEVATION PROPOSED

**4. NORTH-WEST ELEVATION** PROPOSED

ALL DIMENSIONS AND LEVELS TO BE CHECKED AND CLARIFIED ON SITE BY THE BUILDER BEFORE COMMENCEMENT OF WORK

NO DIMENSIONS TO BE SCALED.