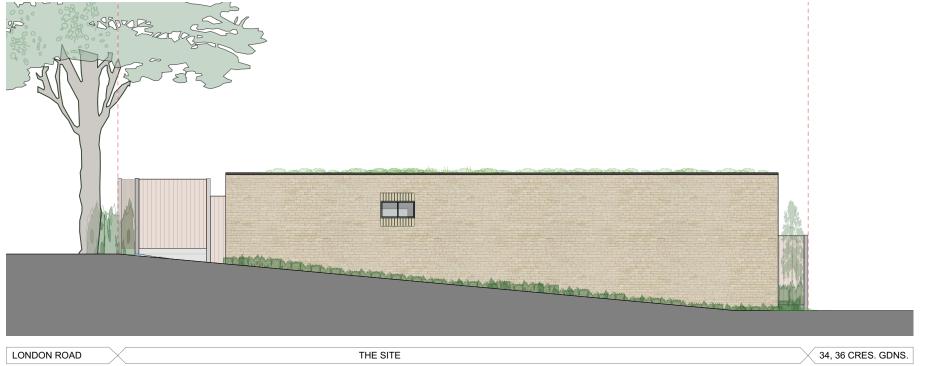

## 2. SOUTH-WEST ELEVATION PROPOSED

**4. NORTH-WEST ELEVATION** PROPOSED

ALL DIMENSIONS AND LEVELS TO BE CHECKED AND CLARIFIED ON SITE BY THE BUILDER BEFORE COMMENCEMENT OF WORK

NO DIMENSIONS TO BE SCALED.